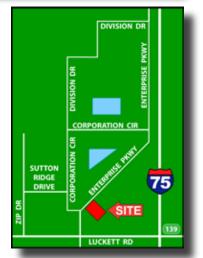

**COMMENTS:** 10,000± Sq. Ft. office/work area/warehouse located in Billy Creek Commerce Center, off I-75, Exit 139. This fenced building was constructed in 1996. Approximately 1,500± Sq. Ft. of air conditioned office space/work area, along with 8,500± Sq. Ft. open warehouse space, rest rooms, shared truckwell and two overhead doors.

## 5893 Enterprise Parkway, Fort Myers, FL 33905

The statements and figures presented herein, while not guaranteed, are secured from sources we believe authoritative. Subject to prior sale, lease, withdrawal and price change without notice.