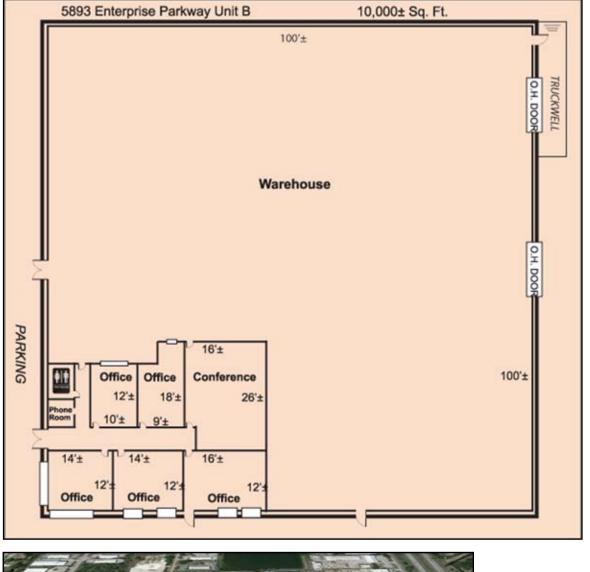

## 10,000± Sq. Ft. Office/Warehouse FOR LEASE Billy Creek

**LOCATION:** 5893 Enterprise Pkwy., Unit B, Fort Myers, FL 33905

- **STRAP #:** 10-44-25-01-00000.0070
- **ZONING:** IL Light Industrial
- SIZE: 10,000± Sq. Ft. Total -1,500± Sq. Ft. Air Conditioned Office -8,500± Sq. Ft. Warehouse
- UTILITIES: City water and sewer
- **O/H DOORS:** Two
- **PRICE:** \$ 6.00 PSF Gross + Sales Tax

**COMMENTS:** 10,000± Sq. Ft. office/work area/warehouse located in Billy Creek Commerce Center, off I-75, Exit 139. This fenced building was constructed in 1996. Approximately 1,500± Sq. Ft. of air conditioned office space/work area, along with 8,500± Sq. Ft. open warehouse space, rest rooms, shared truckwell and two overhead doors.