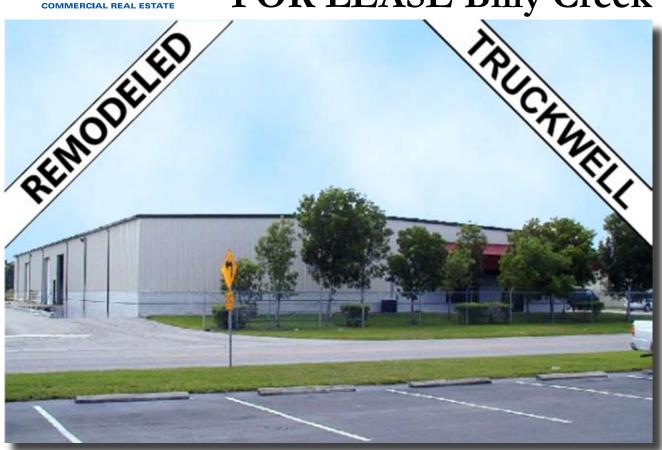

## 10,000± Sq. Ft. Office/Warehouse FOR LEASE Billy Creek

**LOCATION:** 5893 Enterprise Pkwy., Unit B, Fort Myers, FL 33905

- **STRAP #:** 10-44-25-01-00000.0070
- **ZONING:** IL Light Industrial
- SIZE: 10,000± Sq. Ft. Total -1,500± Sq. Ft. Air Conditioned Office -8,500± Sq. Ft. Warehouse
- UTILITIES: City water and sewer
- **O/H DOORS:** Two
- **PRICE:** \$ 6.00 PSF Gross + Sales Tax

**COMMENTS:** 10,000± Sq. Ft. office/work area/warehouse located in Billy Creek Commerce Center, off I-75, Exit 139. This fenced building was constructed in 1996. Approximately 1,500± Sq. Ft. of air conditioned office space/work area, along with 8,500± Sq. Ft. open warehouse space, rest rooms, shared truckwell and two overhead doors.