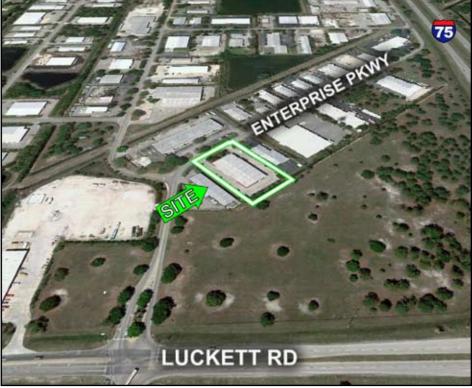

**COMMENTS:** 10,000± Sq. Ft. office/work area/warehouse located in Billy Creek Commerce Center, off I-75, Exit 139. This fenced building was constructed in 1996. Approximately 1,500± Sq. Ft. of air conditioned office space/work area, along with 8,500± Sq. Ft. open warehouse space, rest rooms, shared truckwell and two overhead doors.

## 5893 Enterprise Parkway, Fort Myers, FL 33905

The statements and figures presented herein, while not guaranteed, are secured from sources we believe authoritative. Subject to prior sale, lease, withdrawal and price change without notice.