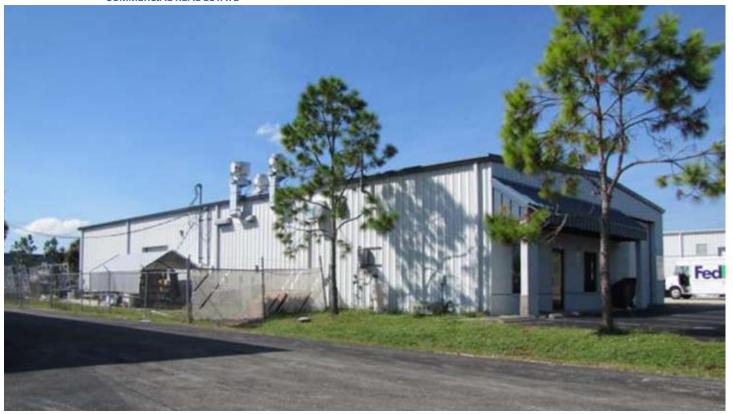

## Office/Warehouse For Lease Metro Pkwy. Corridor

**LOCATION:** 6160 Topaz Ct., Unit 2

Fort Myers, FL 33966

**STRAP #:** 07-45-25-07-00000.030A

**UTILITIES:** Water, Sewer & Electric

**ZONING:** IL - Light Industrial

**SIZE:**  $3,025 \pm \text{ Sq. Ft.}$ 

**PRICE:** \$1,512.50 Per Month (\$6 Per Sq. Ft.) plus Sales Tax

**COMMENTS:** Rear unit in office / warehouse building available. Unit has 3 overhead doors, yard

and good parking. Located just off of Metro Parkway. Convenient to all arterials,

including US 41 & I-75.

**CONTACT:** TODD HOLMAN **PHONE**: (239) 425-6014

E-MAIL: tholman@wa-cr.com

The statements and figures presented herein, while not guaranteed, are secured from sources we believe authoritative. Subject to prior sale, lease, withdrawal and price change without notice.