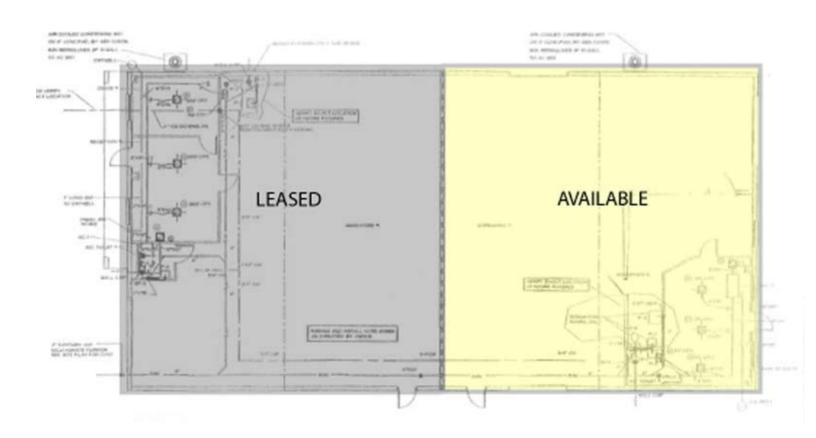

**SIZE:**  $3,025 \pm \text{ Sq. Ft.}$ 

**PRICE:** \$1,512.50 Per Month (\$6 Per Sq. Ft.) plus Sales Tax

**COMMENTS:** Rear unit in office / warehouse building available. Unit has 3 overhead doors, yard

and good parking. Located just off of Metro Parkway. Convenient to all arterials,

including US 41 & I-75.

**CONTACT:** TODD HOLMAN **PHONE**: (239) 425-6014

E-MAIL: tholman@wa-cr.com

The statements and figures presented herein, while not guaranteed, are secured from sources we believe authoritative. Subject to prior sale, lease, withdrawal and price change without notice.