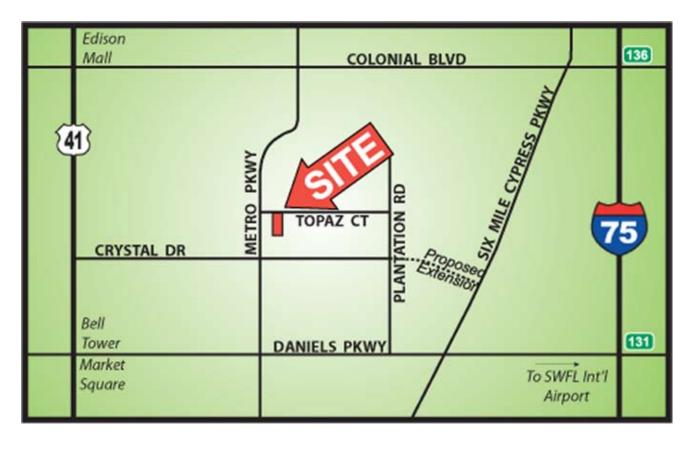

## Office/Warehouse For Lease Metro Pkwy. Corridor

**LOCATION:** 6160 Topaz Ct., Unit 2

Fort Myers, FL 33966

**STRAP #:** 07-45-25-07-00000.030A

**UTILITIES:** Water, Sewer & Electric

**ZONING:** IL - Light Industrial

and good parking. Located just off of Metro Parkway. Convenient to all arterials,

including US 41 & I-75.

**CONTACT:** TODD HOLMAN **PHONE**: (239) 425-6014

E-MAIL: tholman@wa-cr.com

The statements and figures presented herein, while not guaranteed, are secured from sources we believe authoritative. Subject to prior sale, lease, withdrawal and price change without notice.