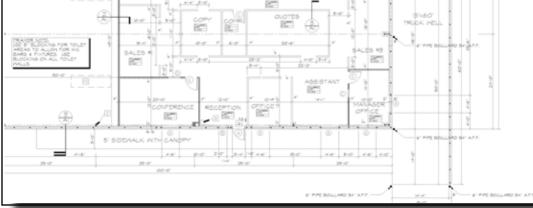

**COMMENTS:** Located in Benchmark Corporate Park, just minutes to I-75. Built in 2008 and in like new condition.  $3,000\pm$  sq. ft. office area and  $9,000\pm$  warehouse with fire suppression system and truckwell. Building can be expanded an additional 7,200 sq. ft. Driveway and fire suppression stubbed out to the expansion area.