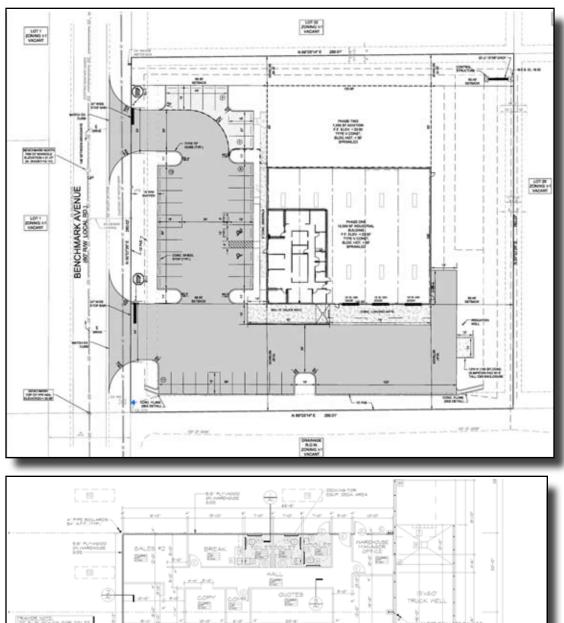

## **Woodyard** Benchmark Industrial Park **Associates** Office/Warehouse For Sale

**LOCATION:** 1603 Benchmark Ave., Fort Myers, FL 33905

- SIZE: 12,000 SF building on 78,788 SF lot
- OH DOOR: Three (3) 14 foot doors / 20' eave height
- **ZONING:** IL - Light Industrial
- STRAP #s: 16-44-25-P1-01000.0300
- UTILITIES: City Water & Sewer
- **PRICE:** \$660,000

**COMMENTS:** Located in Benchmark Corporate Park, just minutes to I-75. Built in 2008 and in like new condition.  $3,000\pm$  sq. ft. office area and  $9,000\pm$  warehouse with fire suppression system and truckwell. Building can be expanded an additional 7,200 sq. ft. Driveway and fire suppression stubbed out to the expansion area.