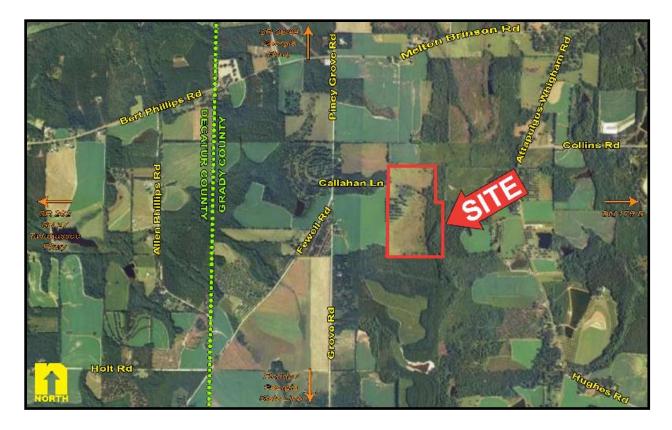

## **Woodyard** 101.77± Acre Pasture/Ranch <u>Associates</u> Located in Georgia

LOCATION: Callahan Lane, Grady County, Climax, Georgia 39834

- **STRAP #:** Account #: 503938 / Parcel Number: 00090008
- **ZONING:** Agricultural
- SIZE:  $101.77 \pm \text{Acres}$
- **PRICE:** \$285,000
- **COMMENTS:** Approximately 68 acres of improved pasture and 33.77 acres of woods. Thirty (30) bearing pecan trees. Fenced & cross-fenced, with a spring-fed pond for cattle watering hole. Trophy deer population and a flock of turkeys make this tract ideal for a small ranch, hunting tract, or family gateway. This property is only 25 miles east of Lake Seminole and fantastic fishing and great duck hunting. Truly a sportsman's paradise. Jointly listed with a Georgia licensed real estate broker.

## Callahan Lane, Grady County, Whigham, Georgia 39897

The statements and figures presented herein, while not guaranteed, are secured from sources we believe authoritative. Subject to prior sale, lease, withdrawal and price change without notice.