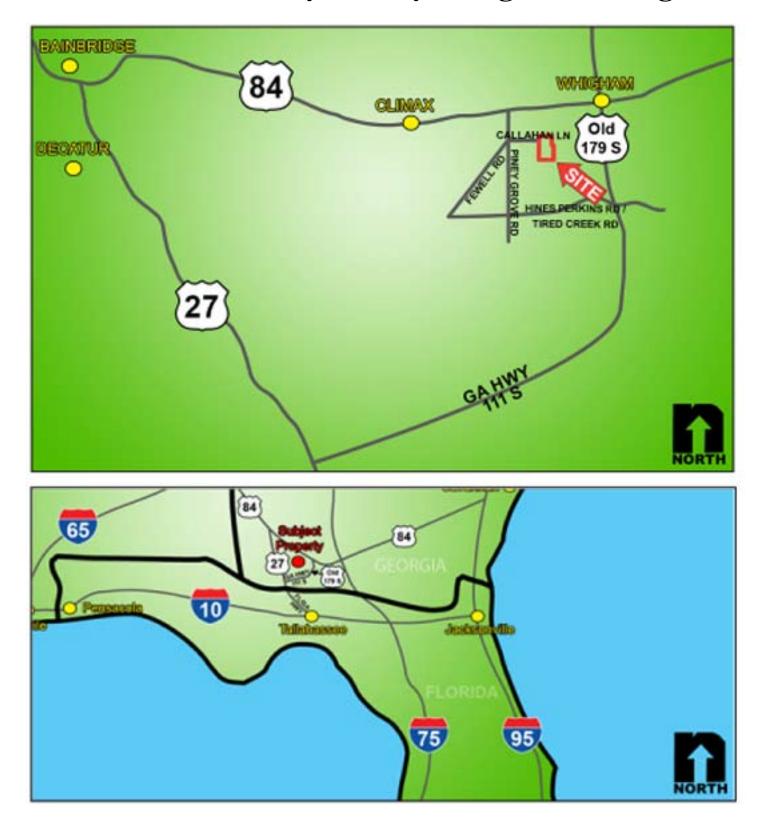

## **Woodyard** 101.77± Acre Pasture/Ranch <u>Associates</u> Located in Georgia

LOCATION: Callahan Lane, Grady County, Climax, Georgia 39834

- **STRAP #:** Account #: 503938 / Parcel Number: 00090008
- **ZONING:** Agricultural
- SIZE:  $101.77 \pm \text{Acres}$
- **PRICE:** \$285,000
- **COMMENTS:** Approximately 68 acres of improved pasture and 33.77 acres of woods. Thirty (30) bearing pecan trees. Fenced & cross-fenced, with a spring-fed pond for cattle watering hole. Trophy deer population and a flock of turkeys make this tract ideal for a small ranch, hunting tract, or family gateway. This property is only 25 miles east of Lake Seminole and fantastic fishing and great duck hunting. Truly a sportsman's paradise. Jointly listed with a Georgia licensed real estate broker.

## Callahan Lane, Grady County, Whigham, Georgia 39897

The statements and figures presented herein, while not guaranteed, are secured from sources we believe authoritative. Subject to prior sale, lease, withdrawal and price change without notice.