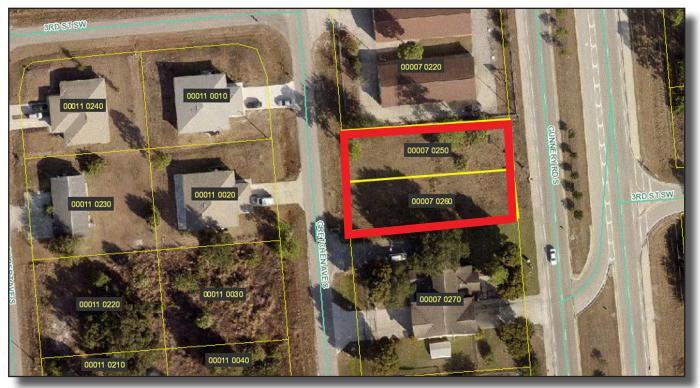

## **Dual Access Road** Gunnery Road Frontage For Sale

LOCATION: Dual Access Road - Gunnery Rd. and Gretchen Ave. S., Fort Myers, FL 33973

ZONING: C2 - Heavy Commercial

0.40 Acre Parcel or 17,500sf SIZE:

**UTILITIES:** County Water and Sewer

PRICE: \$ 69,000

**COMMENTS:** This property fronts on Gunnery Rr. and Gretchen Ave. S., just south of Lee

Blvd., the major east-west coridor from Cape Coral to Lehigh Acres in Lee County. C-2 Commercial Zoning allows for wide variety of professional office and retail uses.