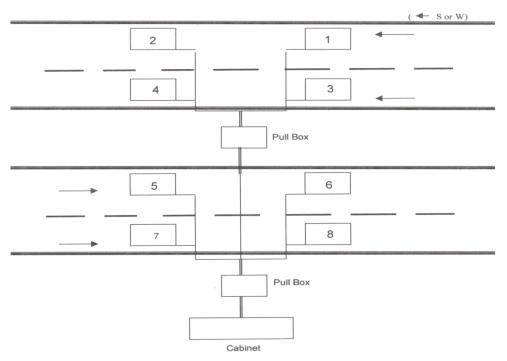

en affected by the construction. No judgment is made on how much impact, if any, the construction may have had on a particular count. The user of these data should be aware the impact construction activity has on travel patterns. Users of this report should use their professional judgment to determine the applicability of these data to the study being performed.

The new permanent count stations were added as part of the Countywide ATMS project. Since the project came on line during the year, only partial data is available for these sites.

#### Availability of Report

This report is available online at <a href="https://www.leegov.com/dot/traffic/trafficcountreports">https://www.leegov.com/dot/traffic/trafficcountreports</a>

# Permanent Count Station Data

#### **FOUR LANE LOOP LAYOUT**



#### Permanent Count Station Data

The following is a summary of the traffic characteristics at each of the 91 permanent count stations used to factor the periodic count locations in Lee County. The user may find this information helpful in interpreting raw traffic counts that may be collected for specific applications.

Construction activity and equipment failures may have caused some permanent count stations to produce inadequate data at various times. Where no monthly factor is available for the current year, a monthly factor from a previous year was used to adjust the raw data to estimate the AADT for periodic count stations. If an entire year's data are not available, use the factors and directional split data provided with caution. For some permanent count station, there was not en