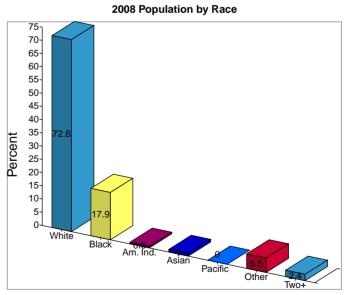

26.6114

2130 Fairway Dr Longitude -81.7362
Lehigh Acres, FL 33973 Site Type: Radius Radius: 3.0 mile

Prepared By: Woodyard & Associates, LLC

| 2130 Fairway Dr                                 |              |               |              |               |              | Latitude<br>Longitude | 26.6114<br>-81.7362 |
|-------------------------------------------------|--------------|---------------|--------------|---------------|--------------|-----------------------|---------------------|
| Lehigh Acres, FL 33973                          |              | Site Type: R  | adius        |               |              | Radius:               | 5.0 mile            |
| Summary                                         |              | 2000          |              | 2008          |              | 2013                  |                     |
| Population                                      |              | 7,871         |              | 27,825        |              | 38,188                |                     |
| Households                                      |              | 2,537         |              | 9,245         |              | 12,749                |                     |
| Families                                        |              | 2,079         |              | 7,303         |              | 9,915                 |                     |
| Average Household Size                          |              | 3.10          |              | 3.01          |              | 3.00                  |                     |
| Owner Occupied HUs                              |              | 2,204         |              | 8,061         |              | 11,039                |                     |
| Renter Occupied HUs                             |              | 333           |              | 1,184         |              | 1,710                 |                     |
| Median Age                                      |              | 30.6          |              | 32.1          |              | 32.6                  |                     |
| Trends: 2008-2013 Annual Rate                   |              | Area          |              | State         |              | National              |                     |
| Population                                      |              | 6.54%         |              | 2.22%         |              | 1.23%                 |                     |
| Households                                      |              | 6.64%         |              | 2.28%         |              | 1.26%                 |                     |
| Families                                        |              | 6.31%         |              | 1.99%         |              | 1.05%                 |                     |
| Owner HHs                                       |              | 6.49%         |              | 2.13%         |              | 1.07%                 |                     |
| Median Household Income                         |              | 3.65%         |              | 2.83%         |              | 3.19%                 |                     |
| modium nodochold illoomo                        | 200          | 00            | 200          | 08            | 201          |                       |                     |
| Households by Income                            | Number       | Percent       | Number       | Percent       | Number       | Percent               |                     |
| < \$15,000                                      | 191          | 7.6%          | 436          | 4.7%          | 507          | 4.0%                  |                     |
| \$15,000 - \$24,999                             | 318          | 12.6%         | 693          | 7.5%          | 612          | 4.8%                  |                     |
| \$25,000 - \$34,999                             | 343          | 13.6%         | 811          | 8.8%          | 861          | 6.8%                  |                     |
| \$35,000 - \$49,999                             | 611          | 24.2%         | 1,707        | 18.5%         | 1,252        | 9.8%                  |                     |
| \$50,000 - \$74,999                             | 713          | 28.2%         | 2,697        | 29.2%         | 4,068        | 31.9%                 |                     |
| \$75,000 - \$99,999                             | 233          | 9.2%          | 1,697        | 18.4%         | 2,363        | 18.5%                 |                     |
| \$100,000 - \$149,999                           | 76           | 3.0%          | 913          | 9.9%          | 2,446        | 19.2%                 |                     |
| \$150,000 - \$199,000                           | 18           | 0.7%          | 159          | 1.7%          | 331          | 2.6%                  |                     |
| \$200,000+                                      | 24           | 0.9%          | 132          | 1.4%          | 309          | 2.4%                  |                     |
| Median Household Income                         | \$44,180     |               | \$57,028     |               | \$68,235     |                       |                     |
| Average Household Income                        | \$51,281     |               | \$66,498     |               | \$80,298     |                       |                     |
| Per Capita Income                               | \$16,804     |               | \$22,094     |               | \$26,807     |                       |                     |
|                                                 | 200          | 00            | 200          | 08            | 201          | 3                     |                     |
| Population by Age                               | Number       | Percent       | Number       | Percent       | Number       | Percent               |                     |
| 0 - 4                                           | 709          | 9.0%          | 2,508        | 9.0%          | 3,471        | 9.1%                  |                     |
| 5 - 9                                           | 807          | 10.3%         | 2,253        | 8.1%          | 3,064        | 8.0%                  |                     |
| 10 - 14                                         | 744          | 9.5%          | 2,199        | 7.9%          | 2,904        | 7.6%                  |                     |
| 15 - 19                                         | 565          | 7.2%          | 2,061        | 7.4%          | 2,630        | 6.9%                  |                     |
| 20 - 24                                         | 424          | 5.4%          | 1,816        | 6.5%          | 2,476        | 6.5%                  |                     |
| 25 - 34                                         | 1,364        | 17.3%         | 4,279        | 15.4%         | 6,044        | 15.8%                 |                     |
| 35 - 44                                         | 1,418        | 18.0%         | 4,416        | 15.9%         | 5,478        | 14.3%                 |                     |
| 45 - 54                                         | 893          | 11.3%         | 3,855        | 13.9%         | 5,372        | 14.1%                 |                     |
| 55 - 64                                         | 533          | 6.8%          | 2,436        | 8.8%          | 3,745        | 9.8%                  |                     |
| 65 - 74                                         | 281          | 3.6%          | 1,207        | 4.3%          | 1,823        | 4.8%                  |                     |
| 75 - 84                                         | 110          | 1.4%          | 603          | 2.2%          | 862          | 2.3%                  |                     |
| 85+                                             | 23           | 0.3%          | 192          | 0.7%          | 319          | 0.8%                  |                     |
|                                                 | 2000 2008    |               |              |               | 201          |                       |                     |
| Race and Ethnicity                              | Number       | Percent       | Number       | Percent       | Number       | Percent               |                     |
| White Alone                                     | 6,528        | 82.9%         | 20,193       | 72.6%         | 26,387       | 69.1%                 |                     |
| Black Alone                                     | 815          | 10.4%         | 4,991        | 17.9%         | 7,785        | 20.4%                 |                     |
| American Indian Alone                           | 46           | 0.6%          | 158          | 0.6%          | 220          | 0.6%                  |                     |
| Asian Alone                                     | 60           | 0.8%          | 272          | 1.0%          | 394          | 1.0%                  |                     |
| Pacific Islander Alone                          | 1            | 0.0%          | 2<br>4 520   | 0.0%          | 3 400        | 0.0%                  |                     |
| Some Other Race Alone                           | 267          | 3.4%          | 1,529        | 5.5%          | 2,409        | 6.3%                  |                     |
| Two or More Races<br>Hispanic Origin (Any Race) | 154<br>1,159 | 2.0%<br>14.7% | 680<br>5,946 | 2.4%<br>21.4% | 990<br>9,223 | 2.6%<br>24.2%         |                     |

Data Note: Income is expressed in current dollars.

Source: U.S. Bureau of the Census, 2000 Census of Population and Housing. ESRI forecasts for 2008 and 2013.

Prepared By: Woodyard & Associates, LLC

Latitude

26.6114

2130 Fairway Dr Longitude -81.7362
Lehigh Acres, FL 33973 Site Type: Radius Radius: 5.0 mile