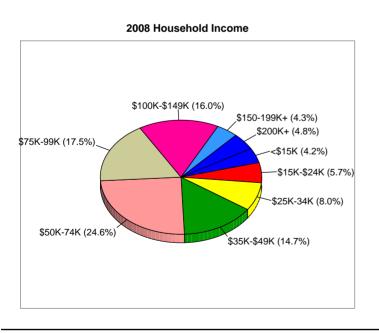

Latitude 26.6114 2130 Fairway Dr Longitude -81.7362 Radius: Lehigh Acres, FL 33973 Site Type: Radius 1.0 mile 2000 2008 2013 Summary Population 1,403 5,525 7,717 Households 483 1,967 2,765 **Families** 386 1,515 2,095 Average Household Size 2.90 2.81 2.79 Owner Occupied HUs 1,479 2,054 373 Renter Occupied HUs 110 488 711 Median Age 30.8 32.7 32.8 Trends: 2008-2013 Annual Rate Area State National 6.91% 2.22% 1.23% Population Households 7.05% 2.28% 1.26% **Families** 6.7% 1.99% 1.05% Owner HHs 6.79% 2 13% 1.07% Median Household Income 3.42% 2.83% 3.19% 2000 2008 2013 Number Households by Income Number Number Percent Percent Percent < \$15,000 4.3% 64 3.3% 2.7% \$15.000 - \$24.999 65 13.9% 174 8.9% 142 5.1% \$25,000 - \$34,999 62 171 8.7% 216 7.8% 13.2% \$35,000 - \$49,999 32.8% 476 24.2% 294 10.6% 154 102 582 29.6% \$50.000 - \$74.999 21.7% 1.134 41.0% \$75,000 - \$99,999 34 7.2% 242 12.3% 422 15.3% \$100,000 - \$149,999 24 5.1% 171 8.7% 317 11.5% 2.8% 5 \$150,000 - \$199,000 1.1% 51 2.6% 77 \$200,000+ 3 0.6% 33 1.7% 89 3.2% Median Household Income \$42,686 \$52,774 \$62,441 Average Household Income \$49,189 \$64,604 \$75,919 Per Capita Income \$16,534 \$22,709 \$26,911 2000 2008 2013 Percent Population by Age Number Percent Number Percent Number 0 - 4 120 8.6% 469 8.5% 671 8.7% 5 - 9 151 10.8% 418 7.6% 582 7.5% 10 - 14 120 415 7.5% 543 7.0% 8.6% 15 - 19 82 5.8% 415 533 6.9% 7.5% 20 - 2484 398 7 2% 582 7.5% 6.0% 25 - 34257 18.3% 829 15.0% 1,188 15.4% 35 - 44 245 17.5% 835 15.1% 1,046 13.6% 45 - 54 145 740 10.3% 13.4% 1,050 13.6% 55 - 64 106 7.6% 490 8.9% 765 9.9% 65 - 74 71 5.1% 291 5.3% 421 5.5% 241 75 - 8418 1.3% 173 3.1% 3.1% 85+ 3 0.2% 54 1.0% 93 1.2% 2000 2008 2013 Race and Ethnicity Number Number Percent Number Percent Percent White Alone 1.133 80.8% 3.905 70.7% 5,183 67.2% Black Alone 158 11.3% 1,007 18 2% 1,582 20.5% American Indian Alone 9 0.6% 44 0.8% 62 0.8% 4 Asian Alone 0.3% 16 0.3% 24 0.3% 0 0 Pacific Islander Alone 0.0% 0 0.0% 0.0% Some Other Race Alone 67 4.8% 433 7.8% 692 9.0% Two or More Races 32 2.3% 121 2.2% 174 2.3%

2,211

28.7%

Prepared By: Woodyard & Associates, LLC

Latitude

26.6114

2130 Fairway Dr Longitude -81.7362
Lehigh Acres, FL 33973 Site Type: Radius Radius: 1.0 mile

Prepared By: Woodyard & Associates, LLC

| 2130 Fairway Dr               |                   |         |          |         |           | Latitude<br>Longitude | 26.6114<br>-81.7362 |
|-------------------------------|-------------------|---------|----------|---------|-----------|-----------------------|---------------------|
| Lehigh Acres, FL 33973        | Site Type: Radius |         |          |         |           | Radius:               | 3.0 mile            |
| Summary                       |                   | 2000    |          | 2008    |           | 2013                  |                     |
| Population                    |                   | 9,019   |          | 28,863  |           | 40,631                |                     |
| Households                    |                   | 2,999   |          | 9,970   |           | 14,173                |                     |
| Families                      |                   | 2,472   |          | 7,929   |           | 11,119                |                     |
| Average Household Size        |                   | 2.97    |          | 2.88    |           | 2.86                  |                     |
| Owner Occupied HUs            |                   | 2,634   |          | 8,812   |           | 12,484                |                     |
| Renter Occupied HUs           |                   | 365     |          | 1,158   |           | 1,689                 |                     |
| Median Age                    |                   | 34.3    |          | 35.1    |           | 35.5                  |                     |
| Trends: 2008-2013 Annual Rate |                   | Area    |          | State   |           | National              |                     |
| Population                    |                   | 7.08%   |          | 2.22%   |           | 1.23%                 |                     |
| Households                    |                   | 7.29%   |          | 2.28%   |           | 1.26%                 |                     |
| Families                      |                   | 7%      |          | 1.99%   |           | 1.05%                 |                     |
| Owner HHs                     |                   | 7.22%   |          | 2.13%   |           | 1.07%                 |                     |
| Median Household Income       |                   | 3.41%   |          | 2.83%   |           | 3.19%                 |                     |
|                               | 200               | 00      | 200      | 08      | 201       | 13                    |                     |
| Households by Income          | Number            | Percent | Number   | Percent | Number    | Percent               |                     |
| < \$15,000                    | 187               | 6.3%    | 423      | 4.2%    | 534       | 3.8%                  |                     |
| \$15,000 - \$24,999           | 298               | 10.1%   | 566      | 5.7%    | 507       | 3.6%                  |                     |
| \$25,000 - \$34,999           | 306               | 10.3%   | 801      | 8.0%    | 780       | 5.5%                  |                     |
| \$35,000 - \$49,999           | 593               | 20.0%   | 1,468    | 14.7%   | 1,185     | 8.4%                  |                     |
| \$50,000 - \$74,999           | 779               | 26.3%   | 2,457    | 24.6%   | 3,736     | 26.4%                 |                     |
| \$75,000 - \$99,999           | 389               | 13.1%   | 1,747    | 17.5%   | 2,342     | 16.5%                 |                     |
| \$100,000 - \$149,999         | 248               | 8.4%    | 1,600    | 16.0%   | 2,400     | 16.9%                 |                     |
| \$150,000 - \$199,000         | 79                | 2.7%    | 433      | 4.3%    | 1,379     | 9.7%                  |                     |
| \$200,000+                    | 86                | 2.9%    | 477      | 4.8%    | 1,309     | 9.2%                  |                     |
| Median Household Income       | \$52,200          |         | \$65,737 |         | \$77,751  |                       |                     |
| Average Household Income      | \$66,916          |         | \$85,603 |         | \$110,517 |                       |                     |
| Per Capita Income             | \$22,712          |         | \$30,350 |         | \$39,538  |                       |                     |
|                               | 200               | 00      | 200      | 08      | 201       | 13                    |                     |
| Population by Age             | Number            | Percent | Number   | Percent | Number    | Percent               |                     |
| 0 - 4                         | 763               | 8.5%    | 2,407    | 8.3%    | 3,371     | 8.3%                  |                     |
| 5 - 9                         | 824               | 9.1%    | 2,209    | 7.7%    | 3,051     | 7.5%                  |                     |
| 10 - 14                       | 718               | 8.0%    | 2,180    | 7.6%    | 2,973     | 7.3%                  |                     |
| 15 - 19                       | 520               | 5.8%    | 1,987    | 6.9%    | 2,698     | 6.6%                  |                     |
| 20 - 24                       | 379               | 4.2%    | 1,672    | 5.8%    | 2,402     | 5.9%                  |                     |
| 25 - 34                       | 1,413             | 15.7%   | 3,932    | 13.6%   | 5,521     | 13.6%                 |                     |
| 35 - 44                       | 1,658             | 18.4%   | 4,571    | 15.8%   | 5,738     | 14.1%                 |                     |
| 45 - 54                       | 1,140             | 12.6%   | 4,229    | 14.7%   | 6,062     | 14.9%                 |                     |
| 55 - 64                       | 853               | 9.5%    | 2,889    | 10.0%   | 4,513     | 11.1%                 |                     |
| 65 - 74                       | 537               | 6.0%    | 1,609    | 5.6%    | 2,432     | 6.0%                  |                     |
| 75 - 84                       | 184               | 2.0%    | 901      | 3.1%    | 1,352     | 3.3%                  |                     |
| 85+                           | 29                | 0.3%    | 276      | 1.0%    | 516       | 1.3%                  |                     |
|                               | 2000              |         | 2008     |         | 2013      |                       |                     |
| Race and Ethnicity            | Number            | Percent | Number   | Percent | Number    | Percent               |                     |
| White Alone                   | 7,774             | 86.2%   | 22,015   | 76.3%   | 29,909    | 73.6%                 |                     |
| Black Alone                   | 720               | 8.0%    | 4,336    | 15.0%   | 6,827     | 16.8%                 |                     |
| American Indian Alone         | 45                | 0.5%    | 141      | 0.5%    | 200       | 0.5%                  |                     |
| Asian Alone                   | 81                | 0.9%    | 363      | 1.3%    | 567       | 1.4%                  |                     |
| Pacific Islander Alone        | 0                 | 0.0%    | 0        | 0.0%    | 0         | 0.0%                  |                     |
| Some Other Race Alone         | 246               | 2.7%    | 1,376    | 4.8%    | 2,189     | 5.4%                  |                     |
| Two or More Races             | 153               | 1.7%    | 632      | 2.2%    | 941       | 2.3%                  |                     |
| Hispanic Origin (Any Race)    | 1,025             | 11.4%   | 5,138    | 17.8%   | 8,088     | 19.9%                 |                     |

26.6114

2130 Fairway Dr Longitude -81.7362
Lehigh Acres, FL 33973 Site Type: Radius Radius: 3.0 mile

Prepared By: Woodyard & Associates, LLC

| 2130 Fairway Dr                                 |              |               |              |               |              | Latitude<br>Longitude | 26.6114<br>-81.7362 |
|-------------------------------------------------|--------------|---------------|--------------|---------------|--------------|-----------------------|---------------------|
| Lehigh Acres, FL 33973                          |              | Site Type: R  | adius        |               |              | Radius:               | 5.0 mile            |
| Summary                                         |              | 2000          |              | 2008          |              | 2013                  |                     |
| Population                                      |              | 7,871         |              | 27,825        |              | 38,188                |                     |
| Households                                      |              | 2,537         |              | 9,245         |              | 12,749                |                     |
| Families                                        |              | 2,079         |              | 7,303         |              | 9,915                 |                     |
| Average Household Size                          |              | 3.10          |              | 3.01          |              | 3.00                  |                     |
| Owner Occupied HUs                              |              | 2,204         |              | 8,061         |              | 11,039                |                     |
| Renter Occupied HUs                             |              | 333           |              | 1,184         |              | 1,710                 |                     |
| Median Age                                      |              | 30.6          |              | 32.1          |              | 32.6                  |                     |
| Trends: 2008-2013 Annual Rate                   |              | Area          |              | State         |              | National              |                     |
| Population                                      |              | 6.54%         |              | 2.22%         |              | 1.23%                 |                     |
| Households                                      |              | 6.64%         |              | 2.28%         |              | 1.26%                 |                     |
| Families                                        |              | 6.31%         |              | 1.99%         |              | 1.05%                 |                     |
| Owner HHs                                       |              | 6.49%         |              | 2.13%         |              | 1.07%                 |                     |
| Median Household Income                         |              | 3.65%         |              | 2.83%         |              | 3.19%                 |                     |
| modium nodochold illoomo                        | 200          | 00            | 200          | 08            | 201          |                       |                     |
| Households by Income                            | Number       | Percent       | Number       | Percent       | Number       | Percent               |                     |
| < \$15,000                                      | 191          | 7.6%          | 436          | 4.7%          | 507          | 4.0%                  |                     |
| \$15,000 - \$24,999                             | 318          | 12.6%         | 693          | 7.5%          | 612          | 4.8%                  |                     |
| \$25,000 - \$34,999                             | 343          | 13.6%         | 811          | 8.8%          | 861          | 6.8%                  |                     |
| \$35,000 - \$49,999                             | 611          | 24.2%         | 1,707        | 18.5%         | 1,252        | 9.8%                  |                     |
| \$50,000 - \$74,999                             | 713          | 28.2%         | 2,697        | 29.2%         | 4,068        | 31.9%                 |                     |
| \$75,000 - \$99,999                             | 233          | 9.2%          | 1,697        | 18.4%         | 2,363        | 18.5%                 |                     |
| \$100,000 - \$149,999                           | 76           | 3.0%          | 913          | 9.9%          | 2,446        | 19.2%                 |                     |
| \$150,000 - \$199,000                           | 18           | 0.7%          | 159          | 1.7%          | 331          | 2.6%                  |                     |
| \$200,000+                                      | 24           | 0.9%          | 132          | 1.4%          | 309          | 2.4%                  |                     |
| Median Household Income                         | \$44,180     |               | \$57,028     |               | \$68,235     |                       |                     |
| Average Household Income                        | \$51,281     |               | \$66,498     |               | \$80,298     |                       |                     |
| Per Capita Income                               | \$16,804     |               | \$22,094     |               | \$26,807     |                       |                     |
|                                                 | 200          | 00            | 200          | 08            | 201          | 3                     |                     |
| Population by Age                               | Number       | Percent       | Number       | Percent       | Number       | Percent               |                     |
| 0 - 4                                           | 709          | 9.0%          | 2,508        | 9.0%          | 3,471        | 9.1%                  |                     |
| 5 - 9                                           | 807          | 10.3%         | 2,253        | 8.1%          | 3,064        | 8.0%                  |                     |
| 10 - 14                                         | 744          | 9.5%          | 2,199        | 7.9%          | 2,904        | 7.6%                  |                     |
| 15 - 19                                         | 565          | 7.2%          | 2,061        | 7.4%          | 2,630        | 6.9%                  |                     |
| 20 - 24                                         | 424          | 5.4%          | 1,816        | 6.5%          | 2,476        | 6.5%                  |                     |
| 25 - 34                                         | 1,364        | 17.3%         | 4,279        | 15.4%         | 6,044        | 15.8%                 |                     |
| 35 - 44                                         | 1,418        | 18.0%         | 4,416        | 15.9%         | 5,478        | 14.3%                 |                     |
| 45 - 54                                         | 893          | 11.3%         | 3,855        | 13.9%         | 5,372        | 14.1%                 |                     |
| 55 - 64                                         | 533          | 6.8%          | 2,436        | 8.8%          | 3,745        | 9.8%                  |                     |
| 65 - 74                                         | 281          | 3.6%          | 1,207        | 4.3%          | 1,823        | 4.8%                  |                     |
| 75 - 84                                         | 110          | 1.4%          | 603          | 2.2%          | 862          | 2.3%                  |                     |
| 85+                                             | 23           | 0.3%          | 192          | 0.7%          | 319          | 0.8%                  |                     |
|                                                 | 2000 2008    |               |              |               | 201          |                       |                     |
| Race and Ethnicity                              | Number       | Percent       | Number       | Percent       | Number       | Percent               |                     |
| White Alone                                     | 6,528        | 82.9%         | 20,193       | 72.6%         | 26,387       | 69.1%                 |                     |
| Black Alone                                     | 815          | 10.4%         | 4,991        | 17.9%         | 7,785        | 20.4%                 |                     |
| American Indian Alone                           | 46           | 0.6%          | 158          | 0.6%          | 220          | 0.6%                  |                     |
| Asian Alone                                     | 60           | 0.8%          | 272          | 1.0%          | 394          | 1.0%                  |                     |
| Pacific Islander Alone                          | 1            | 0.0%          | 2<br>4 520   | 0.0%          | 3 400        | 0.0%                  |                     |
| Some Other Race Alone                           | 267          | 3.4%          | 1,529        | 5.5%          | 2,409        | 6.3%                  |                     |
| Two or More Races<br>Hispanic Origin (Any Race) | 154<br>1,159 | 2.0%<br>14.7% | 680<br>5,946 | 2.4%<br>21.4% | 990<br>9,223 | 2.6%<br>24.2%         |                     |