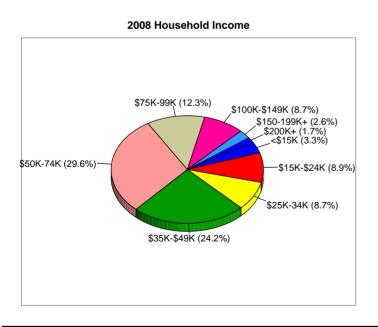

Latitude 26.6114 2130 Fairway Dr Longitude -81.7362 Radius: Lehigh Acres, FL 33973 Site Type: Radius 1.0 mile 2000 2008 2013 Summary Population 1,403 5,525 7,717 Households 483 1,967 2,765 **Families** 386 1,515 2,095 Average Household Size 2.90 2.81 2.79 Owner Occupied HUs 1,479 2,054 373 Renter Occupied HUs 110 488 711 Median Age 30.8 32.7 32.8 Trends: 2008-2013 Annual Rate Area State National 6.91% 2.22% 1.23% Population Households 7.05% 2.28% 1.26% **Families** 6.7% 1.99% 1.05% Owner HHs 6.79% 2 13% 1.07% Median Household Income 3.42% 2.83% 3.19% 2000 2008 2013 Number Households by Income Number Number Percent Percent Percent < \$15,000 4.3% 64 3.3% 2.7% \$15.000 - \$24.999 65 13.9% 174 8.9% 142 5.1% \$25,000 - \$34,999 62 171 8.7% 216 7.8% 13.2% \$35,000 - \$49,999 32.8% 476 24.2% 294 10.6% 154 102 582 29.6% \$50.000 - \$74.999 21.7% 1.134 41.0% \$75,000 - \$99,999 34 7.2% 242 12.3% 422 15.3% \$100,000 - \$149,999 24 5.1% 171 8.7% 317 11.5% 2.8% 5 \$150,000 - \$199,000 1.1% 51 2.6% 77 \$200,000+ 3 0.6% 33 1.7% 89 3.2% Median Household Income \$42,686 \$52,774 \$62,441 Average Household Income \$49,189 \$64,604 \$75,919 Per Capita Income \$16,534 \$22,709 \$26,911 2000 2008 2013 Percent Population by Age Number Percent Number Percent Number 0 - 4 120 8.6% 469 8.5% 671 8.7% 5 - 9 151 10.8% 418 7.6% 582 7.5% 10 - 14 120 415 7.5% 543 7.0% 8.6% 15 - 19 82 5.8% 415 533 6.9% 7.5% 20 - 2484 398 7 2% 582 7.5% 6.0% 25 - 34257 18.3% 829 15.0% 1,188 15.4% 35 - 44 245 17.5% 835 15.1% 1,046 13.6% 45 - 54 145 740 10.3% 13.4% 1,050 13.6% 55 - 64 106 7.6% 490 8.9% 765 9.9% 65 - 74 71 5.1% 291 5.3% 421 5.5% 241 75 - 8418 1.3% 173 3.1% 3.1% 85+ 3 0.2% 54 1.0% 93 1.2% 2000 2008 2013 Race and Ethnicity Number Number Percent Number Percent Percent White Alone 1.133 80.8% 3.905 70.7% 5,183 67.2% Black Alone 158 11.3% 1,007 18 2% 1,582 20.5% American Indian Alone 9 0.6% 44 0.8% 62 0.8% 4 Asian Alone 0.3% 16 0.3% 24 0.3% 0 0 Pacific Islander Alone 0.0% 0 0.0% 0.0% Some Other Race Alone 67 4.8% 433 7.8% 692 9.0% Two or More Races 32 2.3% 121 2.2% 174 2.3%

2,211

28.7%

Prepared By: Woodyard & Associates, LLC

Latitude

26.6114

2130 Fairway Dr Longitude -81.7362
Lehigh Acres, FL 33973 Site Type: Radius Radius: 1.0 mile

Prepared By: Woodyard & Associates, LLC

| 2130 Fairway Dr               |                   |         |          |         |           | Latitude<br>Longitude | 26.6114<br>-81.7362 |
|-------------------------------|-------------------|---------|----------|---------|-----------|-----------------------|---------------------|
| Lehigh Acres, FL 33973        | Site Type: Radius |         |          |         |           | Radius:               | 3.0 mile            |
| Summary                       |                   | 2000    |          | 2008    |           | 2013                  |                     |
| Population                    |                   | 9,019   |          | 28,863  |           | 40,631                |                     |
| Households                    |                   | 2,999   |          | 9,970   |           | 14,173                |                     |
| Families                      |                   | 2,472   |          | 7,929   |           | 11,119                |                     |
| Average Household Size        |                   | 2.97    |          | 2.88    |           | 2.86                  |                     |
| Owner Occupied HUs            |                   | 2,634   |          | 8,812   |           | 12,484                |                     |
| Renter Occupied HUs           |                   | 365     |          | 1,158   |           | 1,689                 |                     |
| Median Age                    |                   | 34.3    |          | 35.1    |           | 35.5                  |                     |
| Trends: 2008-2013 Annual Rate |                   | Area    |          | State   |           | National              |                     |
| Population                    |                   | 7.08%   |          | 2.22%   |           | 1.23%                 |                     |
| Households                    |                   | 7.29%   |          | 2.28%   |           | 1.26%                 |                     |
| Families                      |                   | 7%      |          | 1.99%   |           | 1.05%                 |                     |
| Owner HHs                     |                   | 7.22%   |          | 2.13%   |           | 1.07%                 |                     |
| Median Household Income       |                   | 3.41%   |          | 2.83%   |           | 3.19%                 |                     |
|                               | 200               | 00      | 200      | 08      | 201       | 13                    |                     |
| Households by Income          | Number            | Percent | Number   | Percent | Number    | Percent               |                     |
| < \$15,000                    | 187               | 6.3%    | 423      | 4.2%    | 534       | 3.8%                  |                     |
| \$15,000 - \$24,999           | 298               | 10.1%   | 566      | 5.7%    | 507       | 3.6%                  |                     |
| \$25,000 - \$34,999           | 306               | 10.3%   | 801      | 8.0%    | 780       | 5.5%                  |                     |
| \$35,000 - \$49,999           | 593               | 20.0%   | 1,468    | 14.7%   | 1,185     | 8.4%                  |                     |
| \$50,000 - \$74,999           | 779               | 26.3%   | 2,457    | 24.6%   | 3,736     | 26.4%                 |                     |
| \$75,000 - \$99,999           | 389               | 13.1%   | 1,747    | 17.5%   | 2,342     | 16.5%                 |                     |
| \$100,000 - \$149,999         | 248               | 8.4%    | 1,600    | 16.0%   | 2,400     | 16.9%                 |                     |
| \$150,000 - \$199,000         | 79                | 2.7%    | 433      | 4.3%    | 1,379     | 9.7%                  |                     |
| \$200,000+                    | 86                | 2.9%    | 477      | 4.8%    | 1,309     | 9.2%                  |                     |
| Median Household Income       | \$52,200          |         | \$65,737 |         | \$77,751  |                       |                     |
| Average Household Income      | \$66,916          |         | \$85,603 |         | \$110,517 |                       |                     |
| Per Capita Income             | \$22,712          |         | \$30,350 |         | \$39,538  |                       |                     |
|                               | 200               | 00      | 200      | 08      | 201       | 13                    |                     |
| Population by Age             | Number            | Percent | Number   | Percent | Number    | Percent               |                     |
| 0 - 4                         | 763               | 8.5%    | 2,407    | 8.3%    | 3,371     | 8.3%                  |                     |
| 5 - 9                         | 824               | 9.1%    | 2,209    | 7.7%    | 3,051     | 7.5%                  |                     |
| 10 - 14                       | 718               | 8.0%    | 2,180    | 7.6%    | 2,973     | 7.3%                  |                     |
| 15 - 19                       | 520               | 5.8%    | 1,987    | 6.9%    | 2,698     | 6.6%                  |                     |
| 20 - 24                       | 379               | 4.2%    | 1,672    | 5.8%    | 2,402     | 5.9%                  |                     |
| 25 - 34                       | 1,413             | 15.7%   | 3,932    | 13.6%   | 5,521     | 13.6%                 |                     |
| 35 - 44                       | 1,658             | 18.4%   | 4,571    | 15.8%   | 5,738     | 14.1%                 |                     |
| 45 - 54                       | 1,140             | 12.6%   | 4,229    | 14.7%   | 6,062     | 14.9%                 |                     |
| 55 - 64                       | 853               | 9.5%    | 2,889    | 10.0%   | 4,513     | 11.1%                 |                     |
| 65 - 74                       | 537               | 6.0%    | 1,609    | 5.6%    | 2,432     | 6.0%                  |                     |
| 75 - 84                       | 184               | 2.0%    | 901      | 3.1%    | 1,352     | 3.3%                  |                     |
| 85+                           | 29                | 0.3%    | 276      | 1.0%    | 516       | 1.3%                  |                     |
|                               | 2000              |         | 2008     |         | 2013      |                       |                     |
| Race and Ethnicity            | Number            | Percent | Number   | Percent | Number    | Percent               |                     |
| White Alone                   | 7,774             | 86.2%   | 22,015   | 76.3%   | 29,909    | 73.6%                 |                     |
| Black Alone                   | 720               | 8.0%    | 4,336    | 15.0%   | 6,827     | 16.8%                 |                     |
| American Indian Alone         | 45                | 0.5%    | 141      | 0.5%    | 200       | 0.5%                  |                     |
| Asian Alone                   | 81                | 0.9%    | 363      | 1.3%    | 567       | 1.4%                  |                     |
| Pacific Islander Alone        | 0                 | 0.0%    | 0        | 0.0%    | 0         | 0.0%                  |                     |
| Some Other Race Alone         | 246               | 2.7%    | 1,376    | 4.8%    | 2,189     | 5.4%                  |                     |
| Two or More Races             | 153               | 1.7%    | 632      | 2.2%    | 941       | 2.3%                  |                     |
| Hispanic Origin (Any Race)    | 1,025             | 11.4%   | 5,138    | 17.8%   | 8,088     | 19.9%                 |                     |

26.6114

2130 Fairway Dr Longitude -81.7362
Lehigh Acres, FL 33973 Site Type: Radius Radius: 3.0 mile

Prepared By: Woodyard & Associates, LLC

| 2130 Fairway Dr                                 |              |               |              |               |              | Latitude<br>Longitude | 26.6114<br>-81.7362 |
|-------------------------------------------------|--------------|---------------|--------------|---------------|--------------|-----------------------|---------------------|
| Lehigh Acres, FL 33973                          |              | Site Type: R  | adius        |               |              | Radius:               | 5.0 mile            |
| Summary                                         |              | 2000          |              | 2008          |              | 2013                  |                     |
| Population                                      |              | 7,871         |              | 27,825        |              | 38,188                |                     |
| Households                                      |              | 2,537         |              | 9,245         |              | 12,749                |                     |
| Families                                        |              | 2,079         |              | 7,303         |              | 9,915                 |                     |
| Average Household Size                          |              | 3.10          |              | 3.01          |              | 3.00                  |                     |
| Owner Occupied HUs                              |              | 2,204         |              | 8,061         |              | 11,039                |                     |
| Renter Occupied HUs                             |              | 333           |              | 1,184         |              | 1,710                 |                     |
| Median Age                                      |              | 30.6          |              | 32.1          |              | 32.6                  |                     |
| Trends: 2008-2013 Annual Rate                   |              | Area          |              | State         |              | National              |                     |
| Population                                      |              | 6.54%         |              | 2.22%         |              | 1.23%                 |                     |
| Households                                      |              | 6.64%         |              | 2.28%         |              | 1.26%                 |                     |
| Families                                        |              | 6.31%         |              | 1.99%         |              | 1.05%                 |                     |
| Owner HHs                                       |              | 6.49%         |              | 2.13%         |              | 1.07%                 |                     |
| Median Household Income                         |              | 3.65%         |              | 2.83%         |              | 3.19%                 |                     |
| modium nodochold illoomo                        | 200          | 00            | 200          | 08            | 201          |                       |                     |
| Households by Income                            | Number       | Percent       | Number       | Percent       | Number       | Percent               |                     |
| < \$15,000                                      | 191          | 7.6%          | 436          | 4.7%          | 507          | 4.0%                  |                     |
| \$15,000 - \$24,999                             | 318          | 12.6%         | 693          | 7.5%          | 612          | 4.8%                  |                     |
| \$25,000 - \$34,999                             | 343          | 13.6%         | 811          | 8.8%          | 861          | 6.8%                  |                     |
| \$35,000 - \$49,999                             | 611          | 24.2%         | 1,707        | 18.5%         | 1,252        | 9.8%                  |                     |
| \$50,000 - \$74,999                             | 713          | 28.2%         | 2,697        | 29.2%         | 4,068        | 31.9%                 |                     |
| \$75,000 - \$99,999                             | 233          | 9.2%          | 1,697        | 18.4%         | 2,363        | 18.5%                 |                     |
| \$100,000 - \$149,999                           | 76           | 3.0%          | 913          | 9.9%          | 2,446        | 19.2%                 |                     |
| \$150,000 - \$199,000                           | 18           | 0.7%          | 159          | 1.7%          | 331          | 2.6%                  |                     |
| \$200,000+                                      | 24           | 0.9%          | 132          | 1.4%          | 309          | 2.4%                  |                     |
| Median Household Income                         | \$44,180     |               | \$57,028     |               | \$68,235     |                       |                     |
| Average Household Income                        | \$51,281     |               | \$66,498     |               | \$80,298     |                       |                     |
| Per Capita Income                               | \$16,804     |               | \$22,094     |               | \$26,807     |                       |                     |
|                                                 | 200          | 00            | 200          | 08            | 201          | 3                     |                     |
| Population by Age                               | Number       | Percent       | Number       | Percent       | Number       | Percent               |                     |
| 0 - 4                                           | 709          | 9.0%          | 2,508        | 9.0%          | 3,471        | 9.1%                  |                     |
| 5 - 9                                           | 807          | 10.3%         | 2,253        | 8.1%          | 3,064        | 8.0%                  |                     |
| 10 - 14                                         | 744          | 9.5%          | 2,199        | 7.9%          | 2,904        | 7.6%                  |                     |
| 15 - 19                                         | 565          | 7.2%          | 2,061        | 7.4%          | 2,630        | 6.9%                  |                     |
| 20 - 24                                         | 424          | 5.4%          | 1,816        | 6.5%          | 2,476        | 6.5%                  |                     |
| 25 - 34                                         | 1,364        | 17.3%         | 4,279        | 15.4%         | 6,044        | 15.8%                 |                     |
| 35 - 44                                         | 1,418        | 18.0%         | 4,416        | 15.9%         | 5,478        | 14.3%                 |                     |
| 45 - 54                                         | 893          | 11.3%         | 3,855        | 13.9%         | 5,372        | 14.1%                 |                     |
| 55 - 64                                         | 533          | 6.8%          | 2,436        | 8.8%          | 3,745        | 9.8%                  |                     |
| 65 - 74                                         | 281          | 3.6%          | 1,207        | 4.3%          | 1,823        | 4.8%                  |                     |
| 75 - 84                                         | 110          | 1.4%          | 603          | 2.2%          | 862          | 2.3%                  |                     |
| 85+                                             | 23           | 0.3%          | 192          | 0.7%          | 319          | 0.8%                  |                     |
|                                                 | 2000 2008    |               |              |               | 201          |                       |                     |
| Race and Ethnicity                              | Number       | Percent       | Number       | Percent       | Number       | Percent               |                     |
| White Alone                                     | 6,528        | 82.9%         | 20,193       | 72.6%         | 26,387       | 69.1%                 |                     |
| Black Alone                                     | 815          | 10.4%         | 4,991        | 17.9%         | 7,785        | 20.4%                 |                     |
| American Indian Alone                           | 46           | 0.6%          | 158          | 0.6%          | 220          | 0.6%                  |                     |
| Asian Alone                                     | 60           | 0.8%          | 272          | 1.0%          | 394          | 1.0%                  |                     |
| Pacific Islander Alone                          | 1            | 0.0%          | 2<br>4 520   | 0.0%          | 3 400        | 0.0%                  |                     |
| Some Other Race Alone                           | 267          | 3.4%          | 1,529        | 5.5%          | 2,409        | 6.3%                  |                     |
| Two or More Races<br>Hispanic Origin (Any Race) | 154<br>1,159 | 2.0%<br>14.7% | 680<br>5,946 | 2.4%<br>21.4% | 990<br>9,223 | 2.6%<br>24.2%         |                     |