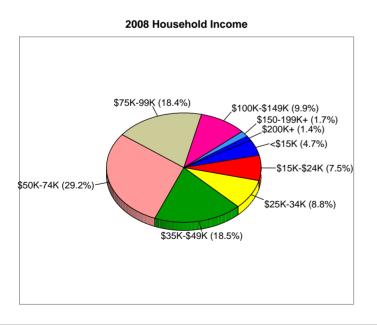

26.6114

2130 Fairway Dr Longitude -81.7362
Lehigh Acres, FL 33973 Site Type: Radius Radius: 3.0 mile

Prepared By: Woodyard & Associates, LLC

| 2130 Fairway Dr                                 |              |               |              |               |              | Latitude<br>Longitude | 26.6114<br>-81.7362 |
|-------------------------------------------------|--------------|---------------|--------------|---------------|--------------|-----------------------|---------------------|
| Lehigh Acres, FL 33973                          |              | Site Type: R  | adius        |               |              | Radius:               | 5.0 mile            |
| Summary                                         |              | 2000          |              | 2008          |              | 2013                  |                     |
| Population                                      |              | 7,871         |              | 27,825        |              | 38,188                |                     |
| Households                                      |              | 2,537         |              | 9,245         |              | 12,749                |                     |
| Families                                        |              | 2,079         |              | 7,303         |              | 9,915                 |                     |
| Average Household Size                          |              | 3.10          |              | 3.01          |              | 3.00                  |                     |
| Owner Occupied HUs                              |              | 2,204         |              | 8,061         |              | 11,039                |                     |
| Renter Occupied HUs                             |              | 333           |              | 1,184         |              | 1,710                 |                     |
| Median Age                                      |              | 30.6          |              | 32.1          |              | 32.6                  |                     |
| Trends: 2008-2013 Annual Rate                   |              | Area          |              | State         |              | National              |                     |
| Population                                      |              | 6.54%         |              | 2.22%         |              | 1.23%                 |                     |
| Households                                      |              | 6.64%         |              | 2.28%         |              | 1.26%                 |                     |
| Families                                        |              | 6.31%         |              | 1.99%         |              | 1.05%                 |                     |
| Owner HHs                                       |              | 6.49%         |              | 2.13%         |              | 1.07%                 |                     |
| Median Household Income                         |              | 3.65%         |              | 2.83%         |              | 3.19%                 |                     |
| modium nodochold illoomo                        | 200          | 00            | 200          | 08            | 201          |                       |                     |
| Households by Income                            | Number       | Percent       | Number       | Percent       | Number       | Percent               |                     |
| < \$15,000                                      | 191          | 7.6%          | 436          | 4.7%          | 507          | 4.0%                  |                     |
| \$15,000 - \$24,999                             | 318          | 12.6%         | 693          | 7.5%          | 612          | 4.8%                  |                     |
| \$25,000 - \$34,999                             | 343          | 13.6%         | 811          | 8.8%          | 861          | 6.8%                  |                     |
| \$35,000 - \$49,999                             | 611          | 24.2%         | 1,707        | 18.5%         | 1,252        | 9.8%                  |                     |
| \$50,000 - \$74,999                             | 713          | 28.2%         | 2,697        | 29.2%         | 4,068        | 31.9%                 |                     |
| \$75,000 - \$99,999                             | 233          | 9.2%          | 1,697        | 18.4%         | 2,363        | 18.5%                 |                     |
| \$100,000 - \$149,999                           | 76           | 3.0%          | 913          | 9.9%          | 2,446        | 19.2%                 |                     |
| \$150,000 - \$199,000                           | 18           | 0.7%          | 159          | 1.7%          | 331          | 2.6%                  |                     |
| \$200,000+                                      | 24           | 0.9%          | 132          | 1.4%          | 309          | 2.4%                  |                     |
| Median Household Income                         | \$44,180     |               | \$57,028     |               | \$68,235     |                       |                     |
| Average Household Income                        | \$51,281     |               | \$66,498     |               | \$80,298     |                       |                     |
| Per Capita Income                               | \$16,804     |               | \$22,094     |               | \$26,807     |                       |                     |
|                                                 | 200          | 00            | 200          | 08            | 201          | 3                     |                     |
| Population by Age                               | Number       | Percent       | Number       | Percent       | Number       | Percent               |                     |
| 0 - 4                                           | 709          | 9.0%          | 2,508        | 9.0%          | 3,471        | 9.1%                  |                     |
| 5 - 9                                           | 807          | 10.3%         | 2,253        | 8.1%          | 3,064        | 8.0%                  |                     |
| 10 - 14                                         | 744          | 9.5%          | 2,199        | 7.9%          | 2,904        | 7.6%                  |                     |
| 15 - 19                                         | 565          | 7.2%          | 2,061        | 7.4%          | 2,630        | 6.9%                  |                     |
| 20 - 24                                         | 424          | 5.4%          | 1,816        | 6.5%          | 2,476        | 6.5%                  |                     |
| 25 - 34                                         | 1,364        | 17.3%         | 4,279        | 15.4%         | 6,044        | 15.8%                 |                     |
| 35 - 44                                         | 1,418        | 18.0%         | 4,416        | 15.9%         | 5,478        | 14.3%                 |                     |
| 45 - 54                                         | 893          | 11.3%         | 3,855        | 13.9%         | 5,372        | 14.1%                 |                     |
| 55 - 64                                         | 533          | 6.8%          | 2,436        | 8.8%          | 3,745        | 9.8%                  |                     |
| 65 - 74                                         | 281          | 3.6%          | 1,207        | 4.3%          | 1,823        | 4.8%                  |                     |
| 75 - 84                                         | 110          | 1.4%          | 603          | 2.2%          | 862          | 2.3%                  |                     |
| 85+                                             | 23           | 0.3%          | 192          | 0.7%          | 319          | 0.8%                  |                     |
|                                                 | 2000 2008    |               |              |               | 201          |                       |                     |
| Race and Ethnicity                              | Number       | Percent       | Number       | Percent       | Number       | Percent               |                     |
| White Alone                                     | 6,528        | 82.9%         | 20,193       | 72.6%         | 26,387       | 69.1%                 |                     |
| Black Alone                                     | 815          | 10.4%         | 4,991        | 17.9%         | 7,785        | 20.4%                 |                     |
| American Indian Alone                           | 46           | 0.6%          | 158          | 0.6%          | 220          | 0.6%                  |                     |
| Asian Alone                                     | 60           | 0.8%          | 272          | 1.0%          | 394          | 1.0%                  |                     |
| Pacific Islander Alone                          | 1            | 0.0%          | 2<br>4 520   | 0.0%          | 3 400        | 0.0%                  |                     |
| Some Other Race Alone                           | 267          | 3.4%          | 1,529        | 5.5%          | 2,409        | 6.3%                  |                     |
| Two or More Races<br>Hispanic Origin (Any Race) | 154<br>1,159 | 2.0%<br>14.7% | 680<br>5,946 | 2.4%<br>21.4% | 990<br>9,223 | 2.6%<br>24.2%         |                     |

Data Note: Income is expressed in current dollars.

Source: U.S. Bureau of the Census, 2000 Census of Population and Housing. ESRI forecasts for 2008 and 2013.

Prepared By: Woodyard & Associates, LLC

Latitude

26.6114

2130 Fairway Dr Longitude -81.7362
Lehigh Acres, FL 33973 Site Type: Radius Radius: 5.0 mile