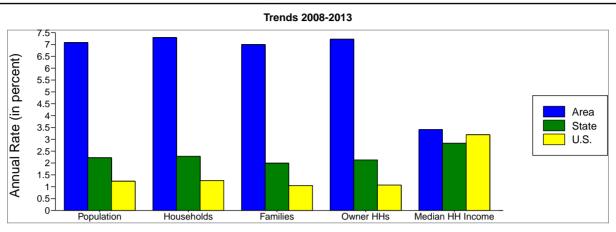

Latitude 26.6114 2130 Fairway Dr Longitude -81.7362 Radius: Lehigh Acres, FL 33973 Site Type: Radius 1.0 mile 2000 2008 2013 Summary Population 1,403 5,525 7,717 Households 483 1,967 2,765 **Families** 386 1,515 2,095 Average Household Size 2.90 2.81 2.79 Owner Occupied HUs 1,479 2,054 373 Renter Occupied HUs 110 488 711 Median Age 30.8 32.7 32.8 Trends: 2008-2013 Annual Rate Area State National 6.91% 2.22% 1.23% Population Households 7.05% 2.28% 1.26% **Families** 6.7% 1.99% 1.05% Owner HHs 6.79% 2 13% 1.07% Median Household Income 3.42% 2.83% 3.19% 2000 2008 2013 Number Households by Income Number Number Percent Percent Percent < \$15,000 4.3% 64 3.3% 2.7% \$15.000 - \$24.999 65 13.9% 174 8.9% 142 5.1% \$25,000 - \$34,999 62 171 8.7% 216 7.8% 13.2% \$35,000 - \$49,999 32.8% 476 24.2% 294 10.6% 154 102 582 29.6% \$50.000 - \$74.999 21.7% 1.134 41.0% \$75,000 - \$99,999 34 7.2% 242 12.3% 422 15.3% \$100,000 - \$149,999 24 5.1% 171 8.7% 317 11.5% 2.8% 5 \$150,000 - \$199,000 1.1% 51 2.6% 77 \$200,000+ 3 0.6% 33 1.7% 89 3.2% Median Household Income \$42,686 \$52,774 \$62,441 Average Household Income \$49,189 \$64,604 \$75,919 Per Capita Income \$16,534 \$22,709 \$26,911 2000 2008 2013 Percent Population by Age Number Percent Number Percent Number 0 - 4 120 8.6% 469 8.5% 671 8.7% 5 - 9 151 10.8% 418 7.6% 582 7.5% 10 - 14 120 415 7.5% 543 7.0% 8.6% 15 - 19 82 5.8% 415 533 6.9% 7.5% 20 - 2484 398 7 2% 582 7.5% 6.0% 25 - 34257 18.3% 829 15.0% 1,188 15.4% 35 - 44 245 17.5% 835 15.1% 1,046 13.6% 45 - 54 145 740 10.3% 13.4% 1,050 13.6% 55 - 64 106 7.6% 490 8.9% 765 9.9% 65 - 74 71 5.1% 291 5.3% 421 5.5% 241 75 - 8418 1.3% 173 3.1% 3.1% 85+ 3 0.2% 54 1.0% 93 1.2% 2000 2008 2013 Race and Ethnicity Number Number Percent Number Percent Percent White Alone 1.133 80.8% 3.905 70.7% 5,183 67.2% Black Alone 158 11.3% 1,007 18 2% 1,582 20.5% American Indian Alone 9 0.6% 44 0.8% 62 0.8% 4 Asian Alone 0.3% 16 0.3% 24 0.3% 0 0 Pacific Islander Alone 0.0% 0 0.0% 0.0% Some Other Race Alone 67 4.8% 433 7.8% 692 9.0% Two or More Races 32 2.3% 121 2.2% 174 2.3%

2,211

28.7%

Prepared By: Woodyard & Associates, LLC

Latitude

26.6114

2130 Fairway Dr Longitude -81.7362
Lehigh Acres, FL 33973 Site Type: Radius Radius: 1.0 mile

Prepared By: Woodyard & Associates, LLC

| 2130 Fairway Dr               |                   |         |          |         |           | Latitude<br>Longitude | 26.6114<br>-81.7362 |
|-------------------------------|-------------------|---------|----------|---------|-----------|-----------------------|---------------------|
| Lehigh Acres, FL 33973        | Site Type: Radius |         |          |         |           | Radius:               | 3.0 mile            |
| Summary                       |                   | 2000    |          | 2008    |           | 2013                  |                     |
| Population                    |                   | 9,019   |          | 28,863  |           | 40,631                |                     |
| Households                    |                   | 2,999   |          | 9,970   |           | 14,173                |                     |
| Families                      |                   | 2,472   |          | 7,929   |           | 11,119                |                     |
| Average Household Size        |                   | 2.97    |          | 2.88    |           | 2.86                  |                     |
| Owner Occupied HUs            |                   | 2,634   |          | 8,812   |           | 12,484                |                     |
| Renter Occupied HUs           |                   | 365     |          | 1,158   |           | 1,689                 |                     |
| Median Age                    |                   | 34.3    |          | 35.1    |           | 35.5                  |                     |
| Trends: 2008-2013 Annual Rate |                   | Area    |          | State   |           | National              |                     |
| Population                    |                   | 7.08%   |          | 2.22%   |           | 1.23%                 |                     |
| Households                    |                   | 7.29%   |          | 2.28%   |           | 1.26%                 |                     |
| Families                      |                   | 7%      |          | 1.99%   |           | 1.05%                 |                     |
| Owner HHs                     |                   | 7.22%   |          | 2.13%   |           | 1.07%                 |                     |
| Median Household Income       |                   | 3.41%   |          | 2.83%   |           | 3.19%                 |                     |
|                               | 200               | 00      | 200      | 08      | 201       | 13                    |                     |
| Households by Income          | Number            | Percent | Number   | Percent | Number    | Percent               |                     |
| < \$15,000                    | 187               | 6.3%    | 423      | 4.2%    | 534       | 3.8%                  |                     |
| \$15,000 - \$24,999           | 298               | 10.1%   | 566      | 5.7%    | 507       | 3.6%                  |                     |
| \$25,000 - \$34,999           | 306               | 10.3%   | 801      | 8.0%    | 780       | 5.5%                  |                     |
| \$35,000 - \$49,999           | 593               | 20.0%   | 1,468    | 14.7%   | 1,185     | 8.4%                  |                     |
| \$50,000 - \$74,999           | 779               | 26.3%   | 2,457    | 24.6%   | 3,736     | 26.4%                 |                     |
| \$75,000 - \$99,999           | 389               | 13.1%   | 1,747    | 17.5%   | 2,342     | 16.5%                 |                     |
| \$100,000 - \$149,999         | 248               | 8.4%    | 1,600    | 16.0%   | 2,400     | 16.9%                 |                     |
| \$150,000 - \$199,000         | 79                | 2.7%    | 433      | 4.3%    | 1,379     | 9.7%                  |                     |
| \$200,000+                    | 86                | 2.9%    | 477      | 4.8%    | 1,309     | 9.2%                  |                     |
| Median Household Income       | \$52,200          |         | \$65,737 |         | \$77,751  |                       |                     |
| Average Household Income      | \$66,916          |         | \$85,603 |         | \$110,517 |                       |                     |
| Per Capita Income             | \$22,712          |         | \$30,350 |         | \$39,538  |                       |                     |
|                               | 200               | 00      | 200      | 08      | 201       | 13                    |                     |
| Population by Age             | Number            | Percent | Number   | Percent | Number    | Percent               |                     |
| 0 - 4                         | 763               | 8.5%    | 2,407    | 8.3%    | 3,371     | 8.3%                  |                     |
| 5 - 9                         | 824               | 9.1%    | 2,209    | 7.7%    | 3,051     | 7.5%                  |                     |
| 10 - 14                       | 718               | 8.0%    | 2,180    | 7.6%    | 2,973     | 7.3%                  |                     |
| 15 - 19                       | 520               | 5.8%    | 1,987    | 6.9%    | 2,698     | 6.6%                  |                     |
| 20 - 24                       | 379               | 4.2%    | 1,672    | 5.8%    | 2,402     | 5.9%                  |                     |
| 25 - 34                       | 1,413             | 15.7%   | 3,932    | 13.6%   | 5,521     | 13.6%                 |                     |
| 35 - 44                       | 1,658             | 18.4%   | 4,571    | 15.8%   | 5,738     | 14.1%                 |                     |
| 45 - 54                       | 1,140             | 12.6%   | 4,229    | 14.7%   | 6,062     | 14.9%                 |                     |
| 55 - 64                       | 853               | 9.5%    | 2,889    | 10.0%   | 4,513     | 11.1%                 |                     |
| 65 - 74                       | 537               | 6.0%    | 1,609    | 5.6%    | 2,432     | 6.0%                  |                     |
| 75 - 84                       | 184               | 2.0%    | 901      | 3.1%    | 1,352     | 3.3%                  |                     |
| 85+                           | 29                | 0.3%    | 276      | 1.0%    | 516       | 1.3%                  |                     |
|                               | 2000              |         | 2008     |         | 2013      |                       |                     |
| Race and Ethnicity            | Number            | Percent | Number   | Percent | Number    | Percent               |                     |
| White Alone                   | 7,774             | 86.2%   | 22,015   | 76.3%   | 29,909    | 73.6%                 |                     |
| Black Alone                   | 720               | 8.0%    | 4,336    | 15.0%   | 6,827     | 16.8%                 |                     |
| American Indian Alone         | 45                | 0.5%    | 141      | 0.5%    | 200       | 0.5%                  |                     |
| Asian Alone                   | 81                | 0.9%    | 363      | 1.3%    | 567       | 1.4%                  |                     |
| Pacific Islander Alone        | 0                 | 0.0%    | 0        | 0.0%    | 0         | 0.0%                  |                     |
| Some Other Race Alone         | 246               | 2.7%    | 1,376    | 4.8%    | 2,189     | 5.4%                  |                     |
| Two or More Races             | 153               | 1.7%    | 632      | 2.2%    | 941       | 2.3%                  |                     |
| Hispanic Origin (Any Race)    | 1,025             | 11.4%   | 5,138    | 17.8%   | 8,088     | 19.9%                 |                     |

26.6114

2130 Fairway Dr Longitude -81.7362
Lehigh Acres, FL 33973 Site Type: Radius Radius: 3.0 mile

Prepared By: Woodyard & Associates, LLC

| 2130 Fairway Dr                                 |              |               |              |               |              | Latitude<br>Longitude | 26.6114<br>-81.7362 |
|-------------------------------------------------|--------------|---------------|--------------|---------------|--------------|-----------------------|---------------------|
| Lehigh Acres, FL 33973                          |              | Site Type: R  | adius        |               |              | Radius:               | 5.0 mile            |
| Summary                                         |              | 2000          |              | 2008          |              | 2013                  |                     |
| Population                                      |              | 7,871         |              | 27,825        |              | 38,188                |                     |
| Households                                      |              | 2,537         |              | 9,245         |              | 12,749                |                     |
| Families                                        |              | 2,079         |              | 7,303         |              | 9,915                 |                     |
| Average Household Size                          |              | 3.10          |              | 3.01          |              | 3.00                  |                     |
| Owner Occupied HUs                              |              | 2,204         |              | 8,061         |              | 11,039                |                     |
| Renter Occupied HUs                             |              | 333           |              | 1,184         |              | 1,710                 |                     |
| Median Age                                      |              | 30.6          |              | 32.1          |              | 32.6                  |                     |
| Trends: 2008-2013 Annual Rate                   |              | Area          |              | State         |              | National              |                     |
| Population                                      |              | 6.54%         |              | 2.22%         |              | 1.23%                 |                     |
| Households                                      |              | 6.64%         |              | 2.28%         |              | 1.26%                 |                     |
| Families                                        |              | 6.31%         |              | 1.99%         |              | 1.05%                 |                     |
| Owner HHs                                       |              | 6.49%         |              | 2.13%         |              | 1.07%                 |                     |
| Median Household Income                         |              | 3.65%         |              | 2.83%         |              | 3.19%                 |                     |
| modium nodochold illoomo                        | 200          | 00            | 200          | 08            | 201          |                       |                     |
| Households by Income                            | Number       | Percent       | Number       | Percent       | Number       | Percent               |                     |
| < \$15,000                                      | 191          | 7.6%          | 436          | 4.7%          | 507          | 4.0%                  |                     |
| \$15,000 - \$24,999                             | 318          | 12.6%         | 693          | 7.5%          | 612          | 4.8%                  |                     |
| \$25,000 - \$34,999                             | 343          | 13.6%         | 811          | 8.8%          | 861          | 6.8%                  |                     |
| \$35,000 - \$49,999                             | 611          | 24.2%         | 1,707        | 18.5%         | 1,252        | 9.8%                  |                     |
| \$50,000 - \$74,999                             | 713          | 28.2%         | 2,697        | 29.2%         | 4,068        | 31.9%                 |                     |
| \$75,000 - \$99,999                             | 233          | 9.2%          | 1,697        | 18.4%         | 2,363        | 18.5%                 |                     |
| \$100,000 - \$149,999                           | 76           | 3.0%          | 913          | 9.9%          | 2,446        | 19.2%                 |                     |
| \$150,000 - \$199,000                           | 18           | 0.7%          | 159          | 1.7%          | 331          | 2.6%                  |                     |
| \$200,000+                                      | 24           | 0.9%          | 132          | 1.4%          | 309          | 2.4%                  |                     |
| Median Household Income                         | \$44,180     |               | \$57,028     |               | \$68,235     |                       |                     |
| Average Household Income                        | \$51,281     |               | \$66,498     |               | \$80,298     |                       |                     |
| Per Capita Income                               | \$16,804     |               | \$22,094     |               | \$26,807     |                       |                     |
|                                                 | 200          | 00            | 200          | 08            | 201          | 3                     |                     |
| Population by Age                               | Number       | Percent       | Number       | Percent       | Number       | Percent               |                     |
| 0 - 4                                           | 709          | 9.0%          | 2,508        | 9.0%          | 3,471        | 9.1%                  |                     |
| 5 - 9                                           | 807          | 10.3%         | 2,253        | 8.1%          | 3,064        | 8.0%                  |                     |
| 10 - 14                                         | 744          | 9.5%          | 2,199        | 7.9%          | 2,904        | 7.6%                  |                     |
| 15 - 19                                         | 565          | 7.2%          | 2,061        | 7.4%          | 2,630        | 6.9%                  |                     |
| 20 - 24                                         | 424          | 5.4%          | 1,816        | 6.5%          | 2,476        | 6.5%                  |                     |
| 25 - 34                                         | 1,364        | 17.3%         | 4,279        | 15.4%         | 6,044        | 15.8%                 |                     |
| 35 - 44                                         | 1,418        | 18.0%         | 4,416        | 15.9%         | 5,478        | 14.3%                 |                     |
| 45 - 54                                         | 893          | 11.3%         | 3,855        | 13.9%         | 5,372        | 14.1%                 |                     |
| 55 - 64                                         | 533          | 6.8%          | 2,436        | 8.8%          | 3,745        | 9.8%                  |                     |
| 65 - 74                                         | 281          | 3.6%          | 1,207        | 4.3%          | 1,823        | 4.8%                  |                     |
| 75 - 84                                         | 110          | 1.4%          | 603          | 2.2%          | 862          | 2.3%                  |                     |
| 85+                                             | 23           | 0.3%          | 192          | 0.7%          | 319          | 0.8%                  |                     |
|                                                 | 2000 2008    |               |              |               | 201          |                       |                     |
| Race and Ethnicity                              | Number       | Percent       | Number       | Percent       | Number       | Percent               |                     |
| White Alone                                     | 6,528        | 82.9%         | 20,193       | 72.6%         | 26,387       | 69.1%                 |                     |
| Black Alone                                     | 815          | 10.4%         | 4,991        | 17.9%         | 7,785        | 20.4%                 |                     |
| American Indian Alone                           | 46           | 0.6%          | 158          | 0.6%          | 220          | 0.6%                  |                     |
| Asian Alone                                     | 60           | 0.8%          | 272          | 1.0%          | 394          | 1.0%                  |                     |
| Pacific Islander Alone                          | 1            | 0.0%          | 2<br>4 520   | 0.0%          | 3 400        | 0.0%                  |                     |
| Some Other Race Alone                           | 267          | 3.4%          | 1,529        | 5.5%          | 2,409        | 6.3%                  |                     |
| Two or More Races<br>Hispanic Origin (Any Race) | 154<br>1,159 | 2.0%<br>14.7% | 680<br>5,946 | 2.4%<br>21.4% | 990<br>9,223 | 2.6%<br>24.2%         |                     |