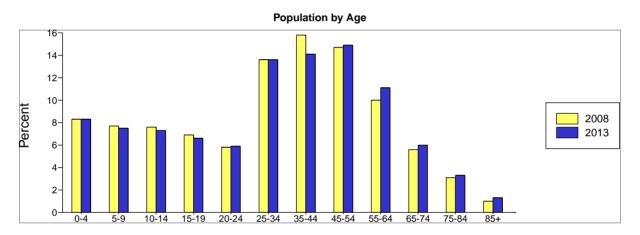

Latitude 26.6114 2130 Fairway Dr Longitude -81.7362 Radius: Lehigh Acres, FL 33973 Site Type: Radius 1.0 mile 2000 2008 2013 Summary Population 1,403 5,525 7,717 Households 483 1,967 2,765 **Families** 386 1,515 2,095 Average Household Size 2.90 2.81 2.79 Owner Occupied HUs 1,479 2,054 373 Renter Occupied HUs 110 488 711 Median Age 30.8 32.7 32.8 Trends: 2008-2013 Annual Rate Area State National 6.91% 2.22% 1.23% Population Households 7.05% 2.28% 1.26% **Families** 6.7% 1.99% 1.05% Owner HHs 6.79% 2 13% 1.07% Median Household Income 3.42% 2.83% 3.19% 2000 2008 2013 Number Households by Income Number Number Percent Percent Percent < \$15,000 4.3% 64 3.3% 2.7% \$15.000 - \$24.999 65 13.9% 174 8.9% 142 5.1% \$25,000 - \$34,999 62 171 8.7% 216 7.8% 13.2% \$35,000 - \$49,999 32.8% 476 24.2% 294 10.6% 154 102 582 29.6% \$50.000 - \$74.999 21.7% 1.134 41.0% \$75,000 - \$99,999 34 7.2% 242 12.3% 422 15.3% \$100,000 - \$149,999 24 5.1% 171 8.7% 317 11.5% 2.8% 5 \$150,000 - \$199,000 1.1% 51 2.6% 77 \$200,000+ 3 0.6% 33 1.7% 89 3.2% Median Household Income \$42,686 \$52,774 \$62,441 Average Household Income \$49,189 \$64,604 \$75,919 Per Capita Income \$16,534 \$22,709 \$26,911 2000 2008 2013 Percent Population by Age Number Percent Number Percent Number 0 - 4 120 8.6% 469 8.5% 671 8.7% 5 - 9 151 10.8% 418 7.6% 582 7.5% 10 - 14 120 415 7.5% 543 7.0% 8.6% 15 - 19 82 5.8% 415 533 6.9% 7.5% 20 - 2484 398 7 2% 582 7.5% 6.0% 25 - 34257 18.3% 829 15.0% 1,188 15.4% 35 - 44 245 17.5% 835 15.1% 1,046 13.6% 45 - 54 145 740 10.3% 13.4% 1,050 13.6% 55 - 64 106 7.6% 490 8.9% 765 9.9% 65 - 74 71 5.1% 291 5.3% 421 5.5% 241 75 - 8418 1.3% 173 3.1% 3.1% 85+ 3 0.2% 54 1.0% 93 1.2% 2000 2008 2013 Race and Ethnicity Number Number Percent Number Percent Percent White Alone 1.133 80.8% 3.905 70.7% 5,183 67.2% Black Alone 158 11.3% 1,007 18 2% 1,582 20.5% American Indian Alone 9 0.6% 44 0.8% 62 0.8% 4 Asian Alone 0.3% 16 0.3% 24 0.3% 0 0 Pacific Islander Alone 0.0% 0 0.0% 0.0% Some Other Race Alone 67 4.8% 433 7.8% 692 9.0% Two or More Races 32 2.3% 121 2.2% 174 2.3%

2,211

28.7%

Prepared By: Woodyard & Associates, LLC

Latitude

26.6114

2130 Fairway Dr Longitude -81.7362
Lehigh Acres, FL 33973 Site Type: Radius Radius: 1.0 mile

Prepared By: Woodyard & Associates, LLC

| 2130 Fairway Dr               |                   |         |          |         |           | Latitude<br>Longitude | 26.6114<br>-81.7362 |
|-------------------------------|-------------------|---------|----------|---------|-----------|-----------------------|---------------------|
| Lehigh Acres, FL 33973        | Site Type: Radius |         |          |         |           | Radius:               | 3.0 mile            |
| Summary                       |                   | 2000    |          | 2008    |           | 2013                  |                     |
| Population                    |                   | 9,019   |          | 28,863  |           | 40,631                |                     |
| Households                    |                   | 2,999   |          | 9,970   |           | 14,173                |                     |
| Families                      |                   | 2,472   |          | 7,929   |           | 11,119                |                     |
| Average Household Size        |                   | 2.97    |          | 2.88    |           | 2.86                  |                     |
| Owner Occupied HUs            |                   | 2,634   |          | 8,812   |           | 12,484                |                     |
| Renter Occupied HUs           |                   | 365     |          | 1,158   |           | 1,689                 |                     |
| Median Age                    |                   | 34.3    |          | 35.1    |           | 35.5                  |                     |
| Trends: 2008-2013 Annual Rate |                   | Area    |          | State   |           | National              |                     |
| Population                    |                   | 7.08%   |          | 2.22%   |           | 1.23%                 |                     |
| Households                    |                   | 7.29%   |          | 2.28%   |           | 1.26%                 |                     |
| Families                      |                   | 7%      |          | 1.99%   |           | 1.05%                 |                     |
| Owner HHs                     |                   | 7.22%   |          | 2.13%   |           | 1.07%                 |                     |
| Median Household Income       |                   | 3.41%   |          | 2.83%   |           | 3.19%                 |                     |
|                               | 200               | 00      | 200      | 08      | 201       | 13                    |                     |
| Households by Income          | Number            | Percent | Number   | Percent | Number    | Percent               |                     |
| < \$15,000                    | 187               | 6.3%    | 423      | 4.2%    | 534       | 3.8%                  |                     |
| \$15,000 - \$24,999           | 298               | 10.1%   | 566      | 5.7%    | 507       | 3.6%                  |                     |
| \$25,000 - \$34,999           | 306               | 10.3%   | 801      | 8.0%    | 780       | 5.5%                  |                     |
| \$35,000 - \$49,999           | 593               | 20.0%   | 1,468    | 14.7%   | 1,185     | 8.4%                  |                     |
| \$50,000 - \$74,999           | 779               | 26.3%   | 2,457    | 24.6%   | 3,736     | 26.4%                 |                     |
| \$75,000 - \$99,999           | 389               | 13.1%   | 1,747    | 17.5%   | 2,342     | 16.5%                 |                     |
| \$100,000 - \$149,999         | 248               | 8.4%    | 1,600    | 16.0%   | 2,400     | 16.9%                 |                     |
| \$150,000 - \$199,000         | 79                | 2.7%    | 433      | 4.3%    | 1,379     | 9.7%                  |                     |
| \$200,000+                    | 86                | 2.9%    | 477      | 4.8%    | 1,309     | 9.2%                  |                     |
| Median Household Income       | \$52,200          |         | \$65,737 |         | \$77,751  |                       |                     |
| Average Household Income      | \$66,916          |         | \$85,603 |         | \$110,517 |                       |                     |
| Per Capita Income             | \$22,712          |         | \$30,350 |         | \$39,538  |                       |                     |
|                               | 200               | 00      | 200      | 08      | 201       | 13                    |                     |
| Population by Age             | Number            | Percent | Number   | Percent | Number    | Percent               |                     |
| 0 - 4                         | 763               | 8.5%    | 2,407    | 8.3%    | 3,371     | 8.3%                  |                     |
| 5 - 9                         | 824               | 9.1%    | 2,209    | 7.7%    | 3,051     | 7.5%                  |                     |
| 10 - 14                       | 718               | 8.0%    | 2,180    | 7.6%    | 2,973     | 7.3%                  |                     |
| 15 - 19                       | 520               | 5.8%    | 1,987    | 6.9%    | 2,698     | 6.6%                  |                     |
| 20 - 24                       | 379               | 4.2%    | 1,672    | 5.8%    | 2,402     | 5.9%                  |                     |
| 25 - 34                       | 1,413             | 15.7%   | 3,932    | 13.6%   | 5,521     | 13.6%                 |                     |
| 35 - 44                       | 1,658             | 18.4%   | 4,571    | 15.8%   | 5,738     | 14.1%                 |                     |
| 45 - 54                       | 1,140             | 12.6%   | 4,229    | 14.7%   | 6,062     | 14.9%                 |                     |
| 55 - 64                       | 853               | 9.5%    | 2,889    | 10.0%   | 4,513     | 11.1%                 |                     |
| 65 - 74                       | 537               | 6.0%    | 1,609    | 5.6%    | 2,432     | 6.0%                  |                     |
| 75 - 84                       | 184               | 2.0%    | 901      | 3.1%    | 1,352     | 3.3%                  |                     |
| 85+                           | 29                | 0.3%    | 276      | 1.0%    | 516       | 1.3%                  |                     |
|                               | 2000              |         | 2008     |         | 2013      |                       |                     |
| Race and Ethnicity            | Number            | Percent | Number   | Percent | Number    | Percent               |                     |
| White Alone                   | 7,774             | 86.2%   | 22,015   | 76.3%   | 29,909    | 73.6%                 |                     |
| Black Alone                   | 720               | 8.0%    | 4,336    | 15.0%   | 6,827     | 16.8%                 |                     |
| American Indian Alone         | 45                | 0.5%    | 141      | 0.5%    | 200       | 0.5%                  |                     |
| Asian Alone                   | 81                | 0.9%    | 363      | 1.3%    | 567       | 1.4%                  |                     |
| Pacific Islander Alone        | 0                 | 0.0%    | 0        | 0.0%    | 0         | 0.0%                  |                     |
| Some Other Race Alone         | 246               | 2.7%    | 1,376    | 4.8%    | 2,189     | 5.4%                  |                     |
| Two or More Races             | 153               | 1.7%    | 632      | 2.2%    | 941       | 2.3%                  |                     |
| Hispanic Origin (Any Race)    | 1,025             | 11.4%   | 5,138    | 17.8%   | 8,088     | 19.9%                 |                     |

26.6114

2130 Fairway Dr Longitude -81.7362
Lehigh Acres, FL 33973 Site Type: Radius Radius: 3.0 mile

Prepared By: Woodyard & Associates, LLC

| 2130 Fairway Dr                                 |              |               |              |               |              | Latitude<br>Longitude | 26.6114<br>-81.7362 |
|-------------------------------------------------|--------------|---------------|--------------|---------------|--------------|-----------------------|---------------------|
| Lehigh Acres, FL 33973                          |              | Site Type: R  | adius        |               |              | Radius:               | 5.0 mile            |
| Summary                                         |              | 2000          |              | 2008          |              | 2013                  |                     |
| Population                                      |              | 7,871         |              | 27,825        |              | 38,188                |                     |
| Households                                      |              | 2,537         |              | 9,245         |              | 12,749                |                     |
| Families                                        |              | 2,079         |              | 7,303         |              | 9,915                 |                     |
| Average Household Size                          |              | 3.10          |              | 3.01          |              | 3.00                  |                     |
| Owner Occupied HUs                              |              | 2,204         |              | 8,061         |              | 11,039                |                     |
| Renter Occupied HUs                             |              | 333           |              | 1,184         |              | 1,710                 |                     |
| Median Age                                      |              | 30.6          |              | 32.1          |              | 32.6                  |                     |
| Trends: 2008-2013 Annual Rate                   |              | Area          |              | State         |              | National              |                     |
| Population                                      |              | 6.54%         |              | 2.22%         |              | 1.23%                 |                     |
| Households                                      |              | 6.64%         |              | 2.28%         |              | 1.26%                 |                     |
| Families                                        |              | 6.31%         |              | 1.99%         |              | 1.05%                 |                     |
| Owner HHs                                       |              | 6.49%         |              | 2.13%         |              | 1.07%                 |                     |
| Median Household Income                         |              | 3.65%         |              | 2.83%         |              | 3.19%                 |                     |
| modium nodochold illoomo                        | 200          | 00            | 200          | 08            | 201          |                       |                     |
| Households by Income                            | Number       | Percent       | Number       | Percent       | Number       | Percent               |                     |
| < \$15,000                                      | 191          | 7.6%          | 436          | 4.7%          | 507          | 4.0%                  |                     |
| \$15,000 - \$24,999                             | 318          | 12.6%         | 693          | 7.5%          | 612          | 4.8%                  |                     |
| \$25,000 - \$34,999                             | 343          | 13.6%         | 811          | 8.8%          | 861          | 6.8%                  |                     |
| \$35,000 - \$49,999                             | 611          | 24.2%         | 1,707        | 18.5%         | 1,252        | 9.8%                  |                     |
| \$50,000 - \$74,999                             | 713          | 28.2%         | 2,697        | 29.2%         | 4,068        | 31.9%                 |                     |
| \$75,000 - \$99,999                             | 233          | 9.2%          | 1,697        | 18.4%         | 2,363        | 18.5%                 |                     |
| \$100,000 - \$149,999                           | 76           | 3.0%          | 913          | 9.9%          | 2,446        | 19.2%                 |                     |
| \$150,000 - \$199,000                           | 18           | 0.7%          | 159          | 1.7%          | 331          | 2.6%                  |                     |
| \$200,000+                                      | 24           | 0.9%          | 132          | 1.4%          | 309          | 2.4%                  |                     |
| Median Household Income                         | \$44,180     |               | \$57,028     |               | \$68,235     |                       |                     |
| Average Household Income                        | \$51,281     |               | \$66,498     |               | \$80,298     |                       |                     |
| Per Capita Income                               | \$16,804     |               | \$22,094     |               | \$26,807     |                       |                     |
|                                                 | 200          | 00            | 200          | 08            | 201          | 3                     |                     |
| Population by Age                               | Number       | Percent       | Number       | Percent       | Number       | Percent               |                     |
| 0 - 4                                           | 709          | 9.0%          | 2,508        | 9.0%          | 3,471        | 9.1%                  |                     |
| 5 - 9                                           | 807          | 10.3%         | 2,253        | 8.1%          | 3,064        | 8.0%                  |                     |
| 10 - 14                                         | 744          | 9.5%          | 2,199        | 7.9%          | 2,904        | 7.6%                  |                     |
| 15 - 19                                         | 565          | 7.2%          | 2,061        | 7.4%          | 2,630        | 6.9%                  |                     |
| 20 - 24                                         | 424          | 5.4%          | 1,816        | 6.5%          | 2,476        | 6.5%                  |                     |
| 25 - 34                                         | 1,364        | 17.3%         | 4,279        | 15.4%         | 6,044        | 15.8%                 |                     |
| 35 - 44                                         | 1,418        | 18.0%         | 4,416        | 15.9%         | 5,478        | 14.3%                 |                     |
| 45 - 54                                         | 893          | 11.3%         | 3,855        | 13.9%         | 5,372        | 14.1%                 |                     |
| 55 - 64                                         | 533          | 6.8%          | 2,436        | 8.8%          | 3,745        | 9.8%                  |                     |
| 65 - 74                                         | 281          | 3.6%          | 1,207        | 4.3%          | 1,823        | 4.8%                  |                     |
| 75 - 84                                         | 110          | 1.4%          | 603          | 2.2%          | 862          | 2.3%                  |                     |
| 85+                                             | 23           | 0.3%          | 192          | 0.7%          | 319          | 0.8%                  |                     |
|                                                 | 2000 2008    |               |              |               | 201          |                       |                     |
| Race and Ethnicity                              | Number       | Percent       | Number       | Percent       | Number       | Percent               |                     |
| White Alone                                     | 6,528        | 82.9%         | 20,193       | 72.6%         | 26,387       | 69.1%                 |                     |
| Black Alone                                     | 815          | 10.4%         | 4,991        | 17.9%         | 7,785        | 20.4%                 |                     |
| American Indian Alone                           | 46           | 0.6%          | 158          | 0.6%          | 220          | 0.6%                  |                     |
| Asian Alone                                     | 60           | 0.8%          | 272          | 1.0%          | 394          | 1.0%                  |                     |
| Pacific Islander Alone                          | 1            | 0.0%          | 2<br>4 520   | 0.0%          | 3 400        | 0.0%                  |                     |
| Some Other Race Alone                           | 267          | 3.4%          | 1,529        | 5.5%          | 2,409        | 6.3%                  |                     |
| Two or More Races<br>Hispanic Origin (Any Race) | 154<br>1,159 | 2.0%<br>14.7% | 680<br>5,946 | 2.4%<br>21.4% | 990<br>9,223 | 2.6%<br>24.2%         |                     |