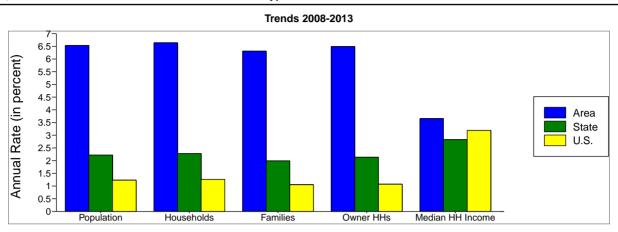

26.6114

2130 Fairway Dr Longitude -81.7362
Lehigh Acres, FL 33973 Site Type: Radius Radius: 3.0 mile

Prepared By: Woodyard & Associates, LLC

| 2130 Fairway Dr                                 |              |               |              |               |              | Latitude<br>Longitude | 26.6114<br>-81.7362 |
|-------------------------------------------------|--------------|---------------|--------------|---------------|--------------|-----------------------|---------------------|
| Lehigh Acres, FL 33973                          |              | Site Type: R  | adius        |               |              | Radius:               | 5.0 mile            |
| Summary                                         |              | 2000          |              | 2008          |              | 2013                  |                     |
| Population                                      |              | 7,871         |              | 27,825        |              | 38,188                |                     |
| Households                                      |              | 2,537         |              | 9,245         |              | 12,749                |                     |
| Families                                        |              | 2,079         |              | 7,303         |              | 9,915                 |                     |
| Average Household Size                          |              | 3.10          |              | 3.01          |              | 3.00                  |                     |
| Owner Occupied HUs                              |              | 2,204         |              | 8,061         |              | 11,039                |                     |
| Renter Occupied HUs                             |              | 333           |              | 1,184         |              | 1,710                 |                     |
| Median Age                                      |              | 30.6          |              | 32.1          |              | 32.6                  |                     |
| Trends: 2008-2013 Annual Rate                   |              | Area          |              | State         |              | National              |                     |
| Population                                      |              | 6.54%         |              | 2.22%         |              | 1.23%                 |                     |
| Households                                      |              | 6.64%         |              | 2.28%         |              | 1.26%                 |                     |
| Families                                        |              | 6.31%         |              | 1.99%         |              | 1.05%                 |                     |
| Owner HHs                                       |              | 6.49%         |              | 2.13%         |              | 1.07%                 |                     |
| Median Household Income                         |              | 3.65%         |              | 2.83%         |              | 3.19%                 |                     |
| modium nodochold illoomo                        | 200          | 00            | 200          | 08            | 201          |                       |                     |
| Households by Income                            | Number       | Percent       | Number       | Percent       | Number       | Percent               |                     |
| < \$15,000                                      | 191          | 7.6%          | 436          | 4.7%          | 507          | 4.0%                  |                     |
| \$15,000 - \$24,999                             | 318          | 12.6%         | 693          | 7.5%          | 612          | 4.8%                  |                     |
| \$25,000 - \$34,999                             | 343          | 13.6%         | 811          | 8.8%          | 861          | 6.8%                  |                     |
| \$35,000 - \$49,999                             | 611          | 24.2%         | 1,707        | 18.5%         | 1,252        | 9.8%                  |                     |
| \$50,000 - \$74,999                             | 713          | 28.2%         | 2,697        | 29.2%         | 4,068        | 31.9%                 |                     |
| \$75,000 - \$99,999                             | 233          | 9.2%          | 1,697        | 18.4%         | 2,363        | 18.5%                 |                     |
| \$100,000 - \$149,999                           | 76           | 3.0%          | 913          | 9.9%          | 2,446        | 19.2%                 |                     |
| \$150,000 - \$199,000                           | 18           | 0.7%          | 159          | 1.7%          | 331          | 2.6%                  |                     |
| \$200,000+                                      | 24           | 0.9%          | 132          | 1.4%          | 309          | 2.4%                  |                     |
| Median Household Income                         | \$44,180     |               | \$57,028     |               | \$68,235     |                       |                     |
| Average Household Income                        | \$51,281     |               | \$66,498     |               | \$80,298     |                       |                     |
| Per Capita Income                               | \$16,804     |               | \$22,094     |               | \$26,807     |                       |                     |
|                                                 | 200          | 00            | 200          | 08            | 201          | 3                     |                     |
| Population by Age                               | Number       | Percent       | Number       | Percent       | Number       | Percent               |                     |
| 0 - 4                                           | 709          | 9.0%          | 2,508        | 9.0%          | 3,471        | 9.1%                  |                     |
| 5 - 9                                           | 807          | 10.3%         | 2,253        | 8.1%          | 3,064        | 8.0%                  |                     |
| 10 - 14                                         | 744          | 9.5%          | 2,199        | 7.9%          | 2,904        | 7.6%                  |                     |
| 15 - 19                                         | 565          | 7.2%          | 2,061        | 7.4%          | 2,630        | 6.9%                  |                     |
| 20 - 24                                         | 424          | 5.4%          | 1,816        | 6.5%          | 2,476        | 6.5%                  |                     |
| 25 - 34                                         | 1,364        | 17.3%         | 4,279        | 15.4%         | 6,044        | 15.8%                 |                     |
| 35 - 44                                         | 1,418        | 18.0%         | 4,416        | 15.9%         | 5,478        | 14.3%                 |                     |
| 45 - 54                                         | 893          | 11.3%         | 3,855        | 13.9%         | 5,372        | 14.1%                 |                     |
| 55 - 64                                         | 533          | 6.8%          | 2,436        | 8.8%          | 3,745        | 9.8%                  |                     |
| 65 - 74                                         | 281          | 3.6%          | 1,207        | 4.3%          | 1,823        | 4.8%                  |                     |
| 75 - 84                                         | 110          | 1.4%          | 603          | 2.2%          | 862          | 2.3%                  |                     |
| 85+                                             | 23           | 0.3%          | 192          | 0.7%          | 319          | 0.8%                  |                     |
|                                                 | 2000 2008    |               |              |               | 201          |                       |                     |
| Race and Ethnicity                              | Number       | Percent       | Number       | Percent       | Number       | Percent               |                     |
| White Alone                                     | 6,528        | 82.9%         | 20,193       | 72.6%         | 26,387       | 69.1%                 |                     |
| Black Alone                                     | 815          | 10.4%         | 4,991        | 17.9%         | 7,785        | 20.4%                 |                     |
| American Indian Alone                           | 46           | 0.6%          | 158          | 0.6%          | 220          | 0.6%                  |                     |
| Asian Alone                                     | 60           | 0.8%          | 272          | 1.0%          | 394          | 1.0%                  |                     |
| Pacific Islander Alone                          | 1            | 0.0%          | 2<br>4 520   | 0.0%          | 3 400        | 0.0%                  |                     |
| Some Other Race Alone                           | 267          | 3.4%          | 1,529        | 5.5%          | 2,409        | 6.3%                  |                     |
| Two or More Races<br>Hispanic Origin (Any Race) | 154<br>1,159 | 2.0%<br>14.7% | 680<br>5,946 | 2.4%<br>21.4% | 990<br>9,223 | 2.6%<br>24.2%         |                     |

Data Note: Income is expressed in current dollars.

Source: U.S. Bureau of the Census, 2000 Census of Population and Housing. ESRI forecasts for 2008 and 2013.

Prepared By: Woodyard & Associates, LLC

Latitude

26.6114

2130 Fairway Dr Longitude -81.7362
Lehigh Acres, FL 33973 Site Type: Radius Radius: 5.0 mile