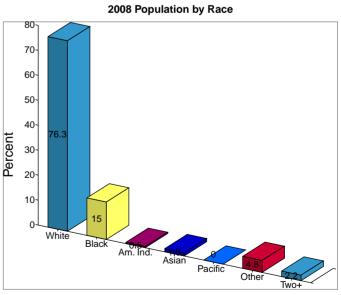

Latitude 26.6114 2130 Fairway Dr Longitude -81.7362 Radius: Lehigh Acres, FL 33973 Site Type: Radius 1.0 mile 2000 2008 2013 Summary Population 1,403 5,525 7,717 Households 483 1,967 2,765 **Families** 386 1,515 2,095 Average Household Size 2.90 2.81 2.79 Owner Occupied HUs 1,479 2,054 373 Renter Occupied HUs 110 488 711 Median Age 30.8 32.7 32.8 Trends: 2008-2013 Annual Rate Area State National 6.91% 2.22% 1.23% Population Households 7.05% 2.28% 1.26% **Families** 6.7% 1.99% 1.05% Owner HHs 6.79% 2 13% 1.07% Median Household Income 3.42% 2.83% 3.19% 2000 2008 2013 Number Households by Income Number Number Percent Percent Percent < \$15,000 4.3% 64 3.3% 2.7% \$15.000 - \$24.999 65 13.9% 174 8.9% 142 5.1% \$25,000 - \$34,999 62 171 8.7% 216 7.8% 13.2% \$35,000 - \$49,999 32.8% 476 24.2% 294 10.6% 154 102 582 29.6% \$50.000 - \$74.999 21.7% 1.134 41.0% \$75,000 - \$99,999 34 7.2% 242 12.3% 422 15.3% \$100,000 - \$149,999 24 5.1% 171 8.7% 317 11.5% 2.8% 5 \$150,000 - \$199,000 1.1% 51 2.6% 77 \$200,000+ 3 0.6% 33 1.7% 89 3.2% Median Household Income \$42,686 \$52,774 \$62,441 Average Household Income \$49,189 \$64,604 \$75,919 Per Capita Income \$16,534 \$22,709 \$26,911 2000 2008 2013 Percent Population by Age Number Percent Number Percent Number 0 - 4 120 8.6% 469 8.5% 671 8.7% 5 - 9 151 10.8% 418 7.6% 582 7.5% 10 - 14 120 415 7.5% 543 7.0% 8.6% 15 - 19 82 5.8% 415 533 6.9% 7.5% 20 - 2484 398 7 2% 582 7.5% 6.0% 25 - 34257 18.3% 829 15.0% 1,188 15.4% 35 - 44 245 17.5% 835 15.1% 1,046 13.6% 45 - 54 145 740 10.3% 13.4% 1,050 13.6% 55 - 64 106 7.6% 490 8.9% 765 9.9% 65 - 74 71 5.1% 291 5.3% 421 5.5% 241 75 - 8418 1.3% 173 3.1% 3.1% 85+ 3 0.2% 54 1.0% 93 1.2% 2000 2008 2013 Race and Ethnicity Number Number Percent Number Percent Percent White Alone 1.133 80.8% 3.905 70.7% 5,183 67.2% Black Alone 158 11.3% 1,007 18 2% 1,582 20.5% American Indian Alone 9 0.6% 44 0.8% 62 0.8% 4 Asian Alone 0.3% 16 0.3% 24 0.3% 0 0 Pacific Islander Alone 0.0% 0 0.0% 0.0% Some Other Race Alone 67 4.8% 433 7.8% 692 9.0% Two or More Races 32 2.3% 121 2.2% 174 2.3%

2,211

28.7%

Prepared By: Woodyard & Associates, LLC

Latitude

26.6114

2130 Fairway Dr Longitude -81.7362
Lehigh Acres, FL 33973 Site Type: Radius Radius: 1.0 mile

Prepared By: Woodyard & Associates, LLC

| 2130 Fairway Dr               |                   |         |          |         |           | Latitude<br>Longitude | 26.6114<br>-81.7362 |
|-------------------------------|-------------------|---------|----------|---------|-----------|-----------------------|---------------------|
| Lehigh Acres, FL 33973        | Site Type: Radius |         |          |         |           | Radius:               | 3.0 mile            |
| Summary                       |                   | 2000    |          | 2008    |           | 2013                  |                     |
| Population                    |                   | 9,019   |          | 28,863  |           | 40,631                |                     |
| Households                    |                   | 2,999   |          | 9,970   |           | 14,173                |                     |
| Families                      |                   | 2,472   |          | 7,929   |           | 11,119                |                     |
| Average Household Size        |                   | 2.97    |          | 2.88    |           | 2.86                  |                     |
| Owner Occupied HUs            |                   | 2,634   |          | 8,812   |           | 12,484                |                     |
| Renter Occupied HUs           |                   | 365     |          | 1,158   |           | 1,689                 |                     |
| Median Age                    |                   | 34.3    |          | 35.1    |           | 35.5                  |                     |
| Trends: 2008-2013 Annual Rate |                   | Area    |          | State   |           | National              |                     |
| Population                    |                   | 7.08%   |          | 2.22%   |           | 1.23%                 |                     |
| Households                    |                   | 7.29%   |          | 2.28%   |           | 1.26%                 |                     |
| Families                      |                   | 7%      |          | 1.99%   |           | 1.05%                 |                     |
| Owner HHs                     |                   | 7.22%   |          | 2.13%   |           | 1.07%                 |                     |
| Median Household Income       |                   | 3.41%   |          | 2.83%   |           | 3.19%                 |                     |
|                               | 200               | 00      | 200      | 08      | 201       | 13                    |                     |
| Households by Income          | Number            | Percent | Number   | Percent | Number    | Percent               |                     |
| < \$15,000                    | 187               | 6.3%    | 423      | 4.2%    | 534       | 3.8%                  |                     |
| \$15,000 - \$24,999           | 298               | 10.1%   | 566      | 5.7%    | 507       | 3.6%                  |                     |
| \$25,000 - \$34,999           | 306               | 10.3%   | 801      | 8.0%    | 780       | 5.5%                  |                     |
| \$35,000 - \$49,999           | 593               | 20.0%   | 1,468    | 14.7%   | 1,185     | 8.4%                  |                     |
| \$50,000 - \$74,999           | 779               | 26.3%   | 2,457    | 24.6%   | 3,736     | 26.4%                 |                     |
| \$75,000 - \$99,999           | 389               | 13.1%   | 1,747    | 17.5%   | 2,342     | 16.5%                 |                     |
| \$100,000 - \$149,999         | 248               | 8.4%    | 1,600    | 16.0%   | 2,400     | 16.9%                 |                     |
| \$150,000 - \$199,000         | 79                | 2.7%    | 433      | 4.3%    | 1,379     | 9.7%                  |                     |
| \$200,000+                    | 86                | 2.9%    | 477      | 4.8%    | 1,309     | 9.2%                  |                     |
| Median Household Income       | \$52,200          |         | \$65,737 |         | \$77,751  |                       |                     |
| Average Household Income      | \$66,916          |         | \$85,603 |         | \$110,517 |                       |                     |
| Per Capita Income             | \$22,712          |         | \$30,350 |         | \$39,538  |                       |                     |
|                               | 200               | 00      | 200      | 08      | 201       | 13                    |                     |
| Population by Age             | Number            | Percent | Number   | Percent | Number    | Percent               |                     |
| 0 - 4                         | 763               | 8.5%    | 2,407    | 8.3%    | 3,371     | 8.3%                  |                     |
| 5 - 9                         | 824               | 9.1%    | 2,209    | 7.7%    | 3,051     | 7.5%                  |                     |
| 10 - 14                       | 718               | 8.0%    | 2,180    | 7.6%    | 2,973     | 7.3%                  |                     |
| 15 - 19                       | 520               | 5.8%    | 1,987    | 6.9%    | 2,698     | 6.6%                  |                     |
| 20 - 24                       | 379               | 4.2%    | 1,672    | 5.8%    | 2,402     | 5.9%                  |                     |
| 25 - 34                       | 1,413             | 15.7%   | 3,932    | 13.6%   | 5,521     | 13.6%                 |                     |
| 35 - 44                       | 1,658             | 18.4%   | 4,571    | 15.8%   | 5,738     | 14.1%                 |                     |
| 45 - 54                       | 1,140             | 12.6%   | 4,229    | 14.7%   | 6,062     | 14.9%                 |                     |
| 55 - 64                       | 853               | 9.5%    | 2,889    | 10.0%   | 4,513     | 11.1%                 |                     |
| 65 - 74                       | 537               | 6.0%    | 1,609    | 5.6%    | 2,432     | 6.0%                  |                     |
| 75 - 84                       | 184               | 2.0%    | 901      | 3.1%    | 1,352     | 3.3%                  |                     |
| 85+                           | 29                | 0.3%    | 276      | 1.0%    | 516       | 1.3%                  |                     |
|                               | 2000              |         | 2008     |         | 2013      |                       |                     |
| Race and Ethnicity            | Number            | Percent | Number   | Percent | Number    | Percent               |                     |
| White Alone                   | 7,774             | 86.2%   | 22,015   | 76.3%   | 29,909    | 73.6%                 |                     |
| Black Alone                   | 720               | 8.0%    | 4,336    | 15.0%   | 6,827     | 16.8%                 |                     |
| American Indian Alone         | 45                | 0.5%    | 141      | 0.5%    | 200       | 0.5%                  |                     |
| Asian Alone                   | 81                | 0.9%    | 363      | 1.3%    | 567       | 1.4%                  |                     |
| Pacific Islander Alone        | 0                 | 0.0%    | 0        | 0.0%    | 0         | 0.0%                  |                     |
| Some Other Race Alone         | 246               | 2.7%    | 1,376    | 4.8%    | 2,189     | 5.4%                  |                     |
| Two or More Races             | 153               | 1.7%    | 632      | 2.2%    | 941       | 2.3%                  |                     |
| Hispanic Origin (Any Race)    | 1,025             | 11.4%   | 5,138    | 17.8%   | 8,088     | 19.9%                 |                     |

26.6114

2130 Fairway Dr Longitude -81.7362
Lehigh Acres, FL 33973 Site Type: Radius Radius: 3.0 mile

Prepared By: Woodyard & Associates, LLC

| 2130 Fairway Dr                                 |              |               |              |               |              | Latitude<br>Longitude | 26.6114<br>-81.7362 |
|-------------------------------------------------|--------------|---------------|--------------|---------------|--------------|-----------------------|---------------------|
| Lehigh Acres, FL 33973                          |              | Site Type: R  | adius        |               |              | Radius:               | 5.0 mile            |
| Summary                                         |              | 2000          |              | 2008          |              | 2013                  |                     |
| Population                                      |              | 7,871         |              | 27,825        |              | 38,188                |                     |
| Households                                      |              | 2,537         |              | 9,245         |              | 12,749                |                     |
| Families                                        |              | 2,079         |              | 7,303         |              | 9,915                 |                     |
| Average Household Size                          |              | 3.10          |              | 3.01          |              | 3.00                  |                     |
| Owner Occupied HUs                              |              | 2,204         |              | 8,061         |              | 11,039                |                     |
| Renter Occupied HUs                             |              | 333           |              | 1,184         |              | 1,710                 |                     |
| Median Age                                      |              | 30.6          |              | 32.1          |              | 32.6                  |                     |
| Trends: 2008-2013 Annual Rate                   |              | Area          |              | State         |              | National              |                     |
| Population                                      |              | 6.54%         |              | 2.22%         |              | 1.23%                 |                     |
| Households                                      |              | 6.64%         |              | 2.28%         |              | 1.26%                 |                     |
| Families                                        |              | 6.31%         |              | 1.99%         |              | 1.05%                 |                     |
| Owner HHs                                       |              | 6.49%         |              | 2.13%         |              | 1.07%                 |                     |
| Median Household Income                         |              | 3.65%         |              | 2.83%         |              | 3.19%                 |                     |
| modium nodochold illoomo                        | 200          | 00            | 200          | 08            | 201          |                       |                     |
| Households by Income                            | Number       | Percent       | Number       | Percent       | Number       | Percent               |                     |
| < \$15,000                                      | 191          | 7.6%          | 436          | 4.7%          | 507          | 4.0%                  |                     |
| \$15,000 - \$24,999                             | 318          | 12.6%         | 693          | 7.5%          | 612          | 4.8%                  |                     |
| \$25,000 - \$34,999                             | 343          | 13.6%         | 811          | 8.8%          | 861          | 6.8%                  |                     |
| \$35,000 - \$49,999                             | 611          | 24.2%         | 1,707        | 18.5%         | 1,252        | 9.8%                  |                     |
| \$50,000 - \$74,999                             | 713          | 28.2%         | 2,697        | 29.2%         | 4,068        | 31.9%                 |                     |
| \$75,000 - \$99,999                             | 233          | 9.2%          | 1,697        | 18.4%         | 2,363        | 18.5%                 |                     |
| \$100,000 - \$149,999                           | 76           | 3.0%          | 913          | 9.9%          | 2,446        | 19.2%                 |                     |
| \$150,000 - \$199,000                           | 18           | 0.7%          | 159          | 1.7%          | 331          | 2.6%                  |                     |
| \$200,000+                                      | 24           | 0.9%          | 132          | 1.4%          | 309          | 2.4%                  |                     |
| Median Household Income                         | \$44,180     |               | \$57,028     |               | \$68,235     |                       |                     |
| Average Household Income                        | \$51,281     |               | \$66,498     |               | \$80,298     |                       |                     |
| Per Capita Income                               | \$16,804     |               | \$22,094     |               | \$26,807     |                       |                     |
|                                                 | 200          | 00            | 200          | 08            | 201          | 3                     |                     |
| Population by Age                               | Number       | Percent       | Number       | Percent       | Number       | Percent               |                     |
| 0 - 4                                           | 709          | 9.0%          | 2,508        | 9.0%          | 3,471        | 9.1%                  |                     |
| 5 - 9                                           | 807          | 10.3%         | 2,253        | 8.1%          | 3,064        | 8.0%                  |                     |
| 10 - 14                                         | 744          | 9.5%          | 2,199        | 7.9%          | 2,904        | 7.6%                  |                     |
| 15 - 19                                         | 565          | 7.2%          | 2,061        | 7.4%          | 2,630        | 6.9%                  |                     |
| 20 - 24                                         | 424          | 5.4%          | 1,816        | 6.5%          | 2,476        | 6.5%                  |                     |
| 25 - 34                                         | 1,364        | 17.3%         | 4,279        | 15.4%         | 6,044        | 15.8%                 |                     |
| 35 - 44                                         | 1,418        | 18.0%         | 4,416        | 15.9%         | 5,478        | 14.3%                 |                     |
| 45 - 54                                         | 893          | 11.3%         | 3,855        | 13.9%         | 5,372        | 14.1%                 |                     |
| 55 - 64                                         | 533          | 6.8%          | 2,436        | 8.8%          | 3,745        | 9.8%                  |                     |
| 65 - 74                                         | 281          | 3.6%          | 1,207        | 4.3%          | 1,823        | 4.8%                  |                     |
| 75 - 84                                         | 110          | 1.4%          | 603          | 2.2%          | 862          | 2.3%                  |                     |
| 85+                                             | 23           | 0.3%          | 192          | 0.7%          | 319          | 0.8%                  |                     |
|                                                 | 2000 2008    |               |              |               | 201          |                       |                     |
| Race and Ethnicity                              | Number       | Percent       | Number       | Percent       | Number       | Percent               |                     |
| White Alone                                     | 6,528        | 82.9%         | 20,193       | 72.6%         | 26,387       | 69.1%                 |                     |
| Black Alone                                     | 815          | 10.4%         | 4,991        | 17.9%         | 7,785        | 20.4%                 |                     |
| American Indian Alone                           | 46           | 0.6%          | 158          | 0.6%          | 220          | 0.6%                  |                     |
| Asian Alone                                     | 60           | 0.8%          | 272          | 1.0%          | 394          | 1.0%                  |                     |
| Pacific Islander Alone                          | 1            | 0.0%          | 2<br>4 520   | 0.0%          | 3 400        | 0.0%                  |                     |
| Some Other Race Alone                           | 267          | 3.4%          | 1,529        | 5.5%          | 2,409        | 6.3%                  |                     |
| Two or More Races<br>Hispanic Origin (Any Race) | 154<br>1,159 | 2.0%<br>14.7% | 680<br>5,946 | 2.4%<br>21.4% | 990<br>9,223 | 2.6%<br>24.2%         |                     |