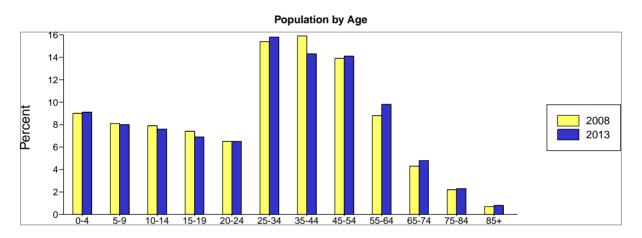

26.6114

2130 Fairway Dr Longitude -81.7362
Lehigh Acres, FL 33973 Site Type: Radius Radius: 3.0 mile

Prepared By: Woodyard & Associates, LLC

| 2130 Fairway Dr                                 |              |               |              |               |              | Latitude<br>Longitude | 26.6114<br>-81.7362 |
|-------------------------------------------------|--------------|---------------|--------------|---------------|--------------|-----------------------|---------------------|
| Lehigh Acres, FL 33973                          |              | Site Type: R  | adius        |               |              | Radius:               | 5.0 mile            |
| Summary                                         |              | 2000          |              | 2008          |              | 2013                  |                     |
| Population                                      |              | 7,871         |              | 27,825        |              | 38,188                |                     |
| Households                                      |              | 2,537         |              | 9,245         |              | 12,749                |                     |
| Families                                        |              | 2,079         |              | 7,303         |              | 9,915                 |                     |
| Average Household Size                          |              | 3.10          |              | 3.01          |              | 3.00                  |                     |
| Owner Occupied HUs                              |              | 2,204         |              | 8,061         |              | 11,039                |                     |
| Renter Occupied HUs                             |              | 333           |              | 1,184         |              | 1,710                 |                     |
| Median Age                                      |              | 30.6          |              | 32.1          |              | 32.6                  |                     |
| Trends: 2008-2013 Annual Rate                   |              | Area          |              | State         |              | National              |                     |
| Population                                      |              | 6.54%         |              | 2.22%         |              | 1.23%                 |                     |
| Households                                      |              | 6.64%         |              | 2.28%         |              | 1.26%                 |                     |
| Families                                        |              | 6.31%         |              | 1.99%         |              | 1.05%                 |                     |
| Owner HHs                                       |              | 6.49%         |              | 2.13%         |              | 1.07%                 |                     |
| Median Household Income                         |              | 3.65%         |              | 2.83%         |              | 3.19%                 |                     |
| modium nodochold illoomo                        | 200          | 00            | 200          | 08            | 201          |                       |                     |
| Households by Income                            | Number       | Percent       | Number       | Percent       | Number       | Percent               |                     |
| < \$15,000                                      | 191          | 7.6%          | 436          | 4.7%          | 507          | 4.0%                  |                     |
| \$15,000 - \$24,999                             | 318          | 12.6%         | 693          | 7.5%          | 612          | 4.8%                  |                     |
| \$25,000 - \$34,999                             | 343          | 13.6%         | 811          | 8.8%          | 861          | 6.8%                  |                     |
| \$35,000 - \$49,999                             | 611          | 24.2%         | 1,707        | 18.5%         | 1,252        | 9.8%                  |                     |
| \$50,000 - \$74,999                             | 713          | 28.2%         | 2,697        | 29.2%         | 4,068        | 31.9%                 |                     |
| \$75,000 - \$99,999                             | 233          | 9.2%          | 1,697        | 18.4%         | 2,363        | 18.5%                 |                     |
| \$100,000 - \$149,999                           | 76           | 3.0%          | 913          | 9.9%          | 2,446        | 19.2%                 |                     |
| \$150,000 - \$199,000                           | 18           | 0.7%          | 159          | 1.7%          | 331          | 2.6%                  |                     |
| \$200,000+                                      | 24           | 0.9%          | 132          | 1.4%          | 309          | 2.4%                  |                     |
| Median Household Income                         | \$44,180     |               | \$57,028     |               | \$68,235     |                       |                     |
| Average Household Income                        | \$51,281     |               | \$66,498     |               | \$80,298     |                       |                     |
| Per Capita Income                               | \$16,804     |               | \$22,094     |               | \$26,807     |                       |                     |
|                                                 | 200          | 00            | 200          | 08            | 201          | 3                     |                     |
| Population by Age                               | Number       | Percent       | Number       | Percent       | Number       | Percent               |                     |
| 0 - 4                                           | 709          | 9.0%          | 2,508        | 9.0%          | 3,471        | 9.1%                  |                     |
| 5 - 9                                           | 807          | 10.3%         | 2,253        | 8.1%          | 3,064        | 8.0%                  |                     |
| 10 - 14                                         | 744          | 9.5%          | 2,199        | 7.9%          | 2,904        | 7.6%                  |                     |
| 15 - 19                                         | 565          | 7.2%          | 2,061        | 7.4%          | 2,630        | 6.9%                  |                     |
| 20 - 24                                         | 424          | 5.4%          | 1,816        | 6.5%          | 2,476        | 6.5%                  |                     |
| 25 - 34                                         | 1,364        | 17.3%         | 4,279        | 15.4%         | 6,044        | 15.8%                 |                     |
| 35 - 44                                         | 1,418        | 18.0%         | 4,416        | 15.9%         | 5,478        | 14.3%                 |                     |
| 45 - 54                                         | 893          | 11.3%         | 3,855        | 13.9%         | 5,372        | 14.1%                 |                     |
| 55 - 64                                         | 533          | 6.8%          | 2,436        | 8.8%          | 3,745        | 9.8%                  |                     |
| 65 - 74                                         | 281          | 3.6%          | 1,207        | 4.3%          | 1,823        | 4.8%                  |                     |
| 75 - 84                                         | 110          | 1.4%          | 603          | 2.2%          | 862          | 2.3%                  |                     |
| 85+                                             | 23           | 0.3%          | 192          | 0.7%          | 319          | 0.8%                  |                     |
|                                                 | 2000 2008    |               |              |               | 201          |                       |                     |
| Race and Ethnicity                              | Number       | Percent       | Number       | Percent       | Number       | Percent               |                     |
| White Alone                                     | 6,528        | 82.9%         | 20,193       | 72.6%         | 26,387       | 69.1%                 |                     |
| Black Alone                                     | 815          | 10.4%         | 4,991        | 17.9%         | 7,785        | 20.4%                 |                     |
| American Indian Alone                           | 46           | 0.6%          | 158          | 0.6%          | 220          | 0.6%                  |                     |
| Asian Alone                                     | 60           | 0.8%          | 272          | 1.0%          | 394          | 1.0%                  |                     |
| Pacific Islander Alone                          | 1            | 0.0%          | 2<br>4 520   | 0.0%          | 3 400        | 0.0%                  |                     |
| Some Other Race Alone                           | 267          | 3.4%          | 1,529        | 5.5%          | 2,409        | 6.3%                  |                     |
| Two or More Races<br>Hispanic Origin (Any Race) | 154<br>1,159 | 2.0%<br>14.7% | 680<br>5,946 | 2.4%<br>21.4% | 990<br>9,223 | 2.6%<br>24.2%         |                     |

Data Note: Income is expressed in current dollars.

Source: U.S. Bureau of the Census, 2000 Census of Population and Housing. ESRI forecasts for 2008 and 2013.

Prepared By: Woodyard & Associates, LLC

Latitude

26.6114

2130 Fairway Dr Longitude -81.7362
Lehigh Acres, FL 33973 Site Type: Radius Radius: 5.0 mile