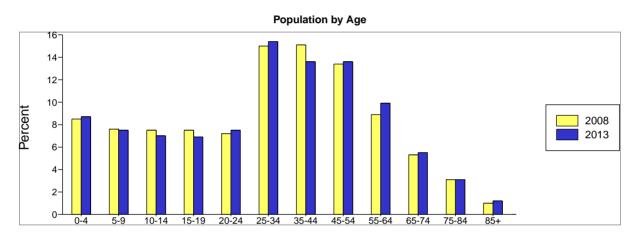

Latitude 26.6114 2130 Fairway Dr Longitude -81.7362 Radius: Lehigh Acres, FL 33973 Site Type: Radius 1.0 mile 2000 2008 2013 Summary Population 1,403 5,525 7,717 Households 483 1,967 2,765 **Families** 386 1,515 2,095 Average Household Size 2.90 2.81 2.79 Owner Occupied HUs 1,479 2,054 373 Renter Occupied HUs 110 488 711 Median Age 30.8 32.7 32.8 Trends: 2008-2013 Annual Rate Area State National 6.91% 2.22% 1.23% Population Households 7.05% 2.28% 1.26% **Families** 6.7% 1.99% 1.05% Owner HHs 6.79% 2 13% 1.07% Median Household Income 3.42% 2.83% 3.19% 2000 2008 2013 Number Households by Income Number Number Percent Percent Percent < \$15,000 4.3% 64 3.3% 2.7% \$15.000 - \$24.999 65 13.9% 174 8.9% 142 5.1% \$25,000 - \$34,999 62 171 8.7% 216 7.8% 13.2% \$35,000 - \$49,999 32.8% 476 24.2% 294 10.6% 154 102 582 29.6% \$50.000 - \$74.999 21.7% 1.134 41.0% \$75,000 - \$99,999 34 7.2% 242 12.3% 422 15.3% \$100,000 - \$149,999 24 5.1% 171 8.7% 317 11.5% 2.8% 5 \$150,000 - \$199,000 1.1% 51 2.6% 77 \$200,000+ 3 0.6% 33 1.7% 89 3.2% Median Household Income \$42,686 \$52,774 \$62,441 Average Household Income \$49,189 \$64,604 \$75,919 Per Capita Income \$16,534 \$22,709 \$26,911 2000 2008 2013 Percent Population by Age Number Percent Number Percent Number 0 - 4 120 8.6% 469 8.5% 671 8.7% 5 - 9 151 10.8% 418 7.6% 582 7.5% 10 - 14 120 415 7.5% 543 7.0% 8.6% 15 - 19 82 5.8% 415 533 6.9% 7.5% 20 - 2484 398 7 2% 582 7.5% 6.0% 25 - 34257 18.3% 829 15.0% 1,188 15.4% 35 - 44 245 17.5% 835 15.1% 1,046 13.6% 45 - 54 145 740 10.3% 13.4% 1,050 13.6% 55 - 64 106 7.6% 490 8.9% 765 9.9% 65 - 74 71 5.1% 291 5.3% 421 5.5% 241 75 - 8418 1.3% 173 3.1% 3.1% 85+ 3 0.2% 54 1.0% 93 1.2% 2000 2008 2013 Race and Ethnicity Number Number Percent Number Percent Percent White Alone 1.133 80.8% 3.905 70.7% 5,183 67.2% Black Alone 158 11.3% 1,007 18 2% 1,582 20.5% American Indian Alone 9 0.6% 44 0.8% 62 0.8% 4 Asian Alone 0.3% 16 0.3% 24 0.3% 0 0 Pacific Islander Alone 0.0% 0 0.0% 0.0% Some Other Race Alone 67 4.8% 433 7.8% 692 9.0% Two or More Races 32 2.3% 121 2.2% 174 2.3%

2,211

28.7%

Prepared By: Woodyard & Associates, LLC

Latitude

26.6114

2130 Fairway Dr Longitude -81.7362
Lehigh Acres, FL 33973 Site Type: Radius Radius: 1.0 mile

Prepared By: Woodyard & Associates, LLC

| 2130 Fairway Dr               |                   |         |          |         |           | Latitude<br>Longitude | 26.6114<br>-81.7362 |
|-------------------------------|-------------------|---------|----------|---------|-----------|-----------------------|---------------------|
| Lehigh Acres, FL 33973        | Site Type: Radius |         |          |         |           | Radius:               | 3.0 mile            |
| Summary                       |                   | 2000    |          | 2008    |           | 2013                  |                     |
| Population                    |                   | 9,019   |          | 28,863  |           | 40,631                |                     |
| Households                    |                   | 2,999   |          | 9,970   |           | 14,173                |                     |
| Families                      |                   | 2,472   |          | 7,929   |           | 11,119                |                     |
| Average Household Size        |                   | 2.97    |          | 2.88    |           | 2.86                  |                     |
| Owner Occupied HUs            |                   | 2,634   |          | 8,812   |           | 12,484                |                     |
| Renter Occupied HUs           |                   | 365     |          | 1,158   |           | 1,689                 |                     |
| Median Age                    |                   | 34.3    |          | 35.1    |           | 35.5                  |                     |
| Trends: 2008-2013 Annual Rate |                   | Area    |          | State   |           | National              |                     |
| Population                    |                   | 7.08%   |          | 2.22%   |           | 1.23%                 |                     |
| Households                    |                   | 7.29%   |          | 2.28%   |           | 1.26%                 |                     |
| Families                      |                   | 7%      |          | 1.99%   |           | 1.05%                 |                     |
| Owner HHs                     |                   | 7.22%   |          | 2.13%   |           | 1.07%                 |                     |
| Median Household Income       |                   | 3.41%   |          | 2.83%   |           | 3.19%                 |                     |
|                               | 200               | 00      | 200      | 08      | 201       | 13                    |                     |
| Households by Income          | Number            | Percent | Number   | Percent | Number    | Percent               |                     |
| < \$15,000                    | 187               | 6.3%    | 423      | 4.2%    | 534       | 3.8%                  |                     |
| \$15,000 - \$24,999           | 298               | 10.1%   | 566      | 5.7%    | 507       | 3.6%                  |                     |
| \$25,000 - \$34,999           | 306               | 10.3%   | 801      | 8.0%    | 780       | 5.5%                  |                     |
| \$35,000 - \$49,999           | 593               | 20.0%   | 1,468    | 14.7%   | 1,185     | 8.4%                  |                     |
| \$50,000 - \$74,999           | 779               | 26.3%   | 2,457    | 24.6%   | 3,736     | 26.4%                 |                     |
| \$75,000 - \$99,999           | 389               | 13.1%   | 1,747    | 17.5%   | 2,342     | 16.5%                 |                     |
| \$100,000 - \$149,999         | 248               | 8.4%    | 1,600    | 16.0%   | 2,400     | 16.9%                 |                     |
| \$150,000 - \$199,000         | 79                | 2.7%    | 433      | 4.3%    | 1,379     | 9.7%                  |                     |
| \$200,000+                    | 86                | 2.9%    | 477      | 4.8%    | 1,309     | 9.2%                  |                     |
| Median Household Income       | \$52,200          |         | \$65,737 |         | \$77,751  |                       |                     |
| Average Household Income      | \$66,916          |         | \$85,603 |         | \$110,517 |                       |                     |
| Per Capita Income             | \$22,712          |         | \$30,350 |         | \$39,538  |                       |                     |
|                               | 200               | 00      | 200      | 08      | 201       | 13                    |                     |
| Population by Age             | Number            | Percent | Number   | Percent | Number    | Percent               |                     |
| 0 - 4                         | 763               | 8.5%    | 2,407    | 8.3%    | 3,371     | 8.3%                  |                     |
| 5 - 9                         | 824               | 9.1%    | 2,209    | 7.7%    | 3,051     | 7.5%                  |                     |
| 10 - 14                       | 718               | 8.0%    | 2,180    | 7.6%    | 2,973     | 7.3%                  |                     |
| 15 - 19                       | 520               | 5.8%    | 1,987    | 6.9%    | 2,698     | 6.6%                  |                     |
| 20 - 24                       | 379               | 4.2%    | 1,672    | 5.8%    | 2,402     | 5.9%                  |                     |
| 25 - 34                       | 1,413             | 15.7%   | 3,932    | 13.6%   | 5,521     | 13.6%                 |                     |
| 35 - 44                       | 1,658             | 18.4%   | 4,571    | 15.8%   | 5,738     | 14.1%                 |                     |
| 45 - 54                       | 1,140             | 12.6%   | 4,229    | 14.7%   | 6,062     | 14.9%                 |                     |
| 55 - 64                       | 853               | 9.5%    | 2,889    | 10.0%   | 4,513     | 11.1%                 |                     |
| 65 - 74                       | 537               | 6.0%    | 1,609    | 5.6%    | 2,432     | 6.0%                  |                     |
| 75 - 84                       | 184               | 2.0%    | 901      | 3.1%    | 1,352     | 3.3%                  |                     |
| 85+                           | 29                | 0.3%    | 276      | 1.0%    | 516       | 1.3%                  |                     |
|                               | 2000              |         | 2008     |         | 2013      |                       |                     |
| Race and Ethnicity            | Number            | Percent | Number   | Percent | Number    | Percent               |                     |
| White Alone                   | 7,774             | 86.2%   | 22,015   | 76.3%   | 29,909    | 73.6%                 |                     |
| Black Alone                   | 720               | 8.0%    | 4,336    | 15.0%   | 6,827     | 16.8%                 |                     |
| American Indian Alone         | 45                | 0.5%    | 141      | 0.5%    | 200       | 0.5%                  |                     |
| Asian Alone                   | 81                | 0.9%    | 363      | 1.3%    | 567       | 1.4%                  |                     |
| Pacific Islander Alone        | 0                 | 0.0%    | 0        | 0.0%    | 0         | 0.0%                  |                     |
| Some Other Race Alone         | 246               | 2.7%    | 1,376    | 4.8%    | 2,189     | 5.4%                  |                     |
| Two or More Races             | 153               | 1.7%    | 632      | 2.2%    | 941       | 2.3%                  |                     |
| Hispanic Origin (Any Race)    | 1,025             | 11.4%   | 5,138    | 17.8%   | 8,088     | 19.9%                 |                     |

26.6114

2130 Fairway Dr Longitude -81.7362
Lehigh Acres, FL 33973 Site Type: Radius Radius: 3.0 mile

Prepared By: Woodyard & Associates, LLC

| 2130 Fairway Dr                                 |              |               |              |               |              | Latitude<br>Longitude | 26.6114<br>-81.7362 |
|-------------------------------------------------|--------------|---------------|--------------|---------------|--------------|-----------------------|---------------------|
| Lehigh Acres, FL 33973                          |              | Site Type: R  | adius        |               |              | Radius:               | 5.0 mile            |
| Summary                                         |              | 2000          |              | 2008          |              | 2013                  |                     |
| Population                                      |              | 7,871         |              | 27,825        |              | 38,188                |                     |
| Households                                      |              | 2,537         |              | 9,245         |              | 12,749                |                     |
| Families                                        |              | 2,079         |              | 7,303         |              | 9,915                 |                     |
| Average Household Size                          |              | 3.10          |              | 3.01          |              | 3.00                  |                     |
| Owner Occupied HUs                              |              | 2,204         |              | 8,061         |              | 11,039                |                     |
| Renter Occupied HUs                             |              | 333           |              | 1,184         |              | 1,710                 |                     |
| Median Age                                      |              | 30.6          |              | 32.1          |              | 32.6                  |                     |
| Trends: 2008-2013 Annual Rate                   |              | Area          |              | State         |              | National              |                     |
| Population                                      |              | 6.54%         |              | 2.22%         |              | 1.23%                 |                     |
| Households                                      |              | 6.64%         |              | 2.28%         |              | 1.26%                 |                     |
| Families                                        |              | 6.31%         |              | 1.99%         |              | 1.05%                 |                     |
| Owner HHs                                       |              | 6.49%         |              | 2.13%         |              | 1.07%                 |                     |
| Median Household Income                         |              | 3.65%         |              | 2.83%         |              | 3.19%                 |                     |
| modium nodochold illoomo                        | 200          | 00            | 200          | 08            | 201          |                       |                     |
| Households by Income                            | Number       | Percent       | Number       | Percent       | Number       | Percent               |                     |
| < \$15,000                                      | 191          | 7.6%          | 436          | 4.7%          | 507          | 4.0%                  |                     |
| \$15,000 - \$24,999                             | 318          | 12.6%         | 693          | 7.5%          | 612          | 4.8%                  |                     |
| \$25,000 - \$34,999                             | 343          | 13.6%         | 811          | 8.8%          | 861          | 6.8%                  |                     |
| \$35,000 - \$49,999                             | 611          | 24.2%         | 1,707        | 18.5%         | 1,252        | 9.8%                  |                     |
| \$50,000 - \$74,999                             | 713          | 28.2%         | 2,697        | 29.2%         | 4,068        | 31.9%                 |                     |
| \$75,000 - \$99,999                             | 233          | 9.2%          | 1,697        | 18.4%         | 2,363        | 18.5%                 |                     |
| \$100,000 - \$149,999                           | 76           | 3.0%          | 913          | 9.9%          | 2,446        | 19.2%                 |                     |
| \$150,000 - \$199,000                           | 18           | 0.7%          | 159          | 1.7%          | 331          | 2.6%                  |                     |
| \$200,000+                                      | 24           | 0.9%          | 132          | 1.4%          | 309          | 2.4%                  |                     |
| Median Household Income                         | \$44,180     |               | \$57,028     |               | \$68,235     |                       |                     |
| Average Household Income                        | \$51,281     |               | \$66,498     |               | \$80,298     |                       |                     |
| Per Capita Income                               | \$16,804     |               | \$22,094     |               | \$26,807     |                       |                     |
|                                                 | 200          | 00            | 200          | 08            | 201          | 3                     |                     |
| Population by Age                               | Number       | Percent       | Number       | Percent       | Number       | Percent               |                     |
| 0 - 4                                           | 709          | 9.0%          | 2,508        | 9.0%          | 3,471        | 9.1%                  |                     |
| 5 - 9                                           | 807          | 10.3%         | 2,253        | 8.1%          | 3,064        | 8.0%                  |                     |
| 10 - 14                                         | 744          | 9.5%          | 2,199        | 7.9%          | 2,904        | 7.6%                  |                     |
| 15 - 19                                         | 565          | 7.2%          | 2,061        | 7.4%          | 2,630        | 6.9%                  |                     |
| 20 - 24                                         | 424          | 5.4%          | 1,816        | 6.5%          | 2,476        | 6.5%                  |                     |
| 25 - 34                                         | 1,364        | 17.3%         | 4,279        | 15.4%         | 6,044        | 15.8%                 |                     |
| 35 - 44                                         | 1,418        | 18.0%         | 4,416        | 15.9%         | 5,478        | 14.3%                 |                     |
| 45 - 54                                         | 893          | 11.3%         | 3,855        | 13.9%         | 5,372        | 14.1%                 |                     |
| 55 - 64                                         | 533          | 6.8%          | 2,436        | 8.8%          | 3,745        | 9.8%                  |                     |
| 65 - 74                                         | 281          | 3.6%          | 1,207        | 4.3%          | 1,823        | 4.8%                  |                     |
| 75 - 84                                         | 110          | 1.4%          | 603          | 2.2%          | 862          | 2.3%                  |                     |
| 85+                                             | 23           | 0.3%          | 192          | 0.7%          | 319          | 0.8%                  |                     |
|                                                 | 2000 2008    |               |              |               | 201          |                       |                     |
| Race and Ethnicity                              | Number       | Percent       | Number       | Percent       | Number       | Percent               |                     |
| White Alone                                     | 6,528        | 82.9%         | 20,193       | 72.6%         | 26,387       | 69.1%                 |                     |
| Black Alone                                     | 815          | 10.4%         | 4,991        | 17.9%         | 7,785        | 20.4%                 |                     |
| American Indian Alone                           | 46           | 0.6%          | 158          | 0.6%          | 220          | 0.6%                  |                     |
| Asian Alone                                     | 60           | 0.8%          | 272          | 1.0%          | 394          | 1.0%                  |                     |
| Pacific Islander Alone                          | 1            | 0.0%          | 2<br>4 520   | 0.0%          | 3 400        | 0.0%                  |                     |
| Some Other Race Alone                           | 267          | 3.4%          | 1,529        | 5.5%          | 2,409        | 6.3%                  |                     |
| Two or More Races<br>Hispanic Origin (Any Race) | 154<br>1,159 | 2.0%<br>14.7% | 680<br>5,946 | 2.4%<br>21.4% | 990<br>9,223 | 2.6%<br>24.2%         |                     |