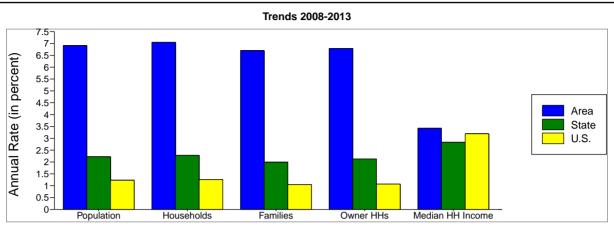

Latitude 26.6114 2130 Fairway Dr Longitude -81.7362 Radius: Lehigh Acres, FL 33973 Site Type: Radius 1.0 mile 2000 2008 2013 Summary Population 1,403 5,525 7,717 Households 483 1,967 2,765 **Families** 386 1,515 2,095 Average Household Size 2.90 2.81 2.79 Owner Occupied HUs 1,479 2,054 373 Renter Occupied HUs 110 488 711 Median Age 30.8 32.7 32.8 Trends: 2008-2013 Annual Rate Area State National 6.91% 2.22% 1.23% Population Households 7.05% 2.28% 1.26% **Families** 6.7% 1.99% 1.05% Owner HHs 6.79% 2 13% 1.07% Median Household Income 3.42% 2.83% 3.19% 2000 2008 2013 Number Households by Income Number Number Percent Percent Percent < \$15,000 4.3% 64 3.3% 2.7% \$15.000 - \$24.999 65 13.9% 174 8.9% 142 5.1% \$25,000 - \$34,999 62 171 8.7% 216 7.8% 13.2% \$35,000 - \$49,999 32.8% 476 24.2% 294 10.6% 154 102 582 29.6% \$50.000 - \$74.999 21.7% 1.134 41.0% \$75,000 - \$99,999 34 7.2% 242 12.3% 422 15.3% \$100,000 - \$149,999 24 5.1% 171 8.7% 317 11.5% 2.8% 5 \$150,000 - \$199,000 1.1% 51 2.6% 77 \$200,000+ 3 0.6% 33 1.7% 89 3.2% Median Household Income \$42,686 \$52,774 \$62,441 Average Household Income \$49,189 \$64,604 \$75,919 Per Capita Income \$16,534 \$22,709 \$26,911 2000 2008 2013 Percent Population by Age Number Percent Number Percent Number 0 - 4 120 8.6% 469 8.5% 671 8.7% 5 - 9 151 10.8% 418 7.6% 582 7.5% 10 - 14 120 415 7.5% 543 7.0% 8.6% 15 - 19 82 5.8% 415 533 6.9% 7.5% 20 - 2484 398 7 2% 582 7.5% 6.0% 25 - 34257 18.3% 829 15.0% 1,188 15.4% 35 - 44 245 17.5% 835 15.1% 1,046 13.6% 45 - 54 145 740 10.3% 13.4% 1,050 13.6% 55 - 64 106 7.6% 490 8.9% 765 9.9% 65 - 74 71 5.1% 291 5.3% 421 5.5% 241 75 - 8418 1.3% 173 3.1% 3.1% 85+ 3 0.2% 54 1.0% 93 1.2% 2000 2008 2013 Race and Ethnicity Number Number Percent Number Percent Percent White Alone 1.133 80.8% 3.905 70.7% 5,183 67.2% Black Alone 158 11.3% 1,007 18 2% 1,582 20.5% American Indian Alone 9 0.6% 44 0.8% 62 0.8% 4 Asian Alone 0.3% 16 0.3% 24 0.3% 0 0 Pacific Islander Alone 0.0% 0 0.0% 0.0% Some Other Race Alone 67 4.8% 433 7.8% 692 9.0% Two or More Races 32 2.3% 121 2.2% 174 2.3%

2,211

28.7%

Prepared By: Woodyard & Associates, LLC

Latitude

26.6114

2130 Fairway Dr Longitude -81.7362
Lehigh Acres, FL 33973 Site Type: Radius Radius: 1.0 mile

Prepared By: Woodyard & Associates, LLC

| 2130 Fairway Dr               |                   |         |          |         |           | Latitude<br>Longitude | 26.6114<br>-81.7362 |
|-------------------------------|-------------------|---------|----------|---------|-----------|-----------------------|---------------------|
| Lehigh Acres, FL 33973        | Site Type: Radius |         |          |         |           | Radius:               | 3.0 mile            |
| Summary                       |                   | 2000    |          | 2008    |           | 2013                  |                     |
| Population                    |                   | 9,019   |          | 28,863  |           | 40,631                |                     |
| Households                    |                   | 2,999   |          | 9,970   |           | 14,173                |                     |
| Families                      |                   | 2,472   |          | 7,929   |           | 11,119                |                     |
| Average Household Size        |                   | 2.97    |          | 2.88    |           | 2.86                  |                     |
| Owner Occupied HUs            |                   | 2,634   |          | 8,812   |           | 12,484                |                     |
| Renter Occupied HUs           |                   | 365     |          | 1,158   |           | 1,689                 |                     |
| Median Age                    |                   | 34.3    |          | 35.1    |           | 35.5                  |                     |
| Trends: 2008-2013 Annual Rate |                   | Area    |          | State   |           | National              |                     |
| Population                    |                   | 7.08%   |          | 2.22%   |           | 1.23%                 |                     |
| Households                    |                   | 7.29%   |          | 2.28%   |           | 1.26%                 |                     |
| Families                      |                   | 7%      |          | 1.99%   |           | 1.05%                 |                     |
| Owner HHs                     |                   | 7.22%   |          | 2.13%   |           | 1.07%                 |                     |
| Median Household Income       |                   | 3.41%   |          | 2.83%   |           | 3.19%                 |                     |
|                               | 200               | 00      | 200      | 08      | 201       | 13                    |                     |
| Households by Income          | Number            | Percent | Number   | Percent | Number    | Percent               |                     |
| < \$15,000                    | 187               | 6.3%    | 423      | 4.2%    | 534       | 3.8%                  |                     |
| \$15,000 - \$24,999           | 298               | 10.1%   | 566      | 5.7%    | 507       | 3.6%                  |                     |
| \$25,000 - \$34,999           | 306               | 10.3%   | 801      | 8.0%    | 780       | 5.5%                  |                     |
| \$35,000 - \$49,999           | 593               | 20.0%   | 1,468    | 14.7%   | 1,185     | 8.4%                  |                     |
| \$50,000 - \$74,999           | 779               | 26.3%   | 2,457    | 24.6%   | 3,736     | 26.4%                 |                     |
| \$75,000 - \$99,999           | 389               | 13.1%   | 1,747    | 17.5%   | 2,342     | 16.5%                 |                     |
| \$100,000 - \$149,999         | 248               | 8.4%    | 1,600    | 16.0%   | 2,400     | 16.9%                 |                     |
| \$150,000 - \$199,000         | 79                | 2.7%    | 433      | 4.3%    | 1,379     | 9.7%                  |                     |
| \$200,000+                    | 86                | 2.9%    | 477      | 4.8%    | 1,309     | 9.2%                  |                     |
| Median Household Income       | \$52,200          |         | \$65,737 |         | \$77,751  |                       |                     |
| Average Household Income      | \$66,916          |         | \$85,603 |         | \$110,517 |                       |                     |
| Per Capita Income             | \$22,712          |         | \$30,350 |         | \$39,538  |                       |                     |
|                               | 200               | 00      | 200      | 08      | 201       | 13                    |                     |
| Population by Age             | Number            | Percent | Number   | Percent | Number    | Percent               |                     |
| 0 - 4                         | 763               | 8.5%    | 2,407    | 8.3%    | 3,371     | 8.3%                  |                     |
| 5 - 9                         | 824               | 9.1%    | 2,209    | 7.7%    | 3,051     | 7.5%                  |                     |
| 10 - 14                       | 718               | 8.0%    | 2,180    | 7.6%    | 2,973     | 7.3%                  |                     |
| 15 - 19                       | 520               | 5.8%    | 1,987    | 6.9%    | 2,698     | 6.6%                  |                     |
| 20 - 24                       | 379               | 4.2%    | 1,672    | 5.8%    | 2,402     | 5.9%                  |                     |
| 25 - 34                       | 1,413             | 15.7%   | 3,932    | 13.6%   | 5,521     | 13.6%                 |                     |
| 35 - 44                       | 1,658             | 18.4%   | 4,571    | 15.8%   | 5,738     | 14.1%                 |                     |
| 45 - 54                       | 1,140             | 12.6%   | 4,229    | 14.7%   | 6,062     | 14.9%                 |                     |
| 55 - 64                       | 853               | 9.5%    | 2,889    | 10.0%   | 4,513     | 11.1%                 |                     |
| 65 - 74                       | 537               | 6.0%    | 1,609    | 5.6%    | 2,432     | 6.0%                  |                     |
| 75 - 84                       | 184               | 2.0%    | 901      | 3.1%    | 1,352     | 3.3%                  |                     |
| 85+                           | 29                | 0.3%    | 276      | 1.0%    | 516       | 1.3%                  |                     |
|                               | 2000              |         | 2008     |         | 2013      |                       |                     |
| Race and Ethnicity            | Number            | Percent | Number   | Percent | Number    | Percent               |                     |
| White Alone                   | 7,774             | 86.2%   | 22,015   | 76.3%   | 29,909    | 73.6%                 |                     |
| Black Alone                   | 720               | 8.0%    | 4,336    | 15.0%   | 6,827     | 16.8%                 |                     |
| American Indian Alone         | 45                | 0.5%    | 141      | 0.5%    | 200       | 0.5%                  |                     |
| Asian Alone                   | 81                | 0.9%    | 363      | 1.3%    | 567       | 1.4%                  |                     |
| Pacific Islander Alone        | 0                 | 0.0%    | 0        | 0.0%    | 0         | 0.0%                  |                     |
| Some Other Race Alone         | 246               | 2.7%    | 1,376    | 4.8%    | 2,189     | 5.4%                  |                     |
| Two or More Races             | 153               | 1.7%    | 632      | 2.2%    | 941       | 2.3%                  |                     |
| Hispanic Origin (Any Race)    | 1,025             | 11.4%   | 5,138    | 17.8%   | 8,088     | 19.9%                 |                     |

26.6114

2130 Fairway Dr Longitude -81.7362
Lehigh Acres, FL 33973 Site Type: Radius Radius: 3.0 mile

Prepared By: Woodyard & Associates, LLC

| 2130 Fairway Dr                                 |              |               |              |               |              | Latitude<br>Longitude | 26.6114<br>-81.7362 |
|-------------------------------------------------|--------------|---------------|--------------|---------------|--------------|-----------------------|---------------------|
| Lehigh Acres, FL 33973                          |              | Site Type: R  | adius        |               |              | Radius:               | 5.0 mile            |
| Summary                                         |              | 2000          |              | 2008          |              | 2013                  |                     |
| Population                                      |              | 7,871         |              | 27,825        |              | 38,188                |                     |
| Households                                      |              | 2,537         |              | 9,245         |              | 12,749                |                     |
| Families                                        |              | 2,079         |              | 7,303         |              | 9,915                 |                     |
| Average Household Size                          |              | 3.10          |              | 3.01          |              | 3.00                  |                     |
| Owner Occupied HUs                              |              | 2,204         |              | 8,061         |              | 11,039                |                     |
| Renter Occupied HUs                             |              | 333           |              | 1,184         |              | 1,710                 |                     |
| Median Age                                      |              | 30.6          |              | 32.1          |              | 32.6                  |                     |
| Trends: 2008-2013 Annual Rate                   |              | Area          |              | State         |              | National              |                     |
| Population                                      |              | 6.54%         |              | 2.22%         |              | 1.23%                 |                     |
| Households                                      |              | 6.64%         |              | 2.28%         |              | 1.26%                 |                     |
| Families                                        |              | 6.31%         |              | 1.99%         |              | 1.05%                 |                     |
| Owner HHs                                       |              | 6.49%         |              | 2.13%         |              | 1.07%                 |                     |
| Median Household Income                         |              | 3.65%         |              | 2.83%         |              | 3.19%                 |                     |
| modium nodochold illoomo                        | 200          | 00            | 200          | 08            | 201          |                       |                     |
| Households by Income                            | Number       | Percent       | Number       | Percent       | Number       | Percent               |                     |
| < \$15,000                                      | 191          | 7.6%          | 436          | 4.7%          | 507          | 4.0%                  |                     |
| \$15,000 - \$24,999                             | 318          | 12.6%         | 693          | 7.5%          | 612          | 4.8%                  |                     |
| \$25,000 - \$34,999                             | 343          | 13.6%         | 811          | 8.8%          | 861          | 6.8%                  |                     |
| \$35,000 - \$49,999                             | 611          | 24.2%         | 1,707        | 18.5%         | 1,252        | 9.8%                  |                     |
| \$50,000 - \$74,999                             | 713          | 28.2%         | 2,697        | 29.2%         | 4,068        | 31.9%                 |                     |
| \$75,000 - \$99,999                             | 233          | 9.2%          | 1,697        | 18.4%         | 2,363        | 18.5%                 |                     |
| \$100,000 - \$149,999                           | 76           | 3.0%          | 913          | 9.9%          | 2,446        | 19.2%                 |                     |
| \$150,000 - \$199,000                           | 18           | 0.7%          | 159          | 1.7%          | 331          | 2.6%                  |                     |
| \$200,000+                                      | 24           | 0.9%          | 132          | 1.4%          | 309          | 2.4%                  |                     |
| Median Household Income                         | \$44,180     |               | \$57,028     |               | \$68,235     |                       |                     |
| Average Household Income                        | \$51,281     |               | \$66,498     |               | \$80,298     |                       |                     |
| Per Capita Income                               | \$16,804     |               | \$22,094     |               | \$26,807     |                       |                     |
|                                                 | 200          | 00            | 200          | 08            | 201          | 3                     |                     |
| Population by Age                               | Number       | Percent       | Number       | Percent       | Number       | Percent               |                     |
| 0 - 4                                           | 709          | 9.0%          | 2,508        | 9.0%          | 3,471        | 9.1%                  |                     |
| 5 - 9                                           | 807          | 10.3%         | 2,253        | 8.1%          | 3,064        | 8.0%                  |                     |
| 10 - 14                                         | 744          | 9.5%          | 2,199        | 7.9%          | 2,904        | 7.6%                  |                     |
| 15 - 19                                         | 565          | 7.2%          | 2,061        | 7.4%          | 2,630        | 6.9%                  |                     |
| 20 - 24                                         | 424          | 5.4%          | 1,816        | 6.5%          | 2,476        | 6.5%                  |                     |
| 25 - 34                                         | 1,364        | 17.3%         | 4,279        | 15.4%         | 6,044        | 15.8%                 |                     |
| 35 - 44                                         | 1,418        | 18.0%         | 4,416        | 15.9%         | 5,478        | 14.3%                 |                     |
| 45 - 54                                         | 893          | 11.3%         | 3,855        | 13.9%         | 5,372        | 14.1%                 |                     |
| 55 - 64                                         | 533          | 6.8%          | 2,436        | 8.8%          | 3,745        | 9.8%                  |                     |
| 65 - 74                                         | 281          | 3.6%          | 1,207        | 4.3%          | 1,823        | 4.8%                  |                     |
| 75 - 84                                         | 110          | 1.4%          | 603          | 2.2%          | 862          | 2.3%                  |                     |
| 85+                                             | 23           | 0.3%          | 192          | 0.7%          | 319          | 0.8%                  |                     |
|                                                 | 2000 2008    |               |              |               | 201          |                       |                     |
| Race and Ethnicity                              | Number       | Percent       | Number       | Percent       | Number       | Percent               |                     |
| White Alone                                     | 6,528        | 82.9%         | 20,193       | 72.6%         | 26,387       | 69.1%                 |                     |
| Black Alone                                     | 815          | 10.4%         | 4,991        | 17.9%         | 7,785        | 20.4%                 |                     |
| American Indian Alone                           | 46           | 0.6%          | 158          | 0.6%          | 220          | 0.6%                  |                     |
| Asian Alone                                     | 60           | 0.8%          | 272          | 1.0%          | 394          | 1.0%                  |                     |
| Pacific Islander Alone                          | 1            | 0.0%          | 2<br>4 520   | 0.0%          | 3 400        | 0.0%                  |                     |
| Some Other Race Alone                           | 267          | 3.4%          | 1,529        | 5.5%          | 2,409        | 6.3%                  |                     |
| Two or More Races<br>Hispanic Origin (Any Race) | 154<br>1,159 | 2.0%<br>14.7% | 680<br>5,946 | 2.4%<br>21.4% | 990<br>9,223 | 2.6%<br>24.2%         |                     |