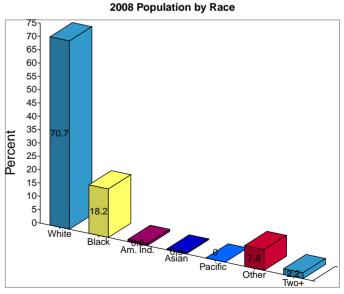

Latitude 26.6114 2130 Fairway Dr Longitude -81.7362 Radius: Lehigh Acres, FL 33973 Site Type: Radius 1.0 mile 2000 2008 2013 Summary Population 1,403 5,525 7,717 Households 483 1,967 2,765 **Families** 386 1,515 2,095 Average Household Size 2.90 2.81 2.79 Owner Occupied HUs 1,479 2,054 373 Renter Occupied HUs 110 488 711 Median Age 30.8 32.7 32.8 Trends: 2008-2013 Annual Rate Area State National 6.91% 2.22% 1.23% Population Households 7.05% 2.28% 1.26% **Families** 6.7% 1.99% 1.05% Owner HHs 6.79% 2 13% 1.07% Median Household Income 3.42% 2.83% 3.19% 2000 2008 2013 Number Households by Income Number Number Percent Percent Percent < \$15,000 4.3% 64 3.3% 2.7% \$15.000 - \$24.999 65 13.9% 174 8.9% 142 5.1% \$25,000 - \$34,999 62 171 8.7% 216 7.8% 13.2% \$35,000 - \$49,999 32.8% 476 24.2% 294 10.6% 154 102 582 29.6% \$50.000 - \$74.999 21.7% 1.134 41.0% \$75,000 - \$99,999 34 7.2% 242 12.3% 422 15.3% \$100,000 - \$149,999 24 5.1% 171 8.7% 317 11.5% 2.8% 5 \$150,000 - \$199,000 1.1% 51 2.6% 77 \$200,000+ 3 0.6% 33 1.7% 89 3.2% Median Household Income \$42,686 \$52,774 \$62,441 Average Household Income \$49,189 \$64,604 \$75,919 Per Capita Income \$16,534 \$22,709 \$26,911 2000 2008 2013 Percent Population by Age Number Percent Number Percent Number 0 - 4 120 8.6% 469 8.5% 671 8.7% 5 - 9 151 10.8% 418 7.6% 582 7.5% 10 - 14 120 415 7.5% 543 7.0% 8.6% 15 - 19 82 5.8% 415 533 6.9% 7.5% 20 - 2484 398 7 2% 582 7.5% 6.0% 25 - 34257 18.3% 829 15.0% 1,188 15.4% 35 - 44 245 17.5% 835 15.1% 1,046 13.6% 45 - 54 145 740 10.3% 13.4% 1,050 13.6% 55 - 64 106 7.6% 490 8.9% 765 9.9% 65 - 74 71 5.1% 291 5.3% 421 5.5% 241 75 - 8418 1.3% 173 3.1% 3.1% 85+ 3 0.2% 54 1.0% 93 1.2% 2000 2008 2013 Race and Ethnicity Number Number Percent Number Percent Percent White Alone 1.133 80.8% 3.905 70.7% 5,183 67.2% Black Alone 158 11.3% 1,007 18 2% 1,582 20.5% American Indian Alone 9 0.6% 44 0.8% 62 0.8% 4 Asian Alone 0.3% 16 0.3% 24 0.3% 0 0 Pacific Islander Alone 0.0% 0 0.0% 0.0% Some Other Race Alone 67 4.8% 433 7.8% 692 9.0% Two or More Races 32 2.3% 121 2.2% 174 2.3%

2,211

28.7%

Prepared By: Woodyard & Associates, LLC

Latitude

26.6114

2130 Fairway Dr Longitude -81.7362
Lehigh Acres, FL 33973 Site Type: Radius Radius: 1.0 mile

Prepared By: Woodyard & Associates, LLC

| 2130 Fairway Dr               |                   |         |          |         |           | Latitude<br>Longitude | 26.6114<br>-81.7362 |
|-------------------------------|-------------------|---------|----------|---------|-----------|-----------------------|---------------------|
| Lehigh Acres, FL 33973        | Site Type: Radius |         |          |         |           | Radius:               | 3.0 mile            |
| Summary                       |                   | 2000    |          | 2008    |           | 2013                  |                     |
| Population                    |                   | 9,019   |          | 28,863  |           | 40,631                |                     |
| Households                    |                   | 2,999   |          | 9,970   |           | 14,173                |                     |
| Families                      |                   | 2,472   |          | 7,929   |           | 11,119                |                     |
| Average Household Size        |                   | 2.97    |          | 2.88    |           | 2.86                  |                     |
| Owner Occupied HUs            |                   | 2,634   |          | 8,812   |           | 12,484                |                     |
| Renter Occupied HUs           |                   | 365     |          | 1,158   |           | 1,689                 |                     |
| Median Age                    |                   | 34.3    |          | 35.1    |           | 35.5                  |                     |
| Trends: 2008-2013 Annual Rate |                   | Area    |          | State   |           | National              |                     |
| Population                    |                   | 7.08%   |          | 2.22%   |           | 1.23%                 |                     |
| Households                    |                   | 7.29%   |          | 2.28%   |           | 1.26%                 |                     |
| Families                      |                   | 7%      |          | 1.99%   |           | 1.05%                 |                     |
| Owner HHs                     |                   | 7.22%   |          | 2.13%   |           | 1.07%                 |                     |
| Median Household Income       |                   | 3.41%   |          | 2.83%   |           | 3.19%                 |                     |
|                               | 200               | 00      | 200      | 08      | 201       | 13                    |                     |
| Households by Income          | Number            | Percent | Number   | Percent | Number    | Percent               |                     |
| < \$15,000                    | 187               | 6.3%    | 423      | 4.2%    | 534       | 3.8%                  |                     |
| \$15,000 - \$24,999           | 298               | 10.1%   | 566      | 5.7%    | 507       | 3.6%                  |                     |
| \$25,000 - \$34,999           | 306               | 10.3%   | 801      | 8.0%    | 780       | 5.5%                  |                     |
| \$35,000 - \$49,999           | 593               | 20.0%   | 1,468    | 14.7%   | 1,185     | 8.4%                  |                     |
| \$50,000 - \$74,999           | 779               | 26.3%   | 2,457    | 24.6%   | 3,736     | 26.4%                 |                     |
| \$75,000 - \$99,999           | 389               | 13.1%   | 1,747    | 17.5%   | 2,342     | 16.5%                 |                     |
| \$100,000 - \$149,999         | 248               | 8.4%    | 1,600    | 16.0%   | 2,400     | 16.9%                 |                     |
| \$150,000 - \$199,000         | 79                | 2.7%    | 433      | 4.3%    | 1,379     | 9.7%                  |                     |
| \$200,000+                    | 86                | 2.9%    | 477      | 4.8%    | 1,309     | 9.2%                  |                     |
| Median Household Income       | \$52,200          |         | \$65,737 |         | \$77,751  |                       |                     |
| Average Household Income      | \$66,916          |         | \$85,603 |         | \$110,517 |                       |                     |
| Per Capita Income             | \$22,712          |         | \$30,350 |         | \$39,538  |                       |                     |
|                               | 200               | 00      | 200      | 08      | 201       | 13                    |                     |
| Population by Age             | Number            | Percent | Number   | Percent | Number    | Percent               |                     |
| 0 - 4                         | 763               | 8.5%    | 2,407    | 8.3%    | 3,371     | 8.3%                  |                     |
| 5 - 9                         | 824               | 9.1%    | 2,209    | 7.7%    | 3,051     | 7.5%                  |                     |
| 10 - 14                       | 718               | 8.0%    | 2,180    | 7.6%    | 2,973     | 7.3%                  |                     |
| 15 - 19                       | 520               | 5.8%    | 1,987    | 6.9%    | 2,698     | 6.6%                  |                     |
| 20 - 24                       | 379               | 4.2%    | 1,672    | 5.8%    | 2,402     | 5.9%                  |                     |
| 25 - 34                       | 1,413             | 15.7%   | 3,932    | 13.6%   | 5,521     | 13.6%                 |                     |
| 35 - 44                       | 1,658             | 18.4%   | 4,571    | 15.8%   | 5,738     | 14.1%                 |                     |
| 45 - 54                       | 1,140             | 12.6%   | 4,229    | 14.7%   | 6,062     | 14.9%                 |                     |
| 55 - 64                       | 853               | 9.5%    | 2,889    | 10.0%   | 4,513     | 11.1%                 |                     |
| 65 - 74                       | 537               | 6.0%    | 1,609    | 5.6%    | 2,432     | 6.0%                  |                     |
| 75 - 84                       | 184               | 2.0%    | 901      | 3.1%    | 1,352     | 3.3%                  |                     |
| 85+                           | 29                | 0.3%    | 276      | 1.0%    | 516       | 1.3%                  |                     |
|                               | 2000              |         | 2008     |         | 2013      |                       |                     |
| Race and Ethnicity            | Number            | Percent | Number   | Percent | Number    | Percent               |                     |
| White Alone                   | 7,774             | 86.2%   | 22,015   | 76.3%   | 29,909    | 73.6%                 |                     |
| Black Alone                   | 720               | 8.0%    | 4,336    | 15.0%   | 6,827     | 16.8%                 |                     |
| American Indian Alone         | 45                | 0.5%    | 141      | 0.5%    | 200       | 0.5%                  |                     |
| Asian Alone                   | 81                | 0.9%    | 363      | 1.3%    | 567       | 1.4%                  |                     |
| Pacific Islander Alone        | 0                 | 0.0%    | 0        | 0.0%    | 0         | 0.0%                  |                     |
| Some Other Race Alone         | 246               | 2.7%    | 1,376    | 4.8%    | 2,189     | 5.4%                  |                     |
| Two or More Races             | 153               | 1.7%    | 632      | 2.2%    | 941       | 2.3%                  |                     |
| Hispanic Origin (Any Race)    | 1,025             | 11.4%   | 5,138    | 17.8%   | 8,088     | 19.9%                 |                     |

26.6114

2130 Fairway Dr Longitude -81.7362
Lehigh Acres, FL 33973 Site Type: Radius Radius: 3.0 mile

Prepared By: Woodyard & Associates, LLC

| 2130 Fairway Dr                                 |              |               |              |               |              | Latitude<br>Longitude | 26.6114<br>-81.7362 |
|-------------------------------------------------|--------------|---------------|--------------|---------------|--------------|-----------------------|---------------------|
| Lehigh Acres, FL 33973                          |              | Site Type: R  | adius        |               |              | Radius:               | 5.0 mile            |
| Summary                                         |              | 2000          |              | 2008          |              | 2013                  |                     |
| Population                                      |              | 7,871         |              | 27,825        |              | 38,188                |                     |
| Households                                      |              | 2,537         |              | 9,245         |              | 12,749                |                     |
| Families                                        |              | 2,079         |              | 7,303         |              | 9,915                 |                     |
| Average Household Size                          |              | 3.10          |              | 3.01          |              | 3.00                  |                     |
| Owner Occupied HUs                              |              | 2,204         |              | 8,061         |              | 11,039                |                     |
| Renter Occupied HUs                             |              | 333           |              | 1,184         |              | 1,710                 |                     |
| Median Age                                      |              | 30.6          |              | 32.1          |              | 32.6                  |                     |
| Trends: 2008-2013 Annual Rate                   |              | Area          |              | State         |              | National              |                     |
| Population                                      |              | 6.54%         |              | 2.22%         |              | 1.23%                 |                     |
| Households                                      |              | 6.64%         |              | 2.28%         |              | 1.26%                 |                     |
| Families                                        |              | 6.31%         |              | 1.99%         |              | 1.05%                 |                     |
| Owner HHs                                       |              | 6.49%         |              | 2.13%         |              | 1.07%                 |                     |
| Median Household Income                         |              | 3.65%         |              | 2.83%         |              | 3.19%                 |                     |
| modium nodochold illoomo                        | 200          | 00            | 200          | 08            | 201          |                       |                     |
| Households by Income                            | Number       | Percent       | Number       | Percent       | Number       | Percent               |                     |
| < \$15,000                                      | 191          | 7.6%          | 436          | 4.7%          | 507          | 4.0%                  |                     |
| \$15,000 - \$24,999                             | 318          | 12.6%         | 693          | 7.5%          | 612          | 4.8%                  |                     |
| \$25,000 - \$34,999                             | 343          | 13.6%         | 811          | 8.8%          | 861          | 6.8%                  |                     |
| \$35,000 - \$49,999                             | 611          | 24.2%         | 1,707        | 18.5%         | 1,252        | 9.8%                  |                     |
| \$50,000 - \$74,999                             | 713          | 28.2%         | 2,697        | 29.2%         | 4,068        | 31.9%                 |                     |
| \$75,000 - \$99,999                             | 233          | 9.2%          | 1,697        | 18.4%         | 2,363        | 18.5%                 |                     |
| \$100,000 - \$149,999                           | 76           | 3.0%          | 913          | 9.9%          | 2,446        | 19.2%                 |                     |
| \$150,000 - \$199,000                           | 18           | 0.7%          | 159          | 1.7%          | 331          | 2.6%                  |                     |
| \$200,000+                                      | 24           | 0.9%          | 132          | 1.4%          | 309          | 2.4%                  |                     |
| Median Household Income                         | \$44,180     |               | \$57,028     |               | \$68,235     |                       |                     |
| Average Household Income                        | \$51,281     |               | \$66,498     |               | \$80,298     |                       |                     |
| Per Capita Income                               | \$16,804     |               | \$22,094     |               | \$26,807     |                       |                     |
|                                                 | 200          | 00            | 200          | 08            | 201          | 3                     |                     |
| Population by Age                               | Number       | Percent       | Number       | Percent       | Number       | Percent               |                     |
| 0 - 4                                           | 709          | 9.0%          | 2,508        | 9.0%          | 3,471        | 9.1%                  |                     |
| 5 - 9                                           | 807          | 10.3%         | 2,253        | 8.1%          | 3,064        | 8.0%                  |                     |
| 10 - 14                                         | 744          | 9.5%          | 2,199        | 7.9%          | 2,904        | 7.6%                  |                     |
| 15 - 19                                         | 565          | 7.2%          | 2,061        | 7.4%          | 2,630        | 6.9%                  |                     |
| 20 - 24                                         | 424          | 5.4%          | 1,816        | 6.5%          | 2,476        | 6.5%                  |                     |
| 25 - 34                                         | 1,364        | 17.3%         | 4,279        | 15.4%         | 6,044        | 15.8%                 |                     |
| 35 - 44                                         | 1,418        | 18.0%         | 4,416        | 15.9%         | 5,478        | 14.3%                 |                     |
| 45 - 54                                         | 893          | 11.3%         | 3,855        | 13.9%         | 5,372        | 14.1%                 |                     |
| 55 - 64                                         | 533          | 6.8%          | 2,436        | 8.8%          | 3,745        | 9.8%                  |                     |
| 65 - 74                                         | 281          | 3.6%          | 1,207        | 4.3%          | 1,823        | 4.8%                  |                     |
| 75 - 84                                         | 110          | 1.4%          | 603          | 2.2%          | 862          | 2.3%                  |                     |
| 85+                                             | 23           | 0.3%          | 192          | 0.7%          | 319          | 0.8%                  |                     |
|                                                 | 2000 2008    |               |              |               | 201          |                       |                     |
| Race and Ethnicity                              | Number       | Percent       | Number       | Percent       | Number       | Percent               |                     |
| White Alone                                     | 6,528        | 82.9%         | 20,193       | 72.6%         | 26,387       | 69.1%                 |                     |
| Black Alone                                     | 815          | 10.4%         | 4,991        | 17.9%         | 7,785        | 20.4%                 |                     |
| American Indian Alone                           | 46           | 0.6%          | 158          | 0.6%          | 220          | 0.6%                  |                     |
| Asian Alone                                     | 60           | 0.8%          | 272          | 1.0%          | 394          | 1.0%                  |                     |
| Pacific Islander Alone                          | 1            | 0.0%          | 2<br>4 520   | 0.0%          | 3 400        | 0.0%                  |                     |
| Some Other Race Alone                           | 267          | 3.4%          | 1,529        | 5.5%          | 2,409        | 6.3%                  |                     |
| Two or More Races<br>Hispanic Origin (Any Race) | 154<br>1,159 | 2.0%<br>14.7% | 680<br>5,946 | 2.4%<br>21.4% | 990<br>9,223 | 2.6%<br>24.2%         |                     |