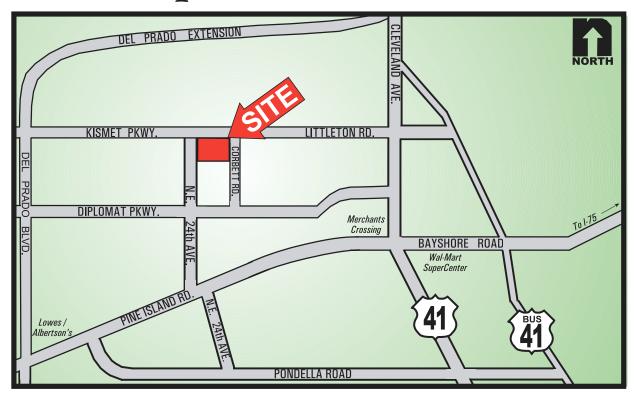

## 25 ACRES INDUSTRIAL Cape Coral, Florida

**LOCATION:** South side of Littleton Road with road frontages also on N.E. 24th Avenue

and Corbett Road.

**SIZE:** 25 Acres with 1,265  $\pm$  FT frontage on Littleton Road

**ZONING:** IL - light industrial

**PRICE:** \$1,415,700.00 or \$1.30 PSF

**COMMENTS:** One of the largest available industrial tracts zoned in Cape Coral with

great access to US 41, Pine Island Road, and Interstate 75.