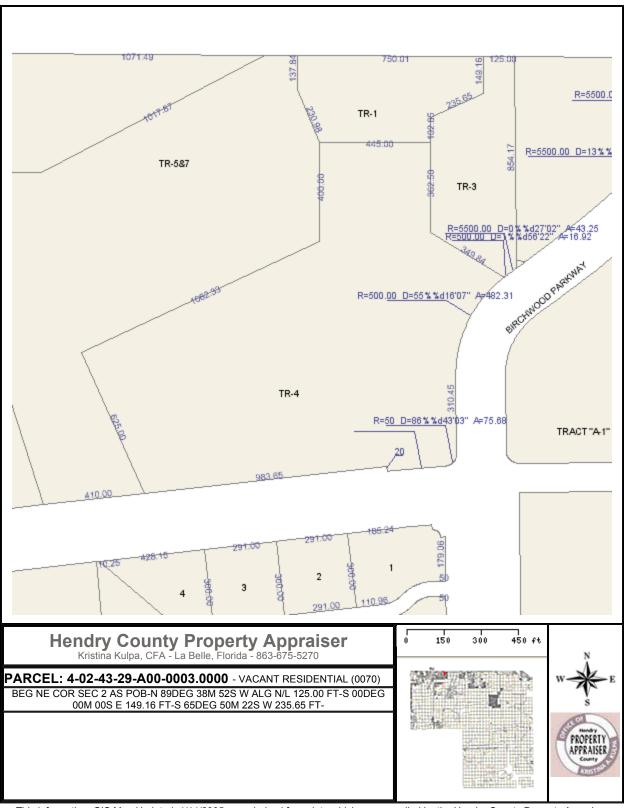

This information, GIS Map Updated: 4/14/2005, was derived from data which was compiled by the Hendry County Property Appraiser Office solely for the governmental purpose of property assessment. This information should not be relied upon by anyone as a determination of the ownership of property or market value. No warranties, expressed or implied, are provided for the accuracy of the data herein, it's use, or it's interpretation. Although it is periodically updated, this information may not reflect the data currently on file in the Property Appraiser's office. The assessed values are NOT certified values and therefore are subject to change before being finalized for ad valorem assessment purposes.