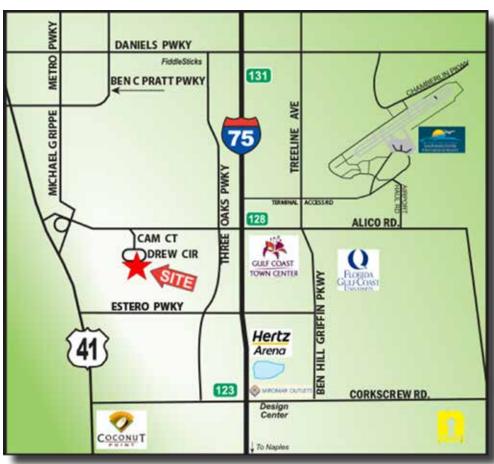

**COMMENTS:** New Construction in Alico Commercial Park off Alico Rd. on Drew Circle. Includes

1,000 SF office, 2 restrooms, 18' eaves, and four (4) 14'x16' overhead doors. Close to I-75 and SWFL International Airport. Support services currently in Alico Area. Great

access to arterials trafficways.

\*\*\*Monthly Rent \$16,672.91 (includes OPEX and Sales tax)\*\*\*

**CONTACT:** TODD HOLMAN PHONE: (239) 425-6014

E-MAIL: tholman@wa-cr.com

The statements and figures presented herein, while not guaranteed, are secured from sources we believe authoritative. Subject to prior sale, lease, withdrawal and price change without notice.

## 7917 Drew Cir., Fort Myers 33967