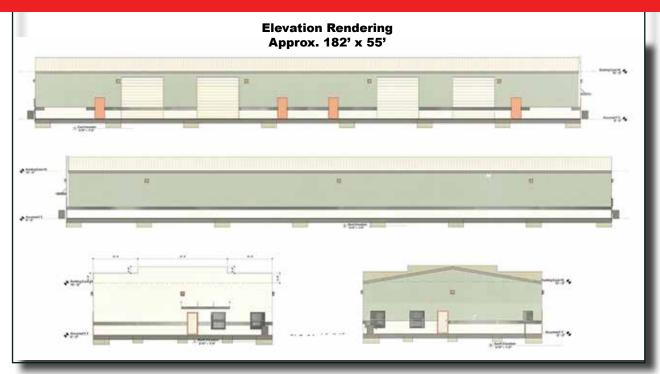

**COMMENTS:** New Construction in Alico Commercial Park off Alico Rd. on Drew Circle. Includes

1,000 SF office, 2 restrooms, 18' eaves, and four (4) 14'x16' overhead doors. Close to I-75 and SWFL International Airport. Support services currently in Alico Area. Great

access to arterials trafficways.

\*\*\*Monthly Rent \$16,672.91 (includes OPEX and Sales tax)\*\*\*

**CONTACT:** TODD HOLMAN PHONE: (239) 425-6014

E-MAIL: tholman@wa-cr.com

The statements and figures presented herein, while not guaranteed, are secured from sources we believe authoritative. Subject to prior sale, lease, withdrawal and price change without notice.