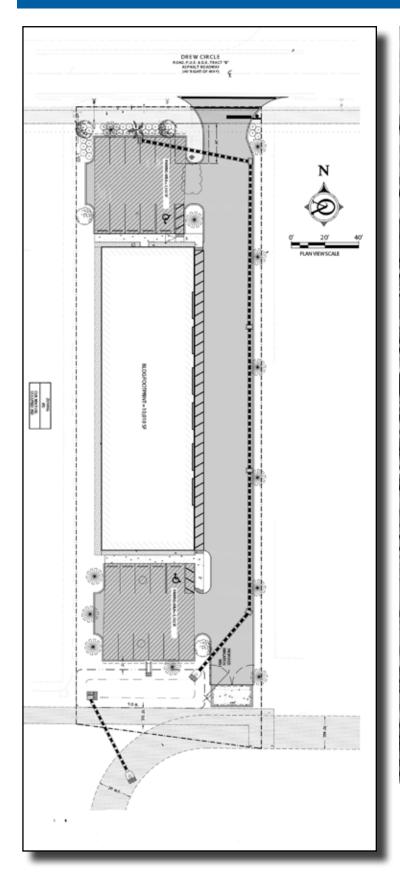

## **Under Construction / Estimated Completion 4th QTR 2024**

**LOCATION:** 7917 Drew Circle, Ft. Myers, FL 33967

**SIZE:**  $10,010\pm$  SF Building on  $0.95\pm$  acres

**ZONING:** IPD - Industrial Planned Development

**COMMENTS:** New Construction in Alico Commercial Park off Alico Rd. on Drew Circle. Includes

1,000 SF office, 2 restrooms, 18' eaves, and four (4) 14'x16' overhead doors. Close to I-75 and SWFL International Airport. Support services currently in Alico Area. Great