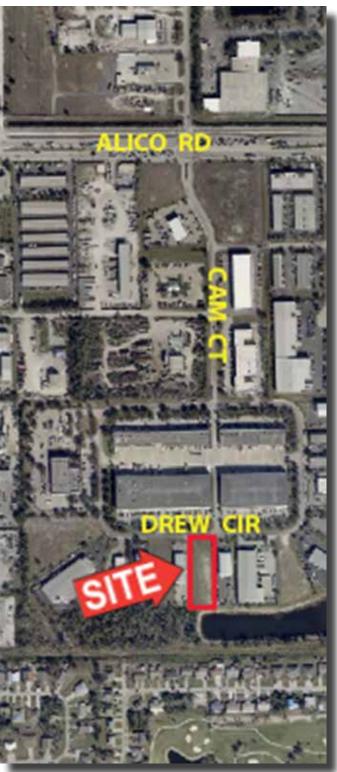

**COMMENTS:** New Construction in Alico Commercial Park off Alico Rd. on Drew Circle. Includes

1,000 SF office, 2 restrooms, 18' eaves, and four (4) 14'x16' overhead doors. Close to I-75 and SWFL International Airport. Support services currently in Alico Area. Great

access to arterials trafficways.

\*\*\*Monthly Rent \$16,672.91 (includes OPEX and Sales tax)\*\*\*

**CONTACT:** TODD HOLMAN PHONE: (239) 425-6014

E-MAIL: tholman@wa-cr.com

The statements and figures presented herein, while not guaranteed, are secured from sources we believe authoritative. Subject to prior sale, lease, withdrawal and price change without notice.