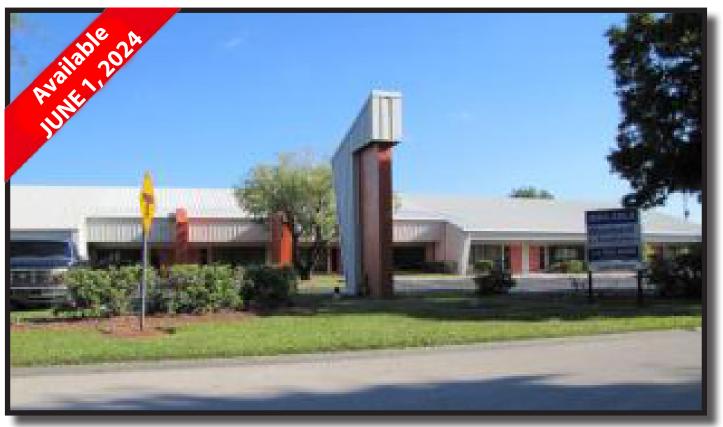

## 3,000± SF Office/Warehouse Billy Creek Commerce Center FOR LEASE

**LOCATION:** 5740-42 Corporation Circle, Fort Myers, FL 33905

**ZONING:** IL - Light Industrial

SIZE / RATE:

| UNIT    | SIZE      | RATE                            | OPEX                       | SALES TAX   | MONTHLY<br>RATE |
|---------|-----------|---------------------------------|----------------------------|-------------|-----------------|
| 5740-42 | 3,000± SF | \$3,125/mo<br>(\$12.50 PSF NNN) | \$1,075/mo<br>(\$4.30 PSF) | \$105.00/mo | \$4,305/mo      |

**COMMENTS:** Office/Warehouse unit with newly renovated office and two 12' x 14' grade level overhead

doors. Available for occupancy June 1, 2024. Located in Billy Creek Commerce Park at

Exit 139 (Luckett Road) off of I-75.