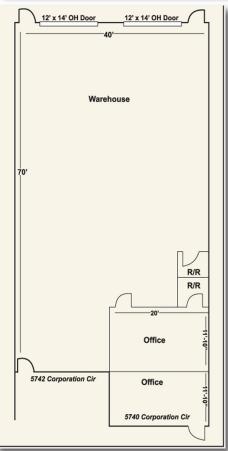

## 3,000± SF Office/Warehouse Billy Creek Commerce Center FOR LEASE

**LOCATION:** 5740-42 Corporation Circle, Fort Myers, FL 33905

**ZONING:** IL - Light Industrial

SIZE / RATE:

| UNIT    | SIZE      | RATE                            | OPEX                       | SALES TAX   | MONTHLY<br>RATE |
|---------|-----------|---------------------------------|----------------------------|-------------|-----------------|
| 5740-42 | 3,000± SF | \$3,125/mo<br>(\$12.50 PSF NNN) | \$1,075/mo<br>(\$4.30 PSF) | \$105.00/mo | \$4,305/mo      |

**COMMENTS:** Office/Warehouse unit with newly renovated office and two 12' x 14' grade level overhead

doors. Available for occupancy June 1, 2024. Located in Billy Creek Commerce Park at

Exit 139 (Luckett Road) off of I-75.