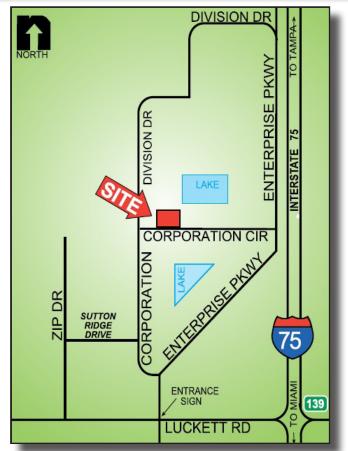

**COMMENTS:** Office/Warehouse unit with newly renovated office and two 12' x 14' grade level overhead

doors. Available for occupancy June 1, 2024. Located in Billy Creek Commerce Park at

Exit 139 (Luckett Road) off of I-75.