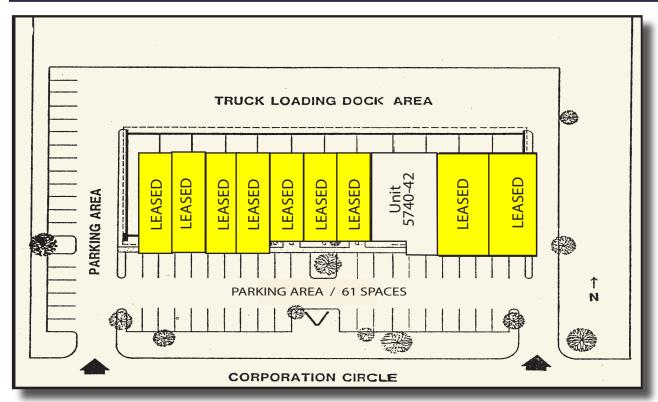

## 3,000± SF Office/Warehouse Billy Creek Commerce Center FOR LEASE

**LOCATION:** 5740-42 Corporation Circle, Fort Myers, FL 33905

**ZONING:** IL - Light Industrial

SIZE / RATE:

| UNIT    | SIZE      | RATE                            | OPEX                       | SALES TAX   | MONTHLY<br>RATE |
|---------|-----------|---------------------------------|----------------------------|-------------|-----------------|
| 5740-42 | 3,000± SF | \$3,125/mo<br>(\$12.50 PSF NNN) | \$1,075/mo<br>(\$4.30 PSF) | \$105.00/mo | \$4,305/mo      |

**COMMENTS:** Office/Warehouse unit with newly renovated office and two 12' x 14' grade level overhead

doors. Available for occupancy June 1, 2024. Located in Billy Creek Commerce Park at

Exit 139 (Luckett Road) off of I-75.