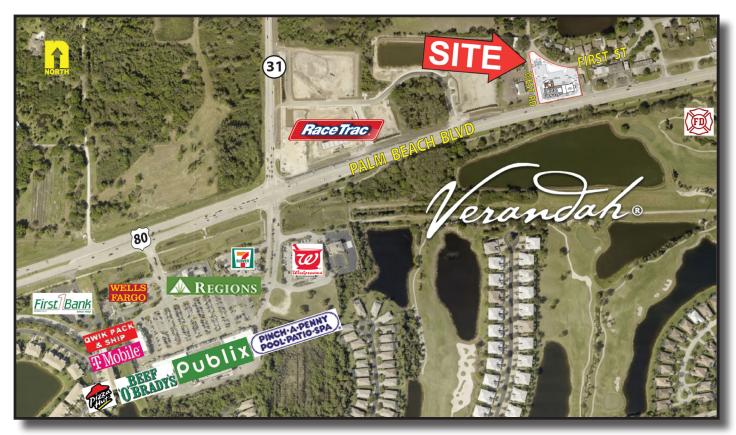

**PRICE:** \$635,000

**COMMENTS:** Fully Entitled with Drive-Thru, Shovel Ready. Site plan shows 4,425± SF building

plus 23 parking spaces. Development Order and Certificate of Concurrency Issued. Over \$102,000 in engineering, environmental, survey and permitting fees included. High profile commercial corner located directly across from the Verandah, just east of SR 31. Road frontage on three sides, including 175± feet on SR 80/Palm Beach Blvd. Strong residential and commercial growth area including the new Caloosa Pointe Center currently under construction on the NE corner of SR 80 and SR 31.