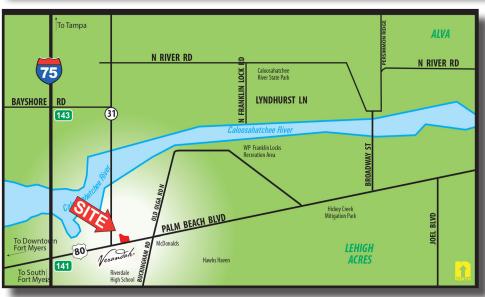

**PRICE:** \$635,000

**COMMENTS:** Fully Entitled with Drive-Thru, Shovel Ready. Site plan shows 4,425± SF building

plus 23 parking spaces. Development Order and Certificate of Concurrency Issued. Over \$102,000 in engineering, environmental, survey and permitting fees included. High profile commercial corner located directly across from the Verandah, just east of SR 31. Road frontage on three sides, including 175± feet on SR 80/Palm Beach Blvd. Strong residential and commercial growth area including the new Caloosa Pointe Center currently under construction on the NE corner of SR 80 and SR 31.