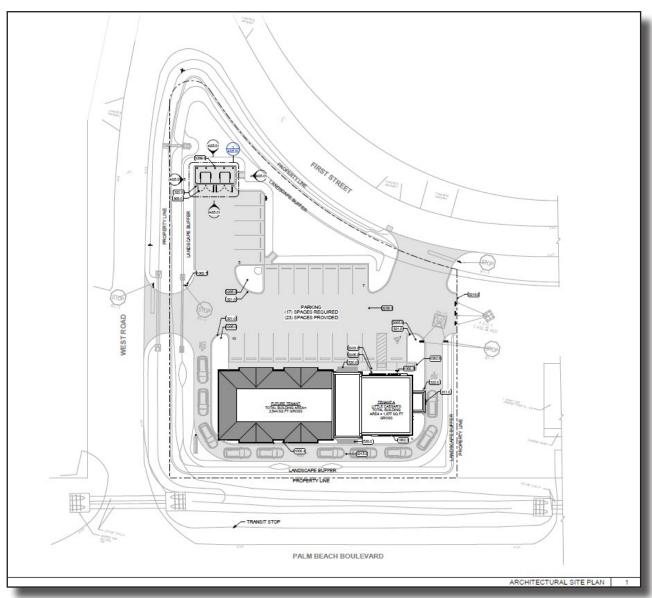

**PRICE:** \$635,000

**COMMENTS:** Fully Entitled with Drive-Thru, Shovel Ready. Site plan shows 4,425± SF building

plus 23 parking spaces. Development Order and Certificate of Concurrency Issued. Over \$102,000 in engineering, environmental, survey and permitting fees included. High profile commercial corner located directly across from the Verandah, just east of SR 31. Road frontage on three sides, including 175± feet on SR 80/Palm Beach Blvd. Strong residential and commercial growth area including the new Caloosa Pointe Center currently under construction on the NE corner of SR 80 and SR 31.

Artist's Render-

**CONTACT:** TOM WOODYARD

**PHONE**: (239) 425-6011

**E-MAIL:** twoodyard@wa-cr.com

The statements and figures presented herein, while not guaranteed, are secured from sources we believe authoritative. Subject to prior sale, lease, withdrawal and price change without notice.