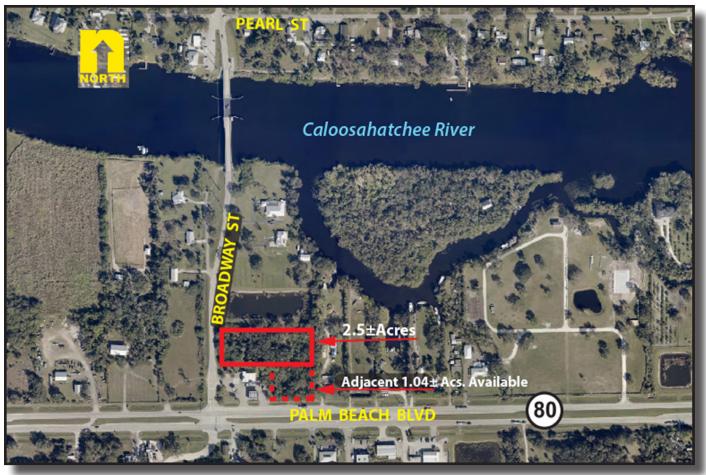

## 2.5± Acres FOR SALE Broadway St Frontage

**LOCATION:** 17140 Broadway Street, Alva, FL 33920

**STRAP #:** 27-43-27-00-00011.001A

**ZONING:** Alva Commercial Overlay

**SIZE:** 2.5± Acres (257±' Ft. Frontage on Broadway Street)

**PRICE:** \$430,000

**COMMENTS:** Parcel may be adjoined with the adjacent parcel for a total of 3.54± acres with front-

age on State Road 80 and Broadway Street. Located in an area of strong residential & commercial growth. Residential developments in the area include: Verandah, Greenbriar,