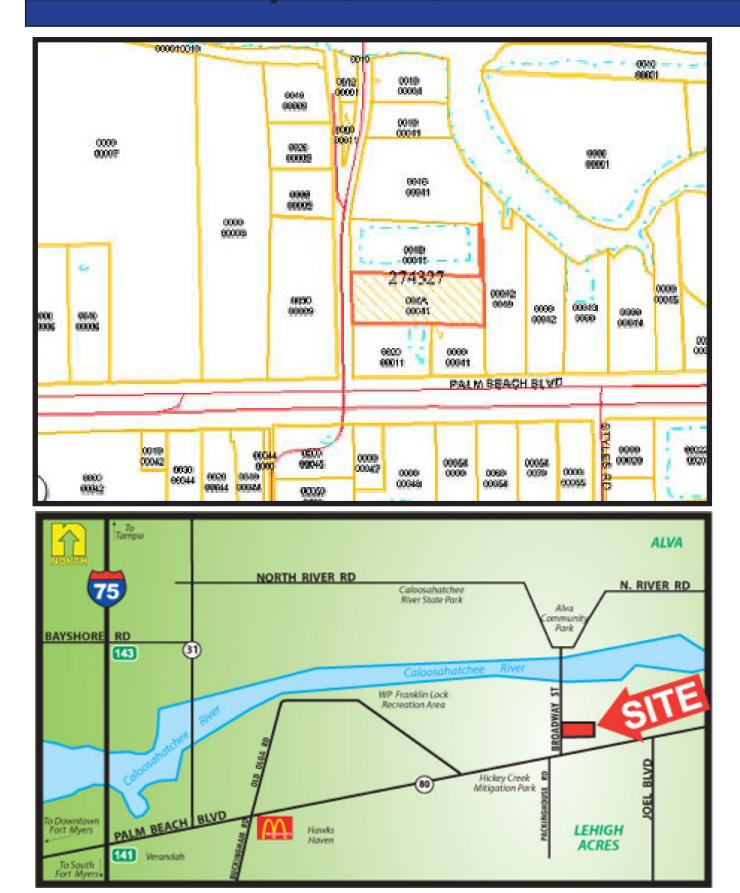

## 2.5± Acres FOR SALE Broadway St Frontage

**LOCATION:** 17140 Broadway Street, Alva, FL 33920

**STRAP #:** 27-43-27-00-00011.001A

**ZONING:** Alva Commercial Overlay

**SIZE:** 2.5± Acres (257±' Ft. Frontage on Broadway Street)

**PRICE:** \$430,000

**COMMENTS:** Parcel may be adjoined with the adjacent parcel for a total of 3.54± acres with front-

age on State Road 80 and Broadway Street. Located in an area of strong residential & commercial growth. Residential developments in the area include: Verandah, Greenbriar,