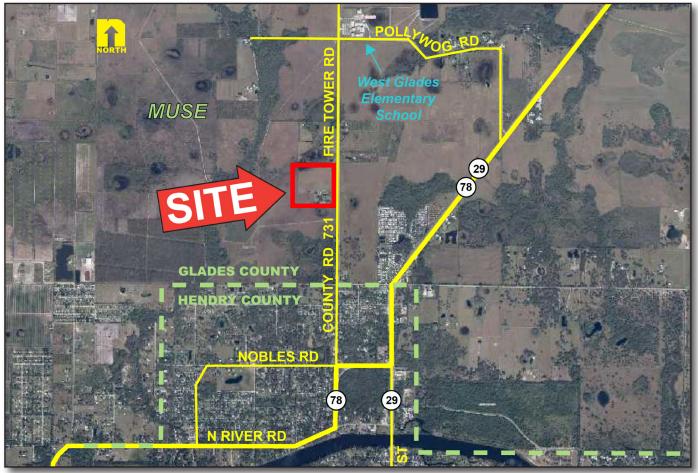

## FOR SALE 39.18± Acres - Glades Co. Future Commercial

**LOCATION:** 3495 County Road 731 **PA** 

Muse-LaBelle, FL 33935

**PARCEL ID:** A29-42-29-A00-0040-0000

**SIZE:** 39.18± Acres

**ZONING:** CG (Commercial General) 1.78± Acres / AG (Agriculture) 37.4±

**UTILITIES:** On Site Package System required

**PRICE:** \$2,900,000 / \$1.70 PSF

**COMMENTS:** Prime Commercial Site in Glades County. Just minutes from Downtown LaBelle. The

entire property has a designated future land use of Commercial General. 1.78± Acres has already been designated with CG (Commercial General) Zoning, which allows for a broad

variety of uses including retail and office. Located near West Glades Elementary

School. Surrounding area approved for approximately 2000 residential units. Perfect for Grocer-Anchored Power Center. Convenient location on CR 731 allows for quick access to

State Roads 29, 78, and 80, as well as I-75.

**CONTACT:** TOM WOODYARD

**PHONE**: (239) 425-6011

E-MAIL: twoodyard@wa-cr.com

The statements and figures presented herein, while not guaranteed, are secured from sources we believe authoritative. Subject to prior sale, lease, withdrawal and price change without notice.