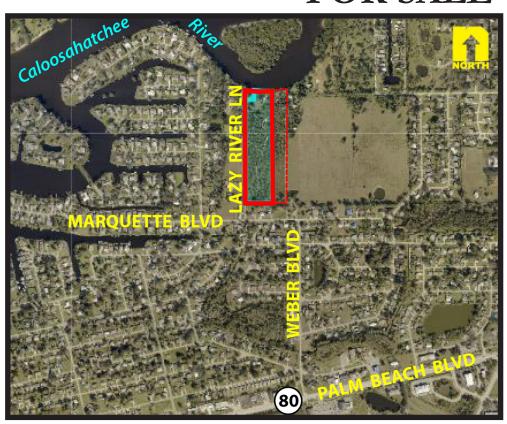

## FOR SALE

**LOCATION:** 2318 & 2330 Lazy River Ln., Fort Myers, FL 33905

**STRAP:** 20-43-26-02-00002.0010 &

20-43-26-02-00002.0020

**ZONING:** RS-1 Single Family Residential

**SIZE:**  $10 \pm \text{Acres}$ 

**UTILITIES:** Central Water & Sewer

**PRICE:** \$795,000

**COMMENTS:** 10± acres right on the Caloosahatchee River in beautiful East Fort Myers. 336± feet on

the river with access via a boat ramp and potential dock. Suburban Land Use allows six

units to the acre. Private access. Adjacent 5± acres available separately.

\*\*\*See the Virtual Tour at https://fusion.realtourvision.com/111527\*\*\*

CONTACT: TOM WOODYARD CONTACT: TODD HOLMAN PHONE: (239) 425-6011 PHONE: (239) 425-6014 twoodyard@wa-cr.com E-MAIL: tholman@wa-cr.com