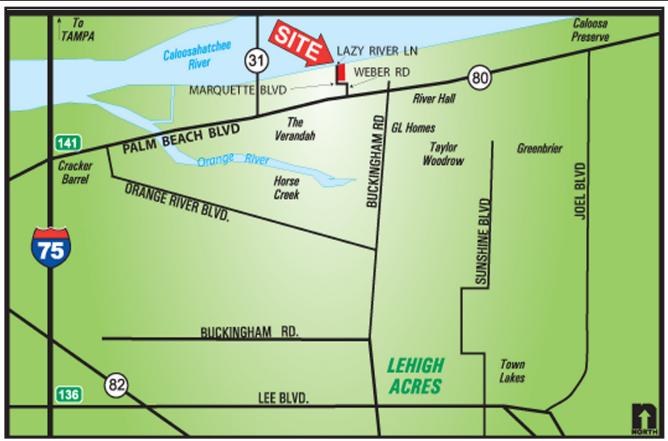

## FOR SALE

**LOCATION:** 2318 & 2330 Lazy River Ln., Fort Myers, FL 33905

**STRAP:** 20-43-26-02-00002.0010 &

20-43-26-02-00002.0020

**ZONING:** RS-1 Single Family Residential

**SIZE:**  $10 \pm \text{Acres}$ 

**UTILITIES:** Central Water & Sewer

**PRICE:** \$795,000

**COMMENTS:** 10± acres right on the Caloosahatchee River in beautiful East Fort Myers. 336± feet on

the river with access via a boat ramp and potential dock. Suburban Land Use allows six

units to the acre. Private access. Adjacent 5± acres available separately.

\*\*\*See the Virtual Tour at https://fusion.realtourvision.com/111527\*\*\*

CONTACT: TOM WOODYARD CONTACT: TODD HOLMAN PHONE: (239) 425-6011 PHONE: (239) 425-6014 twoodyard@wa-cr.com E-MAIL: tholman@wa-cr.com