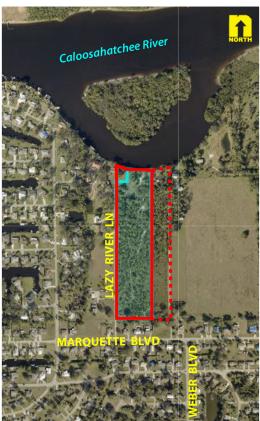

## FOR SALE

**LOCATION:** 2318 & 2330 Lazy River Ln., Fort Myers, FL 33905

**STRAP:** 20-43-26-02-00002.0010 &

20-43-26-02-00002.0020

**ZONING:** RS-1 Single Family Residential

**SIZE:**  $10 \pm \text{Acres}$ 

**UTILITIES:** Central Water & Sewer

**PRICE:** \$795,000

**COMMENTS:** 10± acres right on the Caloosahatchee River in beautiful East Fort Myers. 336± feet on

the river with access via a boat ramp and potential dock. Suburban Land Use allows six

units to the acre. Private access. Adjacent 5± acres available separately.

\*\*\*See the Virtual Tour at https://fusion.realtourvision.com/111527\*\*\*

CONTACT: TOM WOODYARD CONTACT: TODD HOLMAN PHONE: (239) 425-6011 PHONE: (239) 425-6014 twoodyard@wa-cr.com E-MAIL: tholman@wa-cr.com