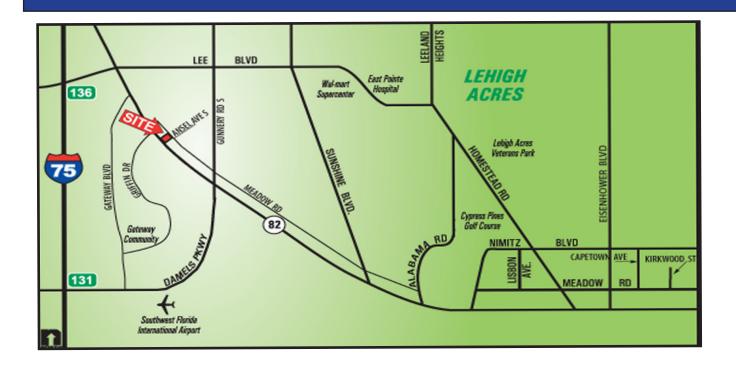

## Three Commercial Lots Meadow Rd. / Lehigh For Sale

LOCATION: 658, 700, 702 Meadow Rd., Lehigh Acres, FL 33973

**PARCEL ID:** 05-45-26-03-00035.0290; 0300; 0310

- **SIZE:**  $0.60 \pm \text{ acres} / 26,250 \pm \text{ Sq. Ft.}$
- **ZONING:** C-2 Commercial
- UTILITIES: Well & Septic
- **PRICE:** \$131,250
- **COMMENTS:** Three lot site located on State Road 82 near Griffin Dr. and the Gateway Community. Good visibility and commercial potential. C2 Zoning offers a wide variety of business and commercial uses. Steady traffic flow from Immokalee to Lehigh Acres to Fort Myers.

## 658-702 Meadow Rd., Lehigh Acres, FL 33973

The statements and figures presented herein, while not guaranteed, are secured from sources we believe authoritative. Subject to prior sale, lease, withdrawal and price change without notice.