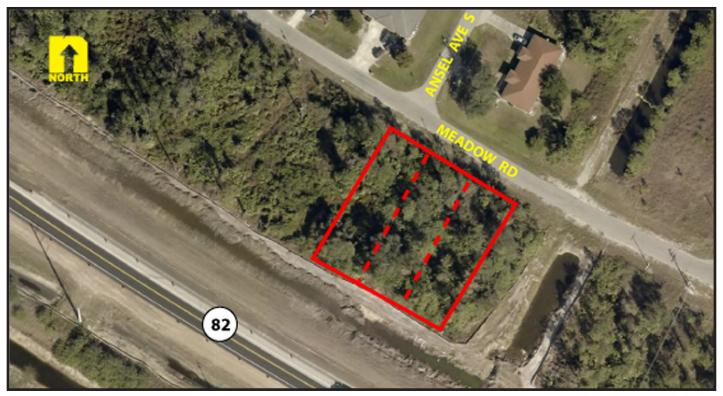

## Three Commercial Lots Meadow Rd. / Lehigh For Sale

LOCATION: 658, 700, 702 Meadow Rd., Lehigh Acres, FL 33973

**PARCEL ID:** 05-45-26-03-00035.0290; 0300; 0310

- **SIZE:**  $0.60 \pm \text{ acres} / 26,250 \pm \text{ Sq. Ft.}$
- **ZONING:** C-2 Commercial
- UTILITIES: Well & Septic
- **PRICE:** \$131,250
- **COMMENTS:** Three lot site located on State Road 82 near Griffin Dr. and the Gateway Community. Good visibility and commercial potential. C2 Zoning offers a wide variety of business and commercial uses. Steady traffic flow from Immokalee to Lehigh Acres to Fort Myers.

## 658-702 Meadow Rd., Lehigh Acres, FL 33973

The statements and figures presented herein, while not guaranteed, are secured from sources we believe authoritative. Subject to prior sale, lease, withdrawal and price change without notice.