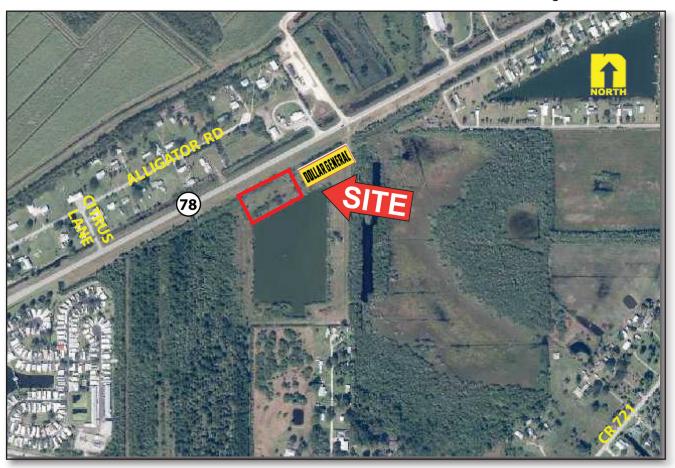

## 1.79± Acre Parcel FOR SALE Glades County, FL

- LOCATION: State Road 78, Lakeport, Glades County, FL 33975
- **PARCEL ID:** A23-40-32-A00-005C-0000
- **SIZE:** 1.79± Acres
- **ZONING:** Commercial
- **PRICE:** \$311,000
- **COMMENTS:** 1.79<sup>±</sup> acre parcel available in Glades County, Florida. Located on State Road 78 next to the Dollar General in Lakeport.

## State Road 78, Lakeport, Glades County, FL 33975

The statements and figures presented herein, while not guaranteed, are secured from sources we believe authoritative. Subject to prior sale, lease, withdrawal and price change without notice.