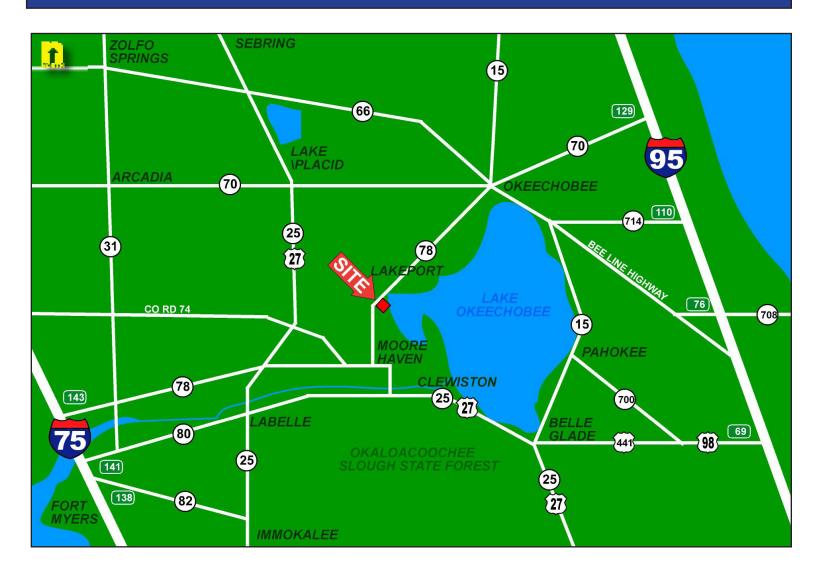

## 1.79± Acre Parcel FOR SALE Glades County, FL

- LOCATION: State Road 78, Lakeport, Glades County, FL 33975
- **PARCEL ID:** A23-40-32-A00-005C-0000
- **SIZE:** 1.79± Acres
- **ZONING:** Commercial
- **PRICE:** \$311,000
- **COMMENTS:** 1.79<sup>±</sup> acre parcel available in Glades County, Florida. Located on State Road 78 next to the Dollar General in Lakeport.

## State Road 78, Lakeport, Glades County, FL 33975

The statements and figures presented herein, while not guaranteed, are secured from sources we believe authoritative. Subject to prior sale, lease, withdrawal and price change without notice.