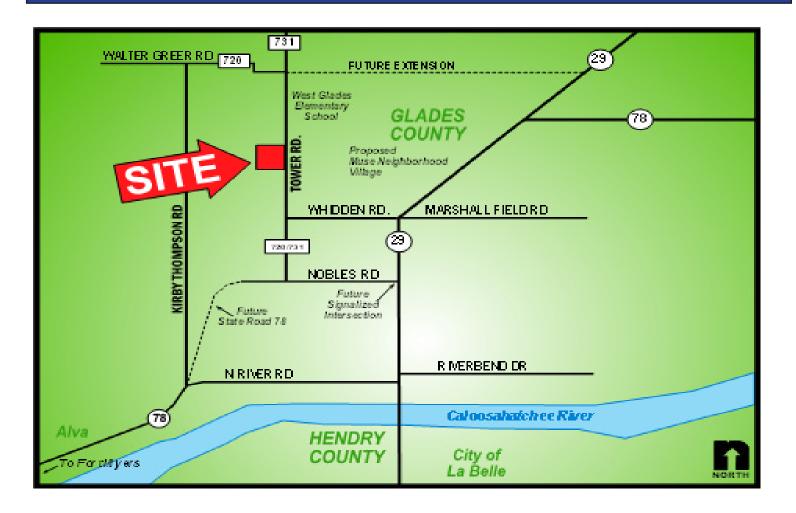

## Future Commercial Site 28± Acres Glades County, FL

LOCATION: 3115 County Road 731 SW, Muse, FL

- **STRAP #:** Part of A29-42-29-A00-003B-0000
- **ZONING:** Agricultural / Designated Land Use Commercial

SIZE:  $28 \pm \text{Acres}$ 

**Woodyard** Associates

**PRICE:** \$1,800,000

**COMMENTS:** Prime commercial site in southwest Glades County. Excellent future potential commercial parcel. 28± acres available with frontage on County Road 731/720. Secure this site now to develop the first shopping center in Muse, just minutes from downtown LaBelle and the proposed Muse Neighborhood Village. This up and coming residential development would provide approximately 3,500 residential units and 75,000 SF of office space into the immediate area - with full build-out expected for future years to come. Manufactured home does not convey. Don't Miss This Great Opportunity. Call Today For Details.