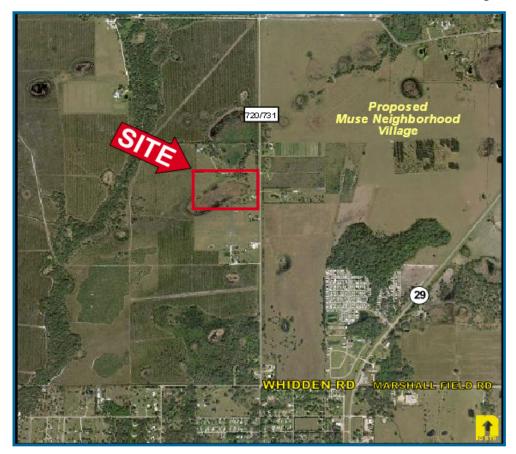

## Future Commercial Site 28± Acres Glades County, FL

LOCATION: 3115 County Road 731 SW, Muse, FL

- **STRAP #:** Part of A29-42-29-A00-003B-0000
- **ZONING:** Agricultural / Designated Land Use Commercial

SIZE:  $28 \pm \text{Acres}$ 

**Woodyard** Associates

**PRICE:** \$1,800,000

**COMMENTS:** Prime commercial site in southwest Glades County. Excellent future potential commercial parcel. 28± acres available with frontage on County Road 731/720. Secure this site now to develop the first shopping center in Muse, just minutes from downtown LaBelle and the proposed Muse Neighborhood Village. This up and coming residential development would provide approximately 3,500 residential units and 75,000 SF of office space into the immediate area - with full build-out expected for future years to come. Manufactured home does not convey. Don't Miss This Great Opportunity. Call Today For Details.