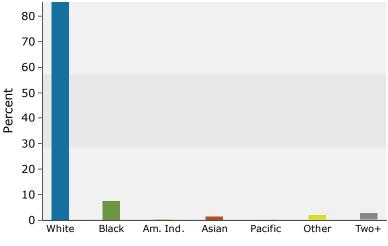

#### Prepared by Esri

Latitude: 27.01804 Longitude: -82.15852

| Summer                                                                           | Car                 | 2010          |                     | 2019          |              | 2022             |
|----------------------------------------------------------------------------------|---------------------|---------------|---------------------|---------------|--------------|------------------|
| Summary                                                                          | Cer                 | 1 427         |                     | 2018          |              | 2023             |
| Population<br>Households                                                         |                     | 1,427         |                     | 1,503<br>532  |              | 1,562<br>549     |
| Families                                                                         |                     | 517<br>337    |                     | 345           |              | 349              |
| Average Household Size                                                           |                     | 2.68          |                     | 2.75          |              | 2.77             |
| Owner Occupied Housing Units                                                     |                     | 345           |                     | 352           |              | 379              |
| Renter Occupied Housing Units                                                    |                     | 172           |                     | 180           |              | 170              |
| Median Age                                                                       |                     | 44.5          |                     | 46.0          |              | 46.5             |
| Trends: 2018 - 2023 Annual Rate                                                  |                     | Area          |                     | State         |              | National         |
| Population                                                                       |                     | 0.77%         |                     | 1.41%         |              | 0.83%            |
| Households                                                                       |                     | 0.63%         |                     | 1.36%         |              | 0.79%            |
| Families                                                                         |                     | 0.57%         |                     | 1.30%         |              | 0.71%            |
| Owner HHs                                                                        |                     | 1.49%         |                     | 1.91%         |              | 1.16%            |
| Median Household Income                                                          |                     | 4.02%         |                     | 2.52%         |              | 2.50%            |
|                                                                                  |                     |               | 20                  |               | 20           | 023              |
| Households by Income                                                             |                     |               | Number              | Percent       | Number       | Percent          |
| <\$15,000                                                                        |                     |               | 63                  | 11.8%         | 51           | 9.3%             |
| \$15,000 - \$24,999                                                              |                     |               | 79                  | 14.8%         | 62           | 11.3%            |
| \$25,000 - \$34,999                                                              |                     |               | 76                  | 14.3%         | 68           | 12.4%            |
| \$35,000 - \$49,999                                                              |                     |               | 84                  | 15.8%         | 85           | 15.5%            |
| \$50,000 - \$74,999                                                              |                     |               | 85                  | 16.0%         | 95           | 17.3%            |
| \$75,000 - \$99,999                                                              |                     |               | 63                  | 11.8%         | 78           | 14.2%            |
| \$100,000 - \$149,999                                                            |                     |               | 68                  | 12.8%         | 91           | 16.6%            |
| \$150,000 - \$199,999                                                            |                     |               | 6                   | 1.1%          | 8            | 1.5%             |
| \$200,000+                                                                       |                     |               | 7                   | 1.3%          | 10           | 1.8%             |
|                                                                                  |                     |               |                     |               |              |                  |
| Median Household Income                                                          |                     |               | \$42,234            |               | \$51,441     |                  |
| Average Household Income                                                         |                     |               | \$57,806            |               | \$69,679     |                  |
| Per Capita Income                                                                |                     |               | \$23,783            |               | \$28,227     |                  |
|                                                                                  | Census 20           | 010           | 2018                |               | 2023         |                  |
| Population by Age                                                                | Number              | Percent       | Number              | Percent       | Number       | Percent          |
| 0 - 4                                                                            | 80                  | 5.6%          | 79                  | 5.3%          | 80           | 5.1%             |
| 5 - 9                                                                            | 88                  | 6.2%          | 81                  | 5.4%          | 83           | 5.3%             |
| 10 - 14                                                                          | 85                  | 6.0%          | 86                  | 5.7%          | 90           | 5.8%             |
| 15 - 19                                                                          | 106                 | 7.4%          | 81                  | 5.4%          | 84           | 5.4%             |
| 20 - 24                                                                          | 79                  | 5.5%          | 87                  | 5.8%          | 73           | 4.7%             |
| 25 - 34                                                                          | 130                 | 9.1%          | 168                 | 11.2%         | 178          | 11.4%            |
| 35 - 44                                                                          | 153                 | 10.7%         | 152                 | 10.1%         | 167          | 10.7%            |
| 45 - 54                                                                          | 225                 | 15.8%         | 182                 | 12.1%         | 176          | 11.3%            |
| 55 - 64                                                                          | 205                 | 14.4%         | 239                 | 15.9%         | 231          | 14.8%            |
| 65 - 74                                                                          | 124                 | 8.7%          | 188                 | 12.5%         | 227          | 14.5%            |
| 75 - 84                                                                          | 94                  | 6.6%          | 94                  | 6.3%          | 117          | 7.5%             |
| 85+                                                                              | 59                  | 4.1%          | 63                  | 4.2%          | 56           | 3.6%             |
| Dage and Ethnicity                                                               | Census 20<br>Number |               | <b>20</b><br>Number | Percent       | Number       | Dorcont          |
| Race and Ethnicity<br>White Alone                                                |                     | Percent       |                     |               |              | Percent<br>78.8% |
| Black Alone                                                                      | 1,183<br>133        | 82.9%<br>9.3% | 1,215<br>148        | 80.8%<br>9.8% | 1,231<br>164 | 10.5%            |
| American Indian Alone                                                            | 9                   | 0.6%          | 148                 | 0.7%          | 13           | 0.8%             |
| Asian Alone                                                                      | 20                  | 1.4%          | 24                  | 1.6%          | 28           | 1.8%             |
| Pacific Islander Alone                                                           | 1                   | 0.1%          | 1                   | 0.1%          | 28           | 0.1%             |
| Some Other Race Alone                                                            | 28                  | 2.0%          | 36                  | 2.4%          | 43           | 2.8%             |
| Two or More Races                                                                | 53                  | 3.7%          | 68                  | 4.5%          | 81           | 5.2%             |
|                                                                                  | 55                  | 0.770         | 00                  |               | 01           | 5.270            |
|                                                                                  |                     |               |                     |               |              |                  |
| Hispanic Origin (Any Race)                                                       | 152                 | 10.7%         | 201                 | 13.4%         | 249          | 15.9%            |
| Hispanic Origin (Any Race)<br>Data Note: Income is expressed in current dollars. | 152                 | 10.7%         | 201                 | 13.4%         | 249          | 15.9%            |

#### 2018 Household Income

2018 Population by Race

<sup>2018</sup> Percent Hispanic Origin: 13.4%

921 Tamiami Trl, Port Charlotte, Florida, 33953 Ring: 3 mile radius