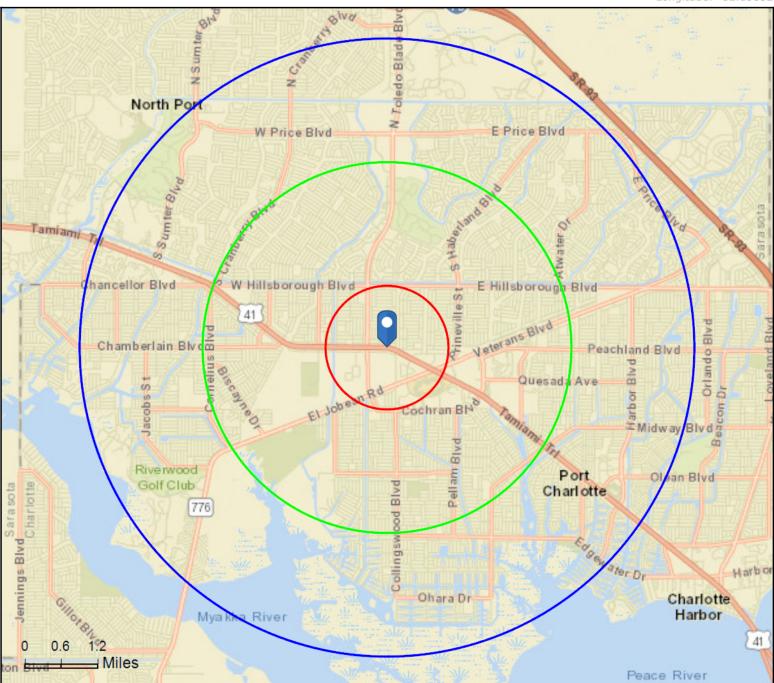

# Site Map

921 Tamiami Trl, Port Charlotte, Florida, 33953 Rings: 1, 3, 5 mile radii Prepared by Esri

Latitude: 27.01804 Longitude: -82.15852

921 Tamiami Trl, Port Charlotte, Florida, 33953 Ring: 1 mile radius