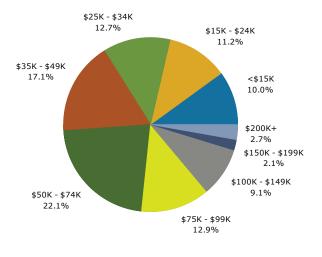

#### 2018 Household Income

2018 Population by Race

<sup>2018</sup> Percent Hispanic Origin: 13.4%

921 Tamiami Trl, Port Charlotte, Florida, 33953 Ring: 3 mile radius

#### Prepared by Esri

Latitude: 27.01804 Longitude: -82.15852

| Summer                                                                           | Car                 | 2010          |                     | 2019          |              | 2022             |
|----------------------------------------------------------------------------------|---------------------|---------------|---------------------|---------------|--------------|------------------|
| Summary                                                                          | Cer                 | 1 427         |                     | 2018          |              | 2023             |
| Population<br>Households                                                         |                     | 1,427         |                     | 1,503<br>532  |              | 1,562<br>549     |
| Families                                                                         |                     | 517<br>337    |                     | 345           |              | 349              |
| Average Household Size                                                           |                     | 2.68          |                     | 2.75          |              | 2.77             |
| Owner Occupied Housing Units                                                     |                     | 345           |                     | 352           |              | 379              |
| Renter Occupied Housing Units                                                    |                     | 172           |                     | 180           |              | 170              |
| Median Age                                                                       |                     | 44.5          |                     | 46.0          |              | 46.5             |
| Trends: 2018 - 2023 Annual Rate                                                  |                     | Area          |                     | State         |              | National         |
| Population                                                                       |                     | 0.77%         |                     | 1.41%         |              | 0.83%            |
| Households                                                                       |                     | 0.63%         |                     | 1.36%         |              | 0.79%            |
| Families                                                                         |                     | 0.57%         |                     | 1.30%         |              | 0.71%            |
| Owner HHs                                                                        |                     | 1.49%         |                     | 1.91%         |              | 1.16%            |
| Median Household Income                                                          |                     | 4.02%         |                     | 2.52%         |              | 2.50%            |
|                                                                                  |                     |               | 20                  |               | 20           | 023              |
| Households by Income                                                             |                     |               | Number              | Percent       | Number       | Percent          |
| <\$15,000                                                                        |                     |               | 63                  | 11.8%         | 51           | 9.3%             |
| \$15,000 - \$24,999                                                              |                     |               | 79                  | 14.8%         | 62           | 11.3%            |
| \$25,000 - \$34,999                                                              |                     |               | 76                  | 14.3%         | 68           | 12.4%            |
| \$35,000 - \$49,999                                                              |                     |               | 84                  | 15.8%         | 85           | 15.5%            |
| \$50,000 - \$74,999                                                              |                     |               | 85                  | 16.0%         | 95           | 17.3%            |
| \$75,000 - \$99,999                                                              |                     |               | 63                  | 11.8%         | 78           | 14.2%            |
| \$100,000 - \$149,999                                                            |                     |               | 68                  | 12.8%         | 91           | 16.6%            |
| \$150,000 - \$199,999                                                            |                     |               | 6                   | 1.1%          | 8            | 1.5%             |
| \$200,000+                                                                       |                     |               | 7                   | 1.3%          | 10           | 1.8%             |
|                                                                                  |                     |               |                     |               |              |                  |
| Median Household Income                                                          |                     |               | \$42,234            |               | \$51,441     |                  |
| Average Household Income                                                         |                     |               | \$57,806            |               | \$69,679     |                  |
| Per Capita Income                                                                |                     |               | \$23,783            |               | \$28,227     |                  |
|                                                                                  | Census 20           | 010           | 2018                |               | 2023         |                  |
| Population by Age                                                                | Number              | Percent       | Number              | Percent       | Number       | Percent          |
| 0 - 4                                                                            | 80                  | 5.6%          | 79                  | 5.3%          | 80           | 5.1%             |
| 5 - 9                                                                            | 88                  | 6.2%          | 81                  | 5.4%          | 83           | 5.3%             |
| 10 - 14                                                                          | 85                  | 6.0%          | 86                  | 5.7%          | 90           | 5.8%             |
| 15 - 19                                                                          | 106                 | 7.4%          | 81                  | 5.4%          | 84           | 5.4%             |
| 20 - 24                                                                          | 79                  | 5.5%          | 87                  | 5.8%          | 73           | 4.7%             |
| 25 - 34                                                                          | 130                 | 9.1%          | 168                 | 11.2%         | 178          | 11.4%            |
| 35 - 44                                                                          | 153                 | 10.7%         | 152                 | 10.1%         | 167          | 10.7%            |
| 45 - 54                                                                          | 225                 | 15.8%         | 182                 | 12.1%         | 176          | 11.3%            |
| 55 - 64                                                                          | 205                 | 14.4%         | 239                 | 15.9%         | 231          | 14.8%            |
| 65 - 74                                                                          | 124                 | 8.7%          | 188                 | 12.5%         | 227          | 14.5%            |
| 75 - 84                                                                          | 94                  | 6.6%          | 94                  | 6.3%          | 117          | 7.5%             |
| 85+                                                                              | 59                  | 4.1%          | 63                  | 4.2%          | 56           | 3.6%             |
| Dage and Ethnicity                                                               | Census 20<br>Number |               | <b>20</b><br>Number | Percent       | Number       | Dorcont          |
| Race and Ethnicity<br>White Alone                                                |                     | Percent       |                     |               |              | Percent<br>78.8% |
| Black Alone                                                                      | 1,183<br>133        | 82.9%<br>9.3% | 1,215<br>148        | 80.8%<br>9.8% | 1,231<br>164 | 10.5%            |
| American Indian Alone                                                            | 9                   | 0.6%          | 148                 | 0.7%          | 13           | 0.8%             |
| Asian Alone                                                                      | 20                  | 1.4%          | 24                  | 1.6%          | 28           | 1.8%             |
| Pacific Islander Alone                                                           | 1                   | 0.1%          | 1                   | 0.1%          | 28           | 0.1%             |
| Some Other Race Alone                                                            | 28                  | 2.0%          | 36                  | 2.4%          | 43           | 2.8%             |
| Two or More Races                                                                | 53                  | 3.7%          | 68                  | 4.5%          | 81           | 5.2%             |
|                                                                                  | 55                  | 0.770         | 00                  |               | 01           | 5.270            |
|                                                                                  |                     |               |                     |               |              |                  |
| Hispanic Origin (Any Race)                                                       | 152                 | 10.7%         | 201                 | 13.4%         | 249          | 15.9%            |
| Hispanic Origin (Any Race)<br>Data Note: Income is expressed in current dollars. | 152                 | 10.7%         | 201                 | 13.4%         | 249          | 15.9%            |