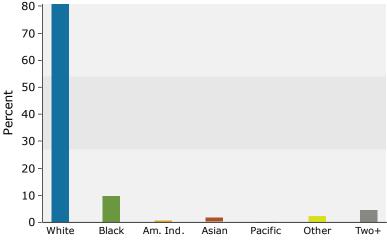

#### 2018 Household Income

2018 Population by Race

<sup>2018</sup> Percent Hispanic Origin: 13.4%

921 Tamiami Trl, Port Charlotte, Florida, 33953 Ring: 3 mile radius

#### Prepared by Esri

Latitude: 27.01804 Longitude: -82.15852

| Summer                                                                           | Car                 | 2010          |                     | 2019          |              | 2022             |
|----------------------------------------------------------------------------------|---------------------|---------------|---------------------|---------------|--------------|------------------|
| Summary                                                                          | Cer                 | 1 427         |                     | 2018          |              | 2023             |
| Population<br>Households                                                         |                     | 1,427         |                     | 1,503<br>532  |              | 1,562<br>549     |
| Families                                                                         |                     | 517<br>337    |                     | 345           |              | 349              |
| Average Household Size                                                           |                     | 2.68          |                     | 2.75          |              | 2.77             |
| Owner Occupied Housing Units                                                     |                     | 345           |                     | 352           |              | 379              |
| Renter Occupied Housing Units                                                    |                     | 172           |                     | 180           |              | 170              |
| Median Age                                                                       |                     | 44.5          |                     | 46.0          |              | 46.5             |
| Trends: 2018 - 2023 Annual Rate                                                  |                     | Area          |                     | State         |              | National         |
| Population                                                                       |                     | 0.77%         |                     | 1.41%         |              | 0.83%            |
| Households                                                                       |                     | 0.63%         |                     | 1.36%         |              | 0.79%            |
| Families                                                                         |                     | 0.57%         |                     | 1.30%         |              | 0.71%            |
| Owner HHs                                                                        |                     | 1.49%         |                     | 1.91%         |              | 1.16%            |
| Median Household Income                                                          |                     | 4.02%         |                     | 2.52%         |              | 2.50%            |
|                                                                                  |                     |               | 20                  |               | 20           | 023              |
| Households by Income                                                             |                     |               | Number              | Percent       | Number       | Percent          |
| <\$15,000                                                                        |                     |               | 63                  | 11.8%         | 51           | 9.3%             |
| \$15,000 - \$24,999                                                              |                     |               | 79                  | 14.8%         | 62           | 11.3%            |
| \$25,000 - \$34,999                                                              |                     |               | 76                  | 14.3%         | 68           | 12.4%            |
| \$35,000 - \$49,999                                                              |                     |               | 84                  | 15.8%         | 85           | 15.5%            |
| \$50,000 - \$74,999                                                              |                     |               | 85                  | 16.0%         | 95           | 17.3%            |
| \$75,000 - \$99,999                                                              |                     |               | 63                  | 11.8%         | 78           | 14.2%            |
| \$100,000 - \$149,999                                                            |                     |               | 68                  | 12.8%         | 91           | 16.6%            |
| \$150,000 - \$199,999                                                            |                     |               | 6                   | 1.1%          | 8            | 1.5%             |
| \$200,000+                                                                       |                     |               | 7                   | 1.3%          | 10           | 1.8%             |
|                                                                                  |                     |               |                     |               |              |                  |
| Median Household Income                                                          |                     |               | \$42,234            |               | \$51,441     |                  |
| Average Household Income                                                         |                     |               | \$57,806            |               | \$69,679     |                  |
| Per Capita Income                                                                |                     |               | \$23,783            |               | \$28,227     |                  |
|                                                                                  | Census 20           | 010           | 2018                |               | 2023         |                  |
| Population by Age                                                                | Number              | Percent       | Number              | Percent       | Number       | Percent          |
| 0 - 4                                                                            | 80                  | 5.6%          | 79                  | 5.3%          | 80           | 5.1%             |
| 5 - 9                                                                            | 88                  | 6.2%          | 81                  | 5.4%          | 83           | 5.3%             |
| 10 - 14                                                                          | 85                  | 6.0%          | 86                  | 5.7%          | 90           | 5.8%             |
| 15 - 19                                                                          | 106                 | 7.4%          | 81                  | 5.4%          | 84           | 5.4%             |
| 20 - 24                                                                          | 79                  | 5.5%          | 87                  | 5.8%          | 73           | 4.7%             |
| 25 - 34                                                                          | 130                 | 9.1%          | 168                 | 11.2%         | 178          | 11.4%            |
| 35 - 44                                                                          | 153                 | 10.7%         | 152                 | 10.1%         | 167          | 10.7%            |
| 45 - 54                                                                          | 225                 | 15.8%         | 182                 | 12.1%         | 176          | 11.3%            |
| 55 - 64                                                                          | 205                 | 14.4%         | 239                 | 15.9%         | 231          | 14.8%            |
| 65 - 74                                                                          | 124                 | 8.7%          | 188                 | 12.5%         | 227          | 14.5%            |
| 75 - 84                                                                          | 94                  | 6.6%          | 94                  | 6.3%          | 117          | 7.5%             |
| 85+                                                                              | 59                  | 4.1%          | 63                  | 4.2%          | 56           | 3.6%             |
| Dage and Ethnicity                                                               | Census 20<br>Number |               | <b>20</b><br>Number | Percent       | Number       | Dorcont          |
| Race and Ethnicity<br>White Alone                                                |                     | Percent       |                     |               |              | Percent<br>78.8% |
| Black Alone                                                                      | 1,183<br>133        | 82.9%<br>9.3% | 1,215<br>148        | 80.8%<br>9.8% | 1,231<br>164 | 10.5%            |
| American Indian Alone                                                            | 9                   | 0.6%          | 148                 | 0.7%          | 13           | 0.8%             |
| Asian Alone                                                                      | 20                  | 1.4%          | 24                  | 1.6%          | 28           | 1.8%             |
| Pacific Islander Alone                                                           | 1                   | 0.1%          | 1                   | 0.1%          | 28           | 0.1%             |
| Some Other Race Alone                                                            | 28                  | 2.0%          | 36                  | 2.4%          | 43           | 2.8%             |
| Two or More Races                                                                | 53                  | 3.7%          | 68                  | 4.5%          | 81           | 5.2%             |
|                                                                                  | 55                  | 0.770         | 00                  |               | 01           | 5.270            |
|                                                                                  |                     |               |                     |               |              |                  |
| Hispanic Origin (Any Race)                                                       | 152                 | 10.7%         | 201                 | 13.4%         | 249          | 15.9%            |
| Hispanic Origin (Any Race)<br>Data Note: Income is expressed in current dollars. | 152                 | 10.7%         | 201                 | 13.4%         | 249          | 15.9%            |