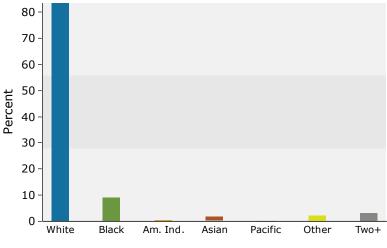

#### Prepared by Esri

Latitude: 27.01804 Longitude: -82.15852

| Summer                                                                           | Car                 | 2010          |                     | 2019          |              | 2022             |
|----------------------------------------------------------------------------------|---------------------|---------------|---------------------|---------------|--------------|------------------|
| Summary                                                                          | Cer                 | 1 427         |                     | 2018          |              | 2023             |
| Population<br>Households                                                         |                     | 1,427         |                     | 1,503<br>532  |              | 1,562<br>549     |
| Families                                                                         |                     | 517<br>337    |                     | 345           |              | 349              |
| Average Household Size                                                           |                     | 2.68          |                     | 2.75          |              | 2.77             |
| Owner Occupied Housing Units                                                     |                     | 345           |                     | 352           |              | 379              |
| Renter Occupied Housing Units                                                    |                     | 172           |                     | 180           |              | 170              |
| Median Age                                                                       |                     | 44.5          |                     | 46.0          |              | 46.5             |
| Trends: 2018 - 2023 Annual Rate                                                  |                     | Area          |                     | State         |              | National         |
| Population                                                                       |                     | 0.77%         |                     | 1.41%         |              | 0.83%            |
| Households                                                                       |                     | 0.63%         |                     | 1.36%         |              | 0.79%            |
| Families                                                                         |                     | 0.57%         |                     | 1.30%         |              | 0.71%            |
| Owner HHs                                                                        |                     | 1.49%         |                     | 1.91%         |              | 1.16%            |
| Median Household Income                                                          |                     | 4.02%         |                     | 2.52%         |              | 2.50%            |
|                                                                                  |                     |               | 20                  |               | 20           | 023              |
| Households by Income                                                             |                     |               | Number              | Percent       | Number       | Percent          |
| <\$15,000                                                                        |                     |               | 63                  | 11.8%         | 51           | 9.3%             |
| \$15,000 - \$24,999                                                              |                     |               | 79                  | 14.8%         | 62           | 11.3%            |
| \$25,000 - \$34,999                                                              |                     |               | 76                  | 14.3%         | 68           | 12.4%            |
| \$35,000 - \$49,999                                                              |                     |               | 84                  | 15.8%         | 85           | 15.5%            |
| \$50,000 - \$74,999                                                              |                     |               | 85                  | 16.0%         | 95           | 17.3%            |
| \$75,000 - \$99,999                                                              |                     |               | 63                  | 11.8%         | 78           | 14.2%            |
| \$100,000 - \$149,999                                                            |                     |               | 68                  | 12.8%         | 91           | 16.6%            |
| \$150,000 - \$199,999                                                            |                     |               | 6                   | 1.1%          | 8            | 1.5%             |
| \$200,000+                                                                       |                     |               | 7                   | 1.3%          | 10           | 1.8%             |
|                                                                                  |                     |               |                     |               |              |                  |
| Median Household Income                                                          |                     |               | \$42,234            |               | \$51,441     |                  |
| Average Household Income                                                         |                     |               | \$57,806            |               | \$69,679     |                  |
| Per Capita Income                                                                |                     |               | \$23,783            |               | \$28,227     |                  |
|                                                                                  | Census 20           | 010           | 2018                |               | 2023         |                  |
| Population by Age                                                                | Number              | Percent       | Number              | Percent       | Number       | Percent          |
| 0 - 4                                                                            | 80                  | 5.6%          | 79                  | 5.3%          | 80           | 5.1%             |
| 5 - 9                                                                            | 88                  | 6.2%          | 81                  | 5.4%          | 83           | 5.3%             |
| 10 - 14                                                                          | 85                  | 6.0%          | 86                  | 5.7%          | 90           | 5.8%             |
| 15 - 19                                                                          | 106                 | 7.4%          | 81                  | 5.4%          | 84           | 5.4%             |
| 20 - 24                                                                          | 79                  | 5.5%          | 87                  | 5.8%          | 73           | 4.7%             |
| 25 - 34                                                                          | 130                 | 9.1%          | 168                 | 11.2%         | 178          | 11.4%            |
| 35 - 44                                                                          | 153                 | 10.7%         | 152                 | 10.1%         | 167          | 10.7%            |
| 45 - 54                                                                          | 225                 | 15.8%         | 182                 | 12.1%         | 176          | 11.3%            |
| 55 - 64                                                                          | 205                 | 14.4%         | 239                 | 15.9%         | 231          | 14.8%            |
| 65 - 74                                                                          | 124                 | 8.7%          | 188                 | 12.5%         | 227          | 14.5%            |
| 75 - 84                                                                          | 94                  | 6.6%          | 94                  | 6.3%          | 117          | 7.5%             |
| 85+                                                                              | 59                  | 4.1%          | 63                  | 4.2%          | 56           | 3.6%             |
| Dage and Ethnicity                                                               | Census 20<br>Number |               | <b>20</b><br>Number | Percent       | Number       | Dorcont          |
| Race and Ethnicity<br>White Alone                                                |                     | Percent       |                     |               |              | Percent<br>78.8% |
| Black Alone                                                                      | 1,183<br>133        | 82.9%<br>9.3% | 1,215<br>148        | 80.8%<br>9.8% | 1,231<br>164 | 10.5%            |
| American Indian Alone                                                            | 9                   | 0.6%          | 148                 | 0.7%          | 13           | 0.8%             |
| Asian Alone                                                                      | 20                  | 1.4%          | 24                  | 1.6%          | 28           | 1.8%             |
| Pacific Islander Alone                                                           | 1                   | 0.1%          | 1                   | 0.1%          | 28           | 0.1%             |
| Some Other Race Alone                                                            | 28                  | 2.0%          | 36                  | 2.4%          | 43           | 2.8%             |
| Two or More Races                                                                | 53                  | 3.7%          | 68                  | 4.5%          | 81           | 5.2%             |
|                                                                                  | 55                  | 0.770         | 00                  |               | 01           | 5.270            |
|                                                                                  |                     |               |                     |               |              |                  |
| Hispanic Origin (Any Race)                                                       | 152                 | 10.7%         | 201                 | 13.4%         | 249          | 15.9%            |
| Hispanic Origin (Any Race)<br>Data Note: Income is expressed in current dollars. | 152                 | 10.7%         | 201                 | 13.4%         | 249          | 15.9%            |

#### 2018 Household Income

2018 Population by Race

<sup>2018</sup> Percent Hispanic Origin: 13.4%

921 Tamiami Trl, Port Charlotte, Florida, 33953 Ring: 3 mile radius