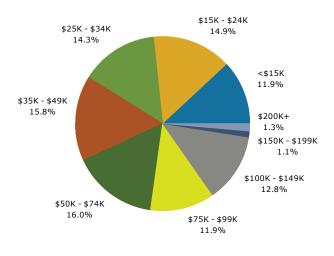

#### 2018 Household Income

2018 Population by Race

<sup>2018</sup> Percent Hispanic Origin: 13.4%

921 Tamiami Trl, Port Charlotte, Florida, 33953 Ring: 3 mile radius

#### Prepared by Esri

Latitude: 27.01804 Longitude: -82.15852

| Summer                                                                           | Car                 | 2010          |                     | 2019          |              | 2022             |
|----------------------------------------------------------------------------------|---------------------|---------------|---------------------|---------------|--------------|------------------|
| Summary                                                                          | Cer                 | 1 427         |                     | 2018          |              | 2023             |
| Population<br>Households                                                         |                     | 1,427         |                     | 1,503<br>532  |              | 1,562<br>549     |
| Families                                                                         |                     | 517<br>337    |                     | 345           |              | 349              |
| Average Household Size                                                           |                     | 2.68          |                     | 2.75          |              | 2.77             |
| Owner Occupied Housing Units                                                     |                     | 345           |                     | 352           |              | 379              |
| Renter Occupied Housing Units                                                    |                     | 172           |                     | 180           |              | 170              |
| Median Age                                                                       |                     | 44.5          |                     | 46.0          |              | 46.5             |
| Trends: 2018 - 2023 Annual Rate                                                  |                     | Area          |                     | State         |              | National         |
| Population                                                                       |                     | 0.77%         |                     | 1.41%         |              | 0.83%            |
| Households                                                                       |                     | 0.63%         |                     | 1.36%         |              | 0.79%            |
| Families                                                                         |                     | 0.57%         |                     | 1.30%         |              | 0.71%            |
| Owner HHs                                                                        |                     | 1.49%         |                     | 1.91%         |              | 1.16%            |
| Median Household Income                                                          |                     | 4.02%         |                     | 2.52%         |              | 2.50%            |
|                                                                                  |                     |               | 20                  |               | 20           | 023              |
| Households by Income                                                             |                     |               | Number              | Percent       | Number       | Percent          |
| <\$15,000                                                                        |                     |               | 63                  | 11.8%         | 51           | 9.3%             |
| \$15,000 - \$24,999                                                              |                     |               | 79                  | 14.8%         | 62           | 11.3%            |
| \$25,000 - \$34,999                                                              |                     |               | 76                  | 14.3%         | 68           | 12.4%            |
| \$35,000 - \$49,999                                                              |                     |               | 84                  | 15.8%         | 85           | 15.5%            |
| \$50,000 - \$74,999                                                              |                     |               | 85                  | 16.0%         | 95           | 17.3%            |
| \$75,000 - \$99,999                                                              |                     |               | 63                  | 11.8%         | 78           | 14.2%            |
| \$100,000 - \$149,999                                                            |                     |               | 68                  | 12.8%         | 91           | 16.6%            |
| \$150,000 - \$199,999                                                            |                     |               | 6                   | 1.1%          | 8            | 1.5%             |
| \$200,000+                                                                       |                     |               | 7                   | 1.3%          | 10           | 1.8%             |
|                                                                                  |                     |               |                     |               |              |                  |
| Median Household Income                                                          |                     |               | \$42,234            |               | \$51,441     |                  |
| Average Household Income                                                         |                     |               | \$57,806            |               | \$69,679     |                  |
| Per Capita Income                                                                |                     |               | \$23,783            |               | \$28,227     |                  |
|                                                                                  | Census 20           | 010           | 2018                |               | 2023         |                  |
| Population by Age                                                                | Number              | Percent       | Number              | Percent       | Number       | Percent          |
| 0 - 4                                                                            | 80                  | 5.6%          | 79                  | 5.3%          | 80           | 5.1%             |
| 5 - 9                                                                            | 88                  | 6.2%          | 81                  | 5.4%          | 83           | 5.3%             |
| 10 - 14                                                                          | 85                  | 6.0%          | 86                  | 5.7%          | 90           | 5.8%             |
| 15 - 19                                                                          | 106                 | 7.4%          | 81                  | 5.4%          | 84           | 5.4%             |
| 20 - 24                                                                          | 79                  | 5.5%          | 87                  | 5.8%          | 73           | 4.7%             |
| 25 - 34                                                                          | 130                 | 9.1%          | 168                 | 11.2%         | 178          | 11.4%            |
| 35 - 44                                                                          | 153                 | 10.7%         | 152                 | 10.1%         | 167          | 10.7%            |
| 45 - 54                                                                          | 225                 | 15.8%         | 182                 | 12.1%         | 176          | 11.3%            |
| 55 - 64                                                                          | 205                 | 14.4%         | 239                 | 15.9%         | 231          | 14.8%            |
| 65 - 74                                                                          | 124                 | 8.7%          | 188                 | 12.5%         | 227          | 14.5%            |
| 75 - 84                                                                          | 94                  | 6.6%          | 94                  | 6.3%          | 117          | 7.5%             |
| 85+                                                                              | 59                  | 4.1%          | 63                  | 4.2%          | 56           | 3.6%             |
| Dage and Ethnicity                                                               | Census 20<br>Number |               | <b>20</b><br>Number | Percent       | Number       | Dorcont          |
| Race and Ethnicity<br>White Alone                                                |                     | Percent       |                     |               |              | Percent<br>78.8% |
| Black Alone                                                                      | 1,183<br>133        | 82.9%<br>9.3% | 1,215<br>148        | 80.8%<br>9.8% | 1,231<br>164 | 10.5%            |
| American Indian Alone                                                            | 9                   | 0.6%          | 148                 | 0.7%          | 13           | 0.8%             |
| Asian Alone                                                                      | 20                  | 1.4%          | 24                  | 1.6%          | 28           | 1.8%             |
| Pacific Islander Alone                                                           | 1                   | 0.1%          | 1                   | 0.1%          | 28           | 0.1%             |
| Some Other Race Alone                                                            | 28                  | 2.0%          | 36                  | 2.4%          | 43           | 2.8%             |
| Two or More Races                                                                | 53                  | 3.7%          | 68                  | 4.5%          | 81           | 5.2%             |
|                                                                                  | 55                  | 0.770         | 00                  |               | 01           | 5.270            |
|                                                                                  |                     |               |                     |               |              |                  |
| Hispanic Origin (Any Race)                                                       | 152                 | 10.7%         | 201                 | 13.4%         | 249          | 15.9%            |
| Hispanic Origin (Any Race)<br>Data Note: Income is expressed in current dollars. | 152                 | 10.7%         | 201                 | 13.4%         | 249          | 15.9%            |