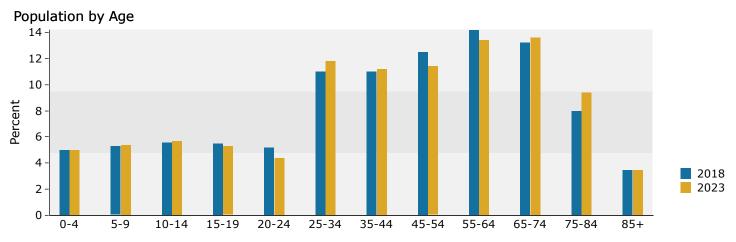

#### Prepared by Esri

Latitude: 27.01804 Longitude: -82.15852

| Summer                                                                           | Car                 | 2010          |                     | 2019          |              | 2022             |
|----------------------------------------------------------------------------------|---------------------|---------------|---------------------|---------------|--------------|------------------|
| Summary                                                                          | Cer                 | 1 427         |                     | 2018          |              | 2023             |
| Population<br>Households                                                         |                     | 1,427         |                     | 1,503<br>532  |              | 1,562<br>549     |
| Families                                                                         |                     | 517<br>337    |                     | 345           |              | 349              |
| Average Household Size                                                           |                     | 2.68          |                     | 2.75          |              | 2.77             |
| Owner Occupied Housing Units                                                     |                     | 345           |                     | 352           |              | 379              |
| Renter Occupied Housing Units                                                    |                     | 172           |                     | 180           |              | 170              |
| Median Age                                                                       |                     | 44.5          |                     | 46.0          |              | 46.5             |
| Trends: 2018 - 2023 Annual Rate                                                  |                     | Area          |                     | State         |              | National         |
| Population                                                                       |                     | 0.77%         |                     | 1.41%         |              | 0.83%            |
| Households                                                                       |                     | 0.63%         |                     | 1.36%         |              | 0.79%            |
| Families                                                                         |                     | 0.57%         |                     | 1.30%         |              | 0.71%            |
| Owner HHs                                                                        |                     | 1.49%         |                     | 1.91%         |              | 1.16%            |
| Median Household Income                                                          |                     | 4.02%         |                     | 2.52%         |              | 2.50%            |
|                                                                                  |                     |               | 20                  |               | 20           | 023              |
| Households by Income                                                             |                     |               | Number              | Percent       | Number       | Percent          |
| <\$15,000                                                                        |                     |               | 63                  | 11.8%         | 51           | 9.3%             |
| \$15,000 - \$24,999                                                              |                     |               | 79                  | 14.8%         | 62           | 11.3%            |
| \$25,000 - \$34,999                                                              |                     |               | 76                  | 14.3%         | 68           | 12.4%            |
| \$35,000 - \$49,999                                                              |                     |               | 84                  | 15.8%         | 85           | 15.5%            |
| \$50,000 - \$74,999                                                              |                     |               | 85                  | 16.0%         | 95           | 17.3%            |
| \$75,000 - \$99,999                                                              |                     |               | 63                  | 11.8%         | 78           | 14.2%            |
| \$100,000 - \$149,999                                                            |                     |               | 68                  | 12.8%         | 91           | 16.6%            |
| \$150,000 - \$199,999                                                            |                     |               | 6                   | 1.1%          | 8            | 1.5%             |
| \$200,000+                                                                       |                     |               | 7                   | 1.3%          | 10           | 1.8%             |
|                                                                                  |                     |               |                     |               |              |                  |
| Median Household Income                                                          |                     |               | \$42,234            |               | \$51,441     |                  |
| Average Household Income                                                         |                     |               | \$57,806            |               | \$69,679     |                  |
| Per Capita Income                                                                |                     |               | \$23,783            |               | \$28,227     |                  |
|                                                                                  | Census 20           | 010           | 2018                |               | 2023         |                  |
| Population by Age                                                                | Number              | Percent       | Number              | Percent       | Number       | Percent          |
| 0 - 4                                                                            | 80                  | 5.6%          | 79                  | 5.3%          | 80           | 5.1%             |
| 5 - 9                                                                            | 88                  | 6.2%          | 81                  | 5.4%          | 83           | 5.3%             |
| 10 - 14                                                                          | 85                  | 6.0%          | 86                  | 5.7%          | 90           | 5.8%             |
| 15 - 19                                                                          | 106                 | 7.4%          | 81                  | 5.4%          | 84           | 5.4%             |
| 20 - 24                                                                          | 79                  | 5.5%          | 87                  | 5.8%          | 73           | 4.7%             |
| 25 - 34                                                                          | 130                 | 9.1%          | 168                 | 11.2%         | 178          | 11.4%            |
| 35 - 44                                                                          | 153                 | 10.7%         | 152                 | 10.1%         | 167          | 10.7%            |
| 45 - 54                                                                          | 225                 | 15.8%         | 182                 | 12.1%         | 176          | 11.3%            |
| 55 - 64                                                                          | 205                 | 14.4%         | 239                 | 15.9%         | 231          | 14.8%            |
| 65 - 74                                                                          | 124                 | 8.7%          | 188                 | 12.5%         | 227          | 14.5%            |
| 75 - 84                                                                          | 94                  | 6.6%          | 94                  | 6.3%          | 117          | 7.5%             |
| 85+                                                                              | 59                  | 4.1%          | 63                  | 4.2%          | 56           | 3.6%             |
| Dage and Ethnicity                                                               | Census 20<br>Number |               | <b>20</b><br>Number | Percent       | Number       | Dorcont          |
| Race and Ethnicity<br>White Alone                                                |                     | Percent       |                     |               |              | Percent<br>78.8% |
| Black Alone                                                                      | 1,183<br>133        | 82.9%<br>9.3% | 1,215<br>148        | 80.8%<br>9.8% | 1,231<br>164 | 10.5%            |
| American Indian Alone                                                            | 9                   | 0.6%          | 148                 | 0.7%          | 13           | 0.8%             |
| Asian Alone                                                                      | 20                  | 1.4%          | 24                  | 1.6%          | 28           | 1.8%             |
| Pacific Islander Alone                                                           | 1                   | 0.1%          | 1                   | 0.1%          | 28           | 0.1%             |
| Some Other Race Alone                                                            | 28                  | 2.0%          | 36                  | 2.4%          | 43           | 2.8%             |
| Two or More Races                                                                | 53                  | 3.7%          | 68                  | 4.5%          | 81           | 5.2%             |
|                                                                                  | 55                  | 0.770         | 00                  |               | 01           | 5.270            |
|                                                                                  |                     |               |                     |               |              |                  |
| Hispanic Origin (Any Race)                                                       | 152                 | 10.7%         | 201                 | 13.4%         | 249          | 15.9%            |
| Hispanic Origin (Any Race)<br>Data Note: Income is expressed in current dollars. | 152                 | 10.7%         | 201                 | 13.4%         | 249          | 15.9%            |