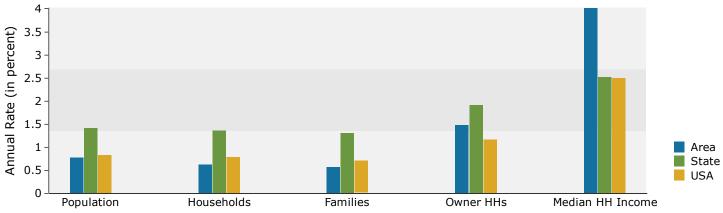

#### Trends 2018-2023

#### Prepared by Esri

Latitude: 27.01804 Longitude: -82.15852

| Summer                                                                           | Car                 | 2010          |                     | 2019          |              | 2022             |
|----------------------------------------------------------------------------------|---------------------|---------------|---------------------|---------------|--------------|------------------|
| Summary                                                                          | Cer                 | 1 427         |                     | 2018          |              | 2023             |
| Population<br>Households                                                         |                     | 1,427         |                     | 1,503<br>532  |              | 1,562<br>549     |
| Families                                                                         |                     | 517<br>337    |                     | 345           |              | 349              |
| Average Household Size                                                           |                     | 2.68          |                     | 2.75          |              | 2.77             |
| Owner Occupied Housing Units                                                     |                     | 345           |                     | 352           |              | 379              |
| Renter Occupied Housing Units                                                    |                     | 172           |                     | 180           |              | 170              |
| Median Age                                                                       |                     | 44.5          |                     | 46.0          |              | 46.5             |
| Trends: 2018 - 2023 Annual Rate                                                  |                     | Area          |                     | State         |              | National         |
| Population                                                                       |                     | 0.77%         |                     | 1.41%         |              | 0.83%            |
| Households                                                                       |                     | 0.63%         |                     | 1.36%         |              | 0.79%            |
| Families                                                                         |                     | 0.57%         |                     | 1.30%         |              | 0.71%            |
| Owner HHs                                                                        |                     | 1.49%         |                     | 1.91%         |              | 1.16%            |
| Median Household Income                                                          |                     | 4.02%         |                     | 2.52%         |              | 2.50%            |
|                                                                                  |                     |               | 20                  |               | 20           | 023              |
| Households by Income                                                             |                     |               | Number              | Percent       | Number       | Percent          |
| <\$15,000                                                                        |                     |               | 63                  | 11.8%         | 51           | 9.3%             |
| \$15,000 - \$24,999                                                              |                     |               | 79                  | 14.8%         | 62           | 11.3%            |
| \$25,000 - \$34,999                                                              |                     |               | 76                  | 14.3%         | 68           | 12.4%            |
| \$35,000 - \$49,999                                                              |                     |               | 84                  | 15.8%         | 85           | 15.5%            |
| \$50,000 - \$74,999                                                              |                     |               | 85                  | 16.0%         | 95           | 17.3%            |
| \$75,000 - \$99,999                                                              |                     |               | 63                  | 11.8%         | 78           | 14.2%            |
| \$100,000 - \$149,999                                                            |                     |               | 68                  | 12.8%         | 91           | 16.6%            |
| \$150,000 - \$199,999                                                            |                     |               | 6                   | 1.1%          | 8            | 1.5%             |
| \$200,000+                                                                       |                     |               | 7                   | 1.3%          | 10           | 1.8%             |
|                                                                                  |                     |               |                     |               |              |                  |
| Median Household Income                                                          |                     |               | \$42,234            |               | \$51,441     |                  |
| Average Household Income                                                         |                     |               | \$57,806            |               | \$69,679     |                  |
| Per Capita Income                                                                |                     |               | \$23,783            |               | \$28,227     |                  |
|                                                                                  | Census 20           | 010           | 2018                |               | 2023         |                  |
| Population by Age                                                                | Number              | Percent       | Number              | Percent       | Number       | Percent          |
| 0 - 4                                                                            | 80                  | 5.6%          | 79                  | 5.3%          | 80           | 5.1%             |
| 5 - 9                                                                            | 88                  | 6.2%          | 81                  | 5.4%          | 83           | 5.3%             |
| 10 - 14                                                                          | 85                  | 6.0%          | 86                  | 5.7%          | 90           | 5.8%             |
| 15 - 19                                                                          | 106                 | 7.4%          | 81                  | 5.4%          | 84           | 5.4%             |
| 20 - 24                                                                          | 79                  | 5.5%          | 87                  | 5.8%          | 73           | 4.7%             |
| 25 - 34                                                                          | 130                 | 9.1%          | 168                 | 11.2%         | 178          | 11.4%            |
| 35 - 44                                                                          | 153                 | 10.7%         | 152                 | 10.1%         | 167          | 10.7%            |
| 45 - 54                                                                          | 225                 | 15.8%         | 182                 | 12.1%         | 176          | 11.3%            |
| 55 - 64                                                                          | 205                 | 14.4%         | 239                 | 15.9%         | 231          | 14.8%            |
| 65 - 74                                                                          | 124                 | 8.7%          | 188                 | 12.5%         | 227          | 14.5%            |
| 75 - 84                                                                          | 94                  | 6.6%          | 94                  | 6.3%          | 117          | 7.5%             |
| 85+                                                                              | 59                  | 4.1%          | 63                  | 4.2%          | 56           | 3.6%             |
| Dage and Ethnicity                                                               | Census 20<br>Number |               | <b>20</b><br>Number | Percent       | Number       | Dorcont          |
| Race and Ethnicity<br>White Alone                                                |                     | Percent       |                     |               |              | Percent<br>78.8% |
| Black Alone                                                                      | 1,183<br>133        | 82.9%<br>9.3% | 1,215<br>148        | 80.8%<br>9.8% | 1,231<br>164 | 10.5%            |
| American Indian Alone                                                            | 9                   | 0.6%          | 148                 | 0.7%          | 13           | 0.8%             |
| Asian Alone                                                                      | 20                  | 1.4%          | 24                  | 1.6%          | 28           | 1.8%             |
| Pacific Islander Alone                                                           | 1                   | 0.1%          | 1                   | 0.1%          | 28           | 0.1%             |
| Some Other Race Alone                                                            | 28                  | 2.0%          | 36                  | 2.4%          | 43           | 2.8%             |
| Two or More Races                                                                | 53                  | 3.7%          | 68                  | 4.5%          | 81           | 5.2%             |
|                                                                                  | 55                  | 0.770         | 00                  |               | 01           | 5.270            |
|                                                                                  |                     |               |                     |               |              |                  |
| Hispanic Origin (Any Race)                                                       | 152                 | 10.7%         | 201                 | 13.4%         | 249          | 15.9%            |
| Hispanic Origin (Any Race)<br>Data Note: Income is expressed in current dollars. | 152                 | 10.7%         | 201                 | 13.4%         | 249          | 15.9%            |