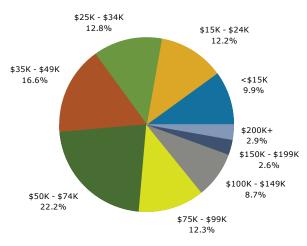

#### Prepared by Esri

Latitude: 27.01804 Longitude: -82.15852

| Summer                                                                           | Car                 | 2010          |                     | 2019          |              | 2022             |
|----------------------------------------------------------------------------------|---------------------|---------------|---------------------|---------------|--------------|------------------|
| Summary                                                                          | Cer                 | 1 427         |                     | 2018          |              | 2023             |
| Population<br>Households                                                         |                     | 1,427         |                     | 1,503<br>532  |              | 1,562<br>549     |
| Families                                                                         |                     | 517<br>337    |                     | 345           |              | 349              |
| Average Household Size                                                           |                     | 2.68          |                     | 2.75          |              | 2.77             |
| Owner Occupied Housing Units                                                     |                     | 345           |                     | 352           |              | 379              |
| Renter Occupied Housing Units                                                    |                     | 172           |                     | 180           |              | 170              |
| Median Age                                                                       |                     | 44.5          |                     | 46.0          |              | 46.5             |
| Trends: 2018 - 2023 Annual Rate                                                  |                     | Area          |                     | State         |              | National         |
| Population                                                                       |                     | 0.77%         |                     | 1.41%         |              | 0.83%            |
| Households                                                                       |                     | 0.63%         |                     | 1.36%         |              | 0.79%            |
| Families                                                                         |                     | 0.57%         |                     | 1.30%         |              | 0.71%            |
| Owner HHs                                                                        |                     | 1.49%         |                     | 1.91%         |              | 1.16%            |
| Median Household Income                                                          |                     | 4.02%         |                     | 2.52%         |              | 2.50%            |
|                                                                                  |                     |               | 20                  |               | 20           | 023              |
| Households by Income                                                             |                     |               | Number              | Percent       | Number       | Percent          |
| <\$15,000                                                                        |                     |               | 63                  | 11.8%         | 51           | 9.3%             |
| \$15,000 - \$24,999                                                              |                     |               | 79                  | 14.8%         | 62           | 11.3%            |
| \$25,000 - \$34,999                                                              |                     |               | 76                  | 14.3%         | 68           | 12.4%            |
| \$35,000 - \$49,999                                                              |                     |               | 84                  | 15.8%         | 85           | 15.5%            |
| \$50,000 - \$74,999                                                              |                     |               | 85                  | 16.0%         | 95           | 17.3%            |
| \$75,000 - \$99,999                                                              |                     |               | 63                  | 11.8%         | 78           | 14.2%            |
| \$100,000 - \$149,999                                                            |                     |               | 68                  | 12.8%         | 91           | 16.6%            |
| \$150,000 - \$199,999                                                            |                     |               | 6                   | 1.1%          | 8            | 1.5%             |
| \$200,000+                                                                       |                     |               | 7                   | 1.3%          | 10           | 1.8%             |
|                                                                                  |                     |               |                     |               |              |                  |
| Median Household Income                                                          |                     |               | \$42,234            |               | \$51,441     |                  |
| Average Household Income                                                         |                     |               | \$57,806            |               | \$69,679     |                  |
| Per Capita Income                                                                |                     |               | \$23,783            |               | \$28,227     |                  |
|                                                                                  | Census 20           | 010           | 2018                |               | 2023         |                  |
| Population by Age                                                                | Number              | Percent       | Number              | Percent       | Number       | Percent          |
| 0 - 4                                                                            | 80                  | 5.6%          | 79                  | 5.3%          | 80           | 5.1%             |
| 5 - 9                                                                            | 88                  | 6.2%          | 81                  | 5.4%          | 83           | 5.3%             |
| 10 - 14                                                                          | 85                  | 6.0%          | 86                  | 5.7%          | 90           | 5.8%             |
| 15 - 19                                                                          | 106                 | 7.4%          | 81                  | 5.4%          | 84           | 5.4%             |
| 20 - 24                                                                          | 79                  | 5.5%          | 87                  | 5.8%          | 73           | 4.7%             |
| 25 - 34                                                                          | 130                 | 9.1%          | 168                 | 11.2%         | 178          | 11.4%            |
| 35 - 44                                                                          | 153                 | 10.7%         | 152                 | 10.1%         | 167          | 10.7%            |
| 45 - 54                                                                          | 225                 | 15.8%         | 182                 | 12.1%         | 176          | 11.3%            |
| 55 - 64                                                                          | 205                 | 14.4%         | 239                 | 15.9%         | 231          | 14.8%            |
| 65 - 74                                                                          | 124                 | 8.7%          | 188                 | 12.5%         | 227          | 14.5%            |
| 75 - 84                                                                          | 94                  | 6.6%          | 94                  | 6.3%          | 117          | 7.5%             |
| 85+                                                                              | 59                  | 4.1%          | 63                  | 4.2%          | 56           | 3.6%             |
| Dage and Ethnicity                                                               | Census 20<br>Number |               | <b>20</b><br>Number | Percent       | Number       | Dorcont          |
| Race and Ethnicity<br>White Alone                                                |                     | Percent       |                     |               |              | Percent<br>78.8% |
| Black Alone                                                                      | 1,183<br>133        | 82.9%<br>9.3% | 1,215<br>148        | 80.8%<br>9.8% | 1,231<br>164 | 10.5%            |
| American Indian Alone                                                            | 9                   | 0.6%          | 148                 | 0.7%          | 13           | 0.8%             |
| Asian Alone                                                                      | 20                  | 1.4%          | 24                  | 1.6%          | 28           | 1.8%             |
| Pacific Islander Alone                                                           | 1                   | 0.1%          | 1                   | 0.1%          | 28           | 0.1%             |
| Some Other Race Alone                                                            | 28                  | 2.0%          | 36                  | 2.4%          | 43           | 2.8%             |
| Two or More Races                                                                | 53                  | 3.7%          | 68                  | 4.5%          | 81           | 5.2%             |
|                                                                                  | 55                  | 0.770         | 00                  |               | 01           | 5.270            |
|                                                                                  |                     |               |                     |               |              |                  |
| Hispanic Origin (Any Race)                                                       | 152                 | 10.7%         | 201                 | 13.4%         | 249          | 15.9%            |
| Hispanic Origin (Any Race)<br>Data Note: Income is expressed in current dollars. | 152                 | 10.7%         | 201                 | 13.4%         | 249          | 15.9%            |

#### 2018 Household Income

2018 Population by Race

<sup>2018</sup> Percent Hispanic Origin: 13.4%

921 Tamiami Trl, Port Charlotte, Florida, 33953 Ring: 3 mile radius