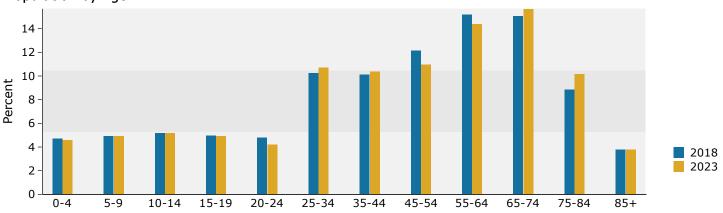

#### Prepared by Esri

Latitude: 27.01804 Longitude: -82.15852

| Summer                                                                           | Car                 | 2010          |                     | 2019          |              | 2022             |
|----------------------------------------------------------------------------------|---------------------|---------------|---------------------|---------------|--------------|------------------|
| Summary                                                                          | Cer                 | 1 427         |                     | 2018          |              | 2023             |
| Population<br>Households                                                         |                     | 1,427         |                     | 1,503<br>532  |              | 1,562<br>549     |
| Families                                                                         |                     | 517<br>337    |                     | 345           |              | 349              |
| Average Household Size                                                           |                     | 2.68          |                     | 2.75          |              | 2.77             |
| Owner Occupied Housing Units                                                     |                     | 345           |                     | 352           |              | 379              |
| Renter Occupied Housing Units                                                    |                     | 172           |                     | 180           |              | 170              |
| Median Age                                                                       |                     | 44.5          |                     | 46.0          |              | 46.5             |
| Trends: 2018 - 2023 Annual Rate                                                  |                     | Area          |                     | State         |              | National         |
| Population                                                                       |                     | 0.77%         |                     | 1.41%         |              | 0.83%            |
| Households                                                                       |                     | 0.63%         |                     | 1.36%         |              | 0.79%            |
| Families                                                                         |                     | 0.57%         |                     | 1.30%         |              | 0.71%            |
| Owner HHs                                                                        |                     | 1.49%         |                     | 1.91%         |              | 1.16%            |
| Median Household Income                                                          |                     | 4.02%         |                     | 2.52%         |              | 2.50%            |
|                                                                                  |                     |               | 20                  |               | 20           | 023              |
| Households by Income                                                             |                     |               | Number              | Percent       | Number       | Percent          |
| <\$15,000                                                                        |                     |               | 63                  | 11.8%         | 51           | 9.3%             |
| \$15,000 - \$24,999                                                              |                     |               | 79                  | 14.8%         | 62           | 11.3%            |
| \$25,000 - \$34,999                                                              |                     |               | 76                  | 14.3%         | 68           | 12.4%            |
| \$35,000 - \$49,999                                                              |                     |               | 84                  | 15.8%         | 85           | 15.5%            |
| \$50,000 - \$74,999                                                              |                     |               | 85                  | 16.0%         | 95           | 17.3%            |
| \$75,000 - \$99,999                                                              |                     |               | 63                  | 11.8%         | 78           | 14.2%            |
| \$100,000 - \$149,999                                                            |                     |               | 68                  | 12.8%         | 91           | 16.6%            |
| \$150,000 - \$199,999                                                            |                     |               | 6                   | 1.1%          | 8            | 1.5%             |
| \$200,000+                                                                       |                     |               | 7                   | 1.3%          | 10           | 1.8%             |
|                                                                                  |                     |               |                     |               |              |                  |
| Median Household Income                                                          |                     |               | \$42,234            |               | \$51,441     |                  |
| Average Household Income                                                         |                     |               | \$57,806            |               | \$69,679     |                  |
| Per Capita Income                                                                |                     |               | \$23,783            |               | \$28,227     |                  |
|                                                                                  | Census 20           | 010           | 2018                |               | 2023         |                  |
| Population by Age                                                                | Number              | Percent       | Number              | Percent       | Number       | Percent          |
| 0 - 4                                                                            | 80                  | 5.6%          | 79                  | 5.3%          | 80           | 5.1%             |
| 5 - 9                                                                            | 88                  | 6.2%          | 81                  | 5.4%          | 83           | 5.3%             |
| 10 - 14                                                                          | 85                  | 6.0%          | 86                  | 5.7%          | 90           | 5.8%             |
| 15 - 19                                                                          | 106                 | 7.4%          | 81                  | 5.4%          | 84           | 5.4%             |
| 20 - 24                                                                          | 79                  | 5.5%          | 87                  | 5.8%          | 73           | 4.7%             |
| 25 - 34                                                                          | 130                 | 9.1%          | 168                 | 11.2%         | 178          | 11.4%            |
| 35 - 44                                                                          | 153                 | 10.7%         | 152                 | 10.1%         | 167          | 10.7%            |
| 45 - 54                                                                          | 225                 | 15.8%         | 182                 | 12.1%         | 176          | 11.3%            |
| 55 - 64                                                                          | 205                 | 14.4%         | 239                 | 15.9%         | 231          | 14.8%            |
| 65 - 74                                                                          | 124                 | 8.7%          | 188                 | 12.5%         | 227          | 14.5%            |
| 75 - 84                                                                          | 94                  | 6.6%          | 94                  | 6.3%          | 117          | 7.5%             |
| 85+                                                                              | 59                  | 4.1%          | 63                  | 4.2%          | 56           | 3.6%             |
| Dage and Ethnicity                                                               | Census 20<br>Number |               | <b>20</b><br>Number | Percent       | Number       | Dorcont          |
| Race and Ethnicity<br>White Alone                                                |                     | Percent       |                     |               |              | Percent<br>78.8% |
| Black Alone                                                                      | 1,183<br>133        | 82.9%<br>9.3% | 1,215<br>148        | 80.8%<br>9.8% | 1,231<br>164 | 10.5%            |
| American Indian Alone                                                            | 9                   | 0.6%          | 148                 | 0.7%          | 13           | 0.8%             |
| Asian Alone                                                                      | 20                  | 1.4%          | 24                  | 1.6%          | 28           | 1.8%             |
| Pacific Islander Alone                                                           | 1                   | 0.1%          | 1                   | 0.1%          | 28           | 0.1%             |
| Some Other Race Alone                                                            | 28                  | 2.0%          | 36                  | 2.4%          | 43           | 2.8%             |
| Two or More Races                                                                | 53                  | 3.7%          | 68                  | 4.5%          | 81           | 5.2%             |
|                                                                                  | 55                  | 0.770         | 00                  |               | 01           | 5.270            |
|                                                                                  |                     |               |                     |               |              |                  |
| Hispanic Origin (Any Race)                                                       | 152                 | 10.7%         | 201                 | 13.4%         | 249          | 15.9%            |
| Hispanic Origin (Any Race)<br>Data Note: Income is expressed in current dollars. | 152                 | 10.7%         | 201                 | 13.4%         | 249          | 15.9%            |