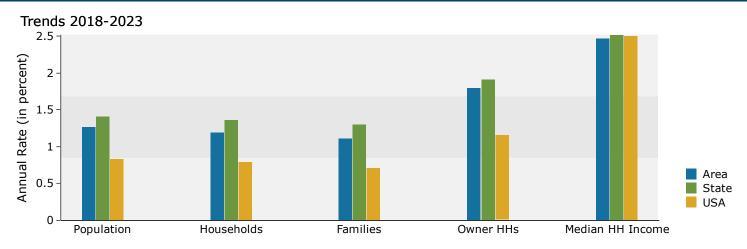

#### Prepared by Esri

Latitude: 27.01804 Longitude: -82.15852

| Summer                                                                           | Car                 | 2010          |                     | 2019          |              | 2022             |
|----------------------------------------------------------------------------------|---------------------|---------------|---------------------|---------------|--------------|------------------|
| Summary                                                                          | Cer                 | 1 427         |                     | 2018          |              | 2023             |
| Population<br>Households                                                         |                     | 1,427         |                     | 1,503<br>532  |              | 1,562<br>549     |
| Families                                                                         |                     | 517<br>337    |                     | 345           |              | 349              |
| Average Household Size                                                           |                     | 2.68          |                     | 2.75          |              | 2.77             |
| Owner Occupied Housing Units                                                     |                     | 345           |                     | 352           |              | 379              |
| Renter Occupied Housing Units                                                    |                     | 172           |                     | 180           |              | 170              |
| Median Age                                                                       |                     | 44.5          |                     | 46.0          |              | 46.5             |
| Trends: 2018 - 2023 Annual Rate                                                  |                     | Area          |                     | State         |              | National         |
| Population                                                                       |                     | 0.77%         |                     | 1.41%         |              | 0.83%            |
| Households                                                                       |                     | 0.63%         |                     | 1.36%         |              | 0.79%            |
| Families                                                                         |                     | 0.57%         |                     | 1.30%         |              | 0.71%            |
| Owner HHs                                                                        |                     | 1.49%         |                     | 1.91%         |              | 1.16%            |
| Median Household Income                                                          |                     | 4.02%         |                     | 2.52%         |              | 2.50%            |
|                                                                                  |                     |               | 20                  |               | 20           | 023              |
| Households by Income                                                             |                     |               | Number              | Percent       | Number       | Percent          |
| <\$15,000                                                                        |                     |               | 63                  | 11.8%         | 51           | 9.3%             |
| \$15,000 - \$24,999                                                              |                     |               | 79                  | 14.8%         | 62           | 11.3%            |
| \$25,000 - \$34,999                                                              |                     |               | 76                  | 14.3%         | 68           | 12.4%            |
| \$35,000 - \$49,999                                                              |                     |               | 84                  | 15.8%         | 85           | 15.5%            |
| \$50,000 - \$74,999                                                              |                     |               | 85                  | 16.0%         | 95           | 17.3%            |
| \$75,000 - \$99,999                                                              |                     |               | 63                  | 11.8%         | 78           | 14.2%            |
| \$100,000 - \$149,999                                                            |                     |               | 68                  | 12.8%         | 91           | 16.6%            |
| \$150,000 - \$199,999                                                            |                     |               | 6                   | 1.1%          | 8            | 1.5%             |
| \$200,000+                                                                       |                     |               | 7                   | 1.3%          | 10           | 1.8%             |
|                                                                                  |                     |               |                     |               |              |                  |
| Median Household Income                                                          |                     |               | \$42,234            |               | \$51,441     |                  |
| Average Household Income                                                         |                     |               | \$57,806            |               | \$69,679     |                  |
| Per Capita Income                                                                |                     |               | \$23,783            |               | \$28,227     |                  |
|                                                                                  | Census 20           | 010           | 2018                |               | 2023         |                  |
| Population by Age                                                                | Number              | Percent       | Number              | Percent       | Number       | Percent          |
| 0 - 4                                                                            | 80                  | 5.6%          | 79                  | 5.3%          | 80           | 5.1%             |
| 5 - 9                                                                            | 88                  | 6.2%          | 81                  | 5.4%          | 83           | 5.3%             |
| 10 - 14                                                                          | 85                  | 6.0%          | 86                  | 5.7%          | 90           | 5.8%             |
| 15 - 19                                                                          | 106                 | 7.4%          | 81                  | 5.4%          | 84           | 5.4%             |
| 20 - 24                                                                          | 79                  | 5.5%          | 87                  | 5.8%          | 73           | 4.7%             |
| 25 - 34                                                                          | 130                 | 9.1%          | 168                 | 11.2%         | 178          | 11.4%            |
| 35 - 44                                                                          | 153                 | 10.7%         | 152                 | 10.1%         | 167          | 10.7%            |
| 45 - 54                                                                          | 225                 | 15.8%         | 182                 | 12.1%         | 176          | 11.3%            |
| 55 - 64                                                                          | 205                 | 14.4%         | 239                 | 15.9%         | 231          | 14.8%            |
| 65 - 74                                                                          | 124                 | 8.7%          | 188                 | 12.5%         | 227          | 14.5%            |
| 75 - 84                                                                          | 94                  | 6.6%          | 94                  | 6.3%          | 117          | 7.5%             |
| 85+                                                                              | 59                  | 4.1%          | 63                  | 4.2%          | 56           | 3.6%             |
| Dage and Ethnicity                                                               | Census 20<br>Number |               | <b>20</b><br>Number | Percent       | Number       | Dorcont          |
| Race and Ethnicity<br>White Alone                                                |                     | Percent       |                     |               |              | Percent<br>78.8% |
| Black Alone                                                                      | 1,183<br>133        | 82.9%<br>9.3% | 1,215<br>148        | 80.8%<br>9.8% | 1,231<br>164 | 10.5%            |
| American Indian Alone                                                            | 9                   | 0.6%          | 148                 | 0.7%          | 13           | 0.8%             |
| Asian Alone                                                                      | 20                  | 1.4%          | 24                  | 1.6%          | 28           | 1.8%             |
| Pacific Islander Alone                                                           | 1                   | 0.1%          | 1                   | 0.1%          | 28           | 0.1%             |
| Some Other Race Alone                                                            | 28                  | 2.0%          | 36                  | 2.4%          | 43           | 2.8%             |
| Two or More Races                                                                | 53                  | 3.7%          | 68                  | 4.5%          | 81           | 5.2%             |
|                                                                                  | 55                  | 0.770         | 00                  |               | 01           | 5.270            |
|                                                                                  |                     |               |                     |               |              |                  |
| Hispanic Origin (Any Race)                                                       | 152                 | 10.7%         | 201                 | 13.4%         | 249          | 15.9%            |
| Hispanic Origin (Any Race)<br>Data Note: Income is expressed in current dollars. | 152                 | 10.7%         | 201                 | 13.4%         | 249          | 15.9%            |

#### Trends 2018-2023