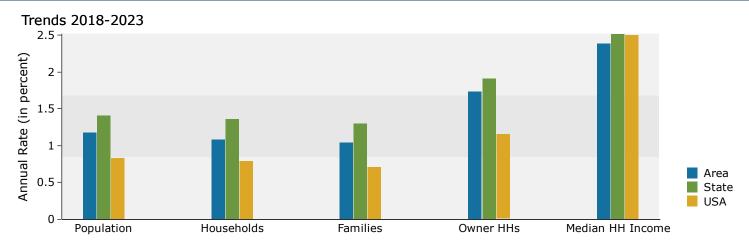

#### Trends 2018-2023

#### Prepared by Esri

Latitude: 27.01804 Longitude: -82.15852

| Summer                                                                           | Car                 | 2010          |                     | 2019          |              | 2022             |
|----------------------------------------------------------------------------------|---------------------|---------------|---------------------|---------------|--------------|------------------|
| Summary                                                                          | Cer                 | 1 427         |                     | 2018          |              | 2023             |
| Population<br>Households                                                         |                     | 1,427         |                     | 1,503<br>532  |              | 1,562<br>549     |
| Families                                                                         |                     | 517<br>337    |                     | 345           |              | 349              |
| Average Household Size                                                           |                     | 2.68          |                     | 2.75          |              | 2.77             |
| Owner Occupied Housing Units                                                     |                     | 345           |                     | 352           |              | 379              |
| Renter Occupied Housing Units                                                    |                     | 172           |                     | 180           |              | 170              |
| Median Age                                                                       |                     | 44.5          |                     | 46.0          |              | 46.5             |
| Trends: 2018 - 2023 Annual Rate                                                  |                     | Area          |                     | State         |              | National         |
| Population                                                                       |                     | 0.77%         |                     | 1.41%         |              | 0.83%            |
| Households                                                                       |                     | 0.63%         |                     | 1.36%         |              | 0.79%            |
| Families                                                                         |                     | 0.57%         |                     | 1.30%         |              | 0.71%            |
| Owner HHs                                                                        |                     | 1.49%         |                     | 1.91%         |              | 1.16%            |
| Median Household Income                                                          |                     | 4.02%         |                     | 2.52%         |              | 2.50%            |
|                                                                                  |                     |               | 20                  |               | 20           | 023              |
| Households by Income                                                             |                     |               | Number              | Percent       | Number       | Percent          |
| <\$15,000                                                                        |                     |               | 63                  | 11.8%         | 51           | 9.3%             |
| \$15,000 - \$24,999                                                              |                     |               | 79                  | 14.8%         | 62           | 11.3%            |
| \$25,000 - \$34,999                                                              |                     |               | 76                  | 14.3%         | 68           | 12.4%            |
| \$35,000 - \$49,999                                                              |                     |               | 84                  | 15.8%         | 85           | 15.5%            |
| \$50,000 - \$74,999                                                              |                     |               | 85                  | 16.0%         | 95           | 17.3%            |
| \$75,000 - \$99,999                                                              |                     |               | 63                  | 11.8%         | 78           | 14.2%            |
| \$100,000 - \$149,999                                                            |                     |               | 68                  | 12.8%         | 91           | 16.6%            |
| \$150,000 - \$199,999                                                            |                     |               | 6                   | 1.1%          | 8            | 1.5%             |
| \$200,000+                                                                       |                     |               | 7                   | 1.3%          | 10           | 1.8%             |
|                                                                                  |                     |               |                     |               |              |                  |
| Median Household Income                                                          |                     |               | \$42,234            |               | \$51,441     |                  |
| Average Household Income                                                         |                     |               | \$57,806            |               | \$69,679     |                  |
| Per Capita Income                                                                |                     |               | \$23,783            |               | \$28,227     |                  |
|                                                                                  | Census 20           | 010           | 2018                |               | 2023         |                  |
| Population by Age                                                                | Number              | Percent       | Number              | Percent       | Number       | Percent          |
| 0 - 4                                                                            | 80                  | 5.6%          | 79                  | 5.3%          | 80           | 5.1%             |
| 5 - 9                                                                            | 88                  | 6.2%          | 81                  | 5.4%          | 83           | 5.3%             |
| 10 - 14                                                                          | 85                  | 6.0%          | 86                  | 5.7%          | 90           | 5.8%             |
| 15 - 19                                                                          | 106                 | 7.4%          | 81                  | 5.4%          | 84           | 5.4%             |
| 20 - 24                                                                          | 79                  | 5.5%          | 87                  | 5.8%          | 73           | 4.7%             |
| 25 - 34                                                                          | 130                 | 9.1%          | 168                 | 11.2%         | 178          | 11.4%            |
| 35 - 44                                                                          | 153                 | 10.7%         | 152                 | 10.1%         | 167          | 10.7%            |
| 45 - 54                                                                          | 225                 | 15.8%         | 182                 | 12.1%         | 176          | 11.3%            |
| 55 - 64                                                                          | 205                 | 14.4%         | 239                 | 15.9%         | 231          | 14.8%            |
| 65 - 74                                                                          | 124                 | 8.7%          | 188                 | 12.5%         | 227          | 14.5%            |
| 75 - 84                                                                          | 94                  | 6.6%          | 94                  | 6.3%          | 117          | 7.5%             |
| 85+                                                                              | 59                  | 4.1%          | 63                  | 4.2%          | 56           | 3.6%             |
| Dage and Ethnicity                                                               | Census 20<br>Number |               | <b>20</b><br>Number | Percent       | Number       | Dorcont          |
| Race and Ethnicity<br>White Alone                                                |                     | Percent       |                     |               |              | Percent<br>78.8% |
| Black Alone                                                                      | 1,183<br>133        | 82.9%<br>9.3% | 1,215<br>148        | 80.8%<br>9.8% | 1,231<br>164 | 10.5%            |
| American Indian Alone                                                            | 9                   | 0.6%          | 148                 | 0.7%          | 13           | 0.8%             |
| Asian Alone                                                                      | 20                  | 1.4%          | 24                  | 1.6%          | 28           | 1.8%             |
| Pacific Islander Alone                                                           | 1                   | 0.1%          | 1                   | 0.1%          | 28           | 0.1%             |
| Some Other Race Alone                                                            | 28                  | 2.0%          | 36                  | 2.4%          | 43           | 2.8%             |
| Two or More Races                                                                | 53                  | 3.7%          | 68                  | 4.5%          | 81           | 5.2%             |
|                                                                                  | 55                  | 0.770         | 00                  |               | 01           | 5.270            |
|                                                                                  |                     |               |                     |               |              |                  |
| Hispanic Origin (Any Race)                                                       | 152                 | 10.7%         | 201                 | 13.4%         | 249          | 15.9%            |
| Hispanic Origin (Any Race)<br>Data Note: Income is expressed in current dollars. | 152                 | 10.7%         | 201                 | 13.4%         | 249          | 15.9%            |