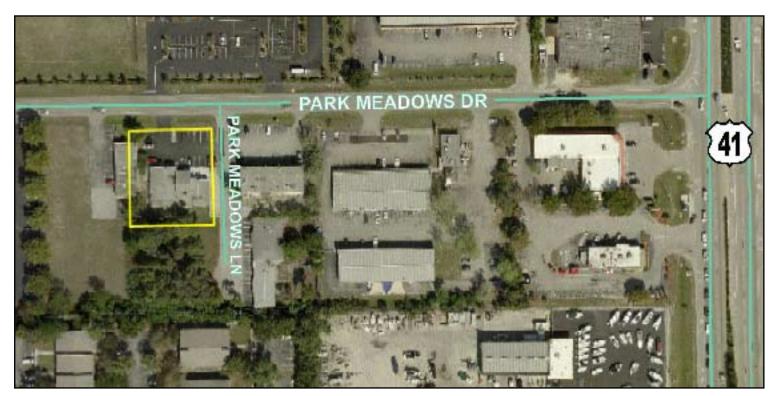

## 400± - 900± Sq. Ft. Commercial Space FOR LEASE

**LOCATION:** 1924 Park Meadows Drive, Fort Myers, FL. 33907

**STRAP #:** 14-45-24-00-00003.007C **ZONING:** C-1 (Commercial)

PRICE:

| UNIT# | SQ. FT. | LEASE RATE | SALES TAX | TOTAL RENT |
|-------|---------|------------|-----------|------------|
|       |         | (Monthly)  | (Monthly) | (Monthly)  |
| 1     | 400±    | \$ 450     | \$ 27     | \$ 477     |
| 2     | 900±    | \$ 1,450   | \$ 87     | \$ 1,537   |
| 3     | 600±    | \$ 650     | \$ 39     | \$ 689     |

**COMMENTS:** Commercial Space For Lease. Landlord pays for electric, water, sewer, and trash. C-1

Commercial Zoning allows for a broad variety of business including retail and offices. Conveniently located just west of US 41. Quick and easy access to other major cor-

ridors including Colonial Boulevard and Summerlin Road.

**CONTACT:** TOM WOODYARD

**PHONE**: (239) 425-6011

E-MAIL: twoodyard@wa-cr.com

The statements and figures presented herein, while not guaranteed, are secured from sources we believe authoritative. Subject to prior sale, lease, withdrawal and price change without notice.