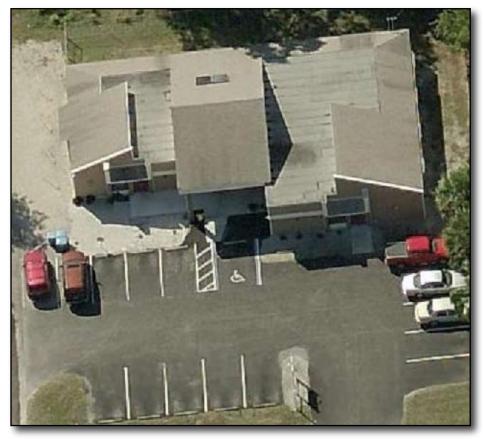

## 400± - 900± Sq. Ft. Commercial Space FOR LEASE

**LOCATION:** 1924 Park Meadows Drive, Fort Myers, FL. 33907

**STRAP #:** 14-45-24-00-00003.007C **ZONING:** C-1 (Commercial)

PRICE:

| UNIT# | SQ. FT. | LEASE RATE | SALES TAX | TOTAL RENT |
|-------|---------|------------|-----------|------------|
|       |         | (Monthly)  | (Monthly) | (Monthly)  |
| 1     | 400±    | \$ 450     | \$ 27     | \$ 477     |
| 2     | 900±    | \$ 1,450   | \$ 87     | \$ 1,537   |
| 3     | 600±    | \$ 650     | \$ 39     | \$ 689     |

## 1924 Park Meadows Drive, Fort Myers, FL. 33907