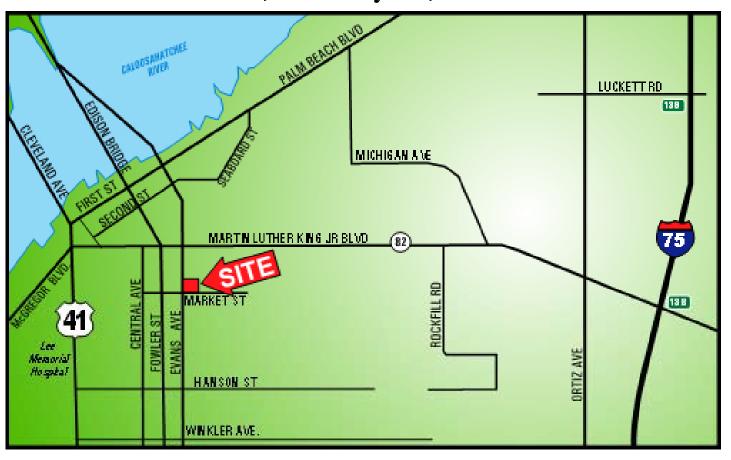

## Woodyard .34± Acre Corner Site on Evans Avenue

2609 Market Street, Fort Myers, FL 33916 **LOCATION:** 

STRAP #: 24-44-24-P2-02722.0020 & 24-44-24-P2-2722.0040

RS-D - Single Family / Duplex **ZONING:** 

location near Downtown Fort Myers, just south of State Road 82.

TOM WOODYARD CONTACT:

(239) 425-6011 PHONE:

E-MAIL: twoodyard@wa-cr.com

The statements and figures presented herein, while not guaranteed, are secured from sources we believe authoritative. Subject to prior sale, lease, withdrawal and price change without notice.