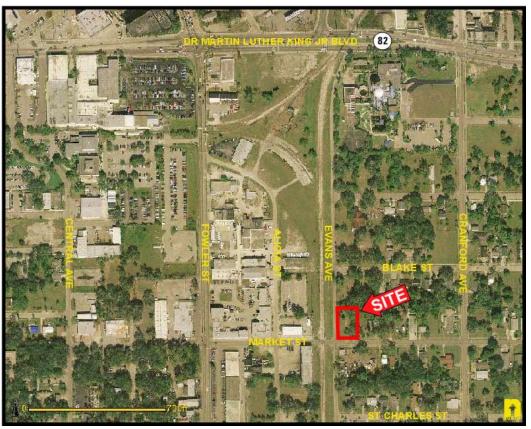

## Woodyard .34± Acre Corner Site on Evans Avenue

2609 Market Street, Fort Myers, FL 33916 **LOCATION:** 

STRAP #: 24-44-24-P2-02722.0020 & 24-44-24-P2-2722.0040

RS-D - Single Family / Duplex **ZONING:** 

SIZE:  $.34\pm$  Acre or  $15,000\pm$  Sq. Ft. / 100 Ft. x 150 Ft.

**UTILITIES:** Water / Sewer

\$99,900.00 PRICE:

**COMMENTS:** Located at the corner of Evans Avenue and Market Street. Excellent visibility. Great

location near Downtown Fort Myers, just south of State Road 82.

TOM WOODYARD CONTACT:

(239) 425-6011 PHONE:

E-MAIL: twoodyard@wa-cr.com

The statements and figures presented herein, while not guaranteed, are secured from sources we believe authoritative. Subject to prior sale, lease, withdrawal and price change without notice.