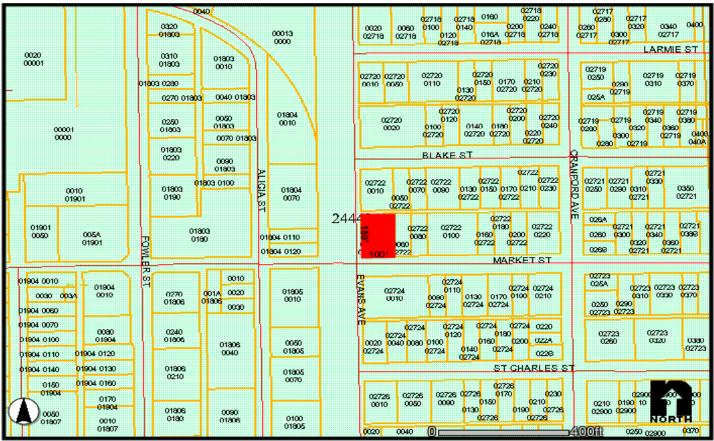

## Woodyard .34± Acre Corner Site on Evans Avenue

2609 Market Street, Fort Myers, FL 33916 **LOCATION:** 

STRAP #: 24-44-24-P2-02722.0020 & 24-44-24-P2-2722.0040

RS-D - Single Family / Duplex **ZONING:** 

SIZE:  $.34\pm$  Acre or  $15,000\pm$  Sq. Ft. / 100 Ft. x 150 Ft.

**UTILITIES:** Water / Sewer

\$99,900.00 PRICE:

**COMMENTS:** Located at the corner of Evans Avenue and Market Street. Excellent visibility. Great