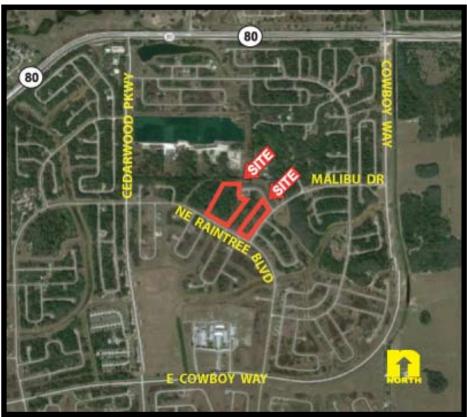

## Highway Commercial near State Road 80 Port LaBelle

- LOCATION: 6600 & 8000 NE Raintree Blvd, Port LaBelle, FL
- **STRAP #:** 4-29-43-10-090-000A-002.0; 001.0
- **ZONING:** C2-Highway Commercial
- **SIZE:** 5.01± Acres (291'± Frontage) 9.06± Acres - (455'± Frontage)
- **PRICE:**5.01± Acres \$400,000 or \$1.83 Per Sq. Ft.9.06± Acres \$480,000 or \$1.22 Per Sq. Ft.

## ALLOWABLE USES: • Trade School

- Retail Center
- Office
- Indoor Recreation
- Hardware Store
- Convenience Store
- **COMMENTS:** 14± AC total two parcel site, located on Raintree Blvd. Property is South of SR 80 & Cedarwood Parkway providing easy access to SR 29 and SR 80. 5.01± AC site is a corner location with 291'± frontage on Raintree Blvd. and over 500'± frontage on Malibu Dr. 9.06± AC site features over 400'± frontage on Raintree Blvd. Available together or separately.