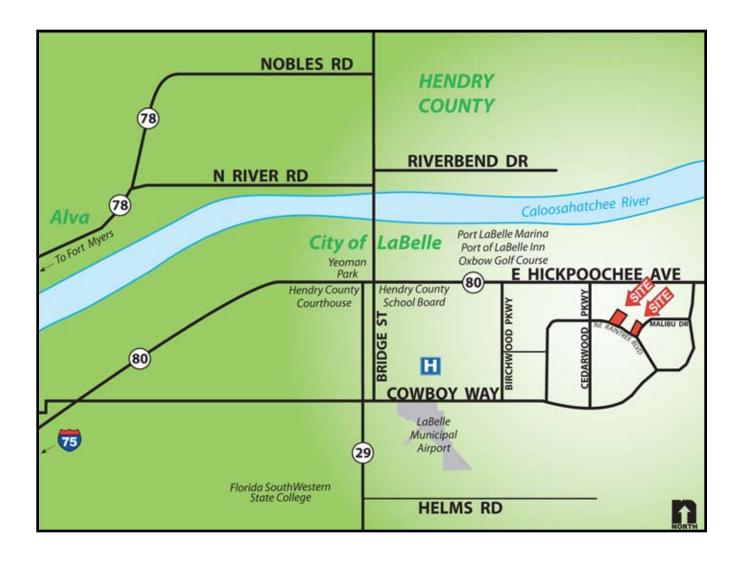

## Highway Commercial near State Road 80 Port LaBelle

- LOCATION: 6600 & 8000 NE Raintree Blvd, Port LaBelle, FL
- **STRAP #:** 4-29-43-10-090-000A-002.0; 001.0
- **ZONING:** C2-Highway Commercial
- **SIZE:** 5.01± Acres (291'± Frontage) 9.06± Acres - (455'± Frontage)
- **PRICE:**5.01± Acres \$400,000 or \$1.83 Per Sq. Ft.9.06± Acres \$480,000 or \$1.22 Per Sq. Ft.

## ALLOWABLE USES: • Trade School

- Retail Center
- Office
- Indoor Recreation
- Hardware Store
- Convenience Store
- **COMMENTS:** 14± AC total two parcel site, located on Raintree Blvd. Property is South of SR 80 & Cedarwood Parkway providing easy access to SR 29 and SR 80. 5.01± AC site is a corner location with 291'± frontage on Raintree Blvd. and over 500'± frontage on Malibu Dr. 9.06± AC site features over 400'± frontage on Raintree Blvd. Available together or separately.