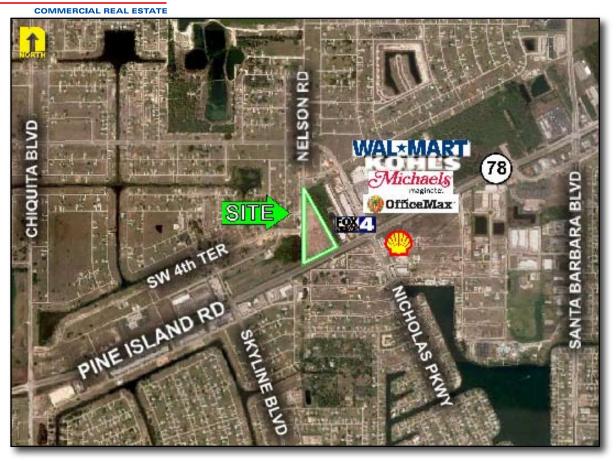

## **Woodyard** <u>Associates</u> 10± Acres FOR SALE Pine Island Road Frontage

LOCATION: Pine Island Road SW, Cape Coral, FL 33993

- **STRAP #:** 14-44-23-C1-00500.0610 & .0630
- **ZONING:** Pine Island Road Corridor Commercial
- SIZE:  $10 \pm \text{Acres} / 700'$  Width x 1,320' Depth
- **PRICE:** \$3,260,000

## UTILITIES:

Water & Sewer

**COMMENTS:** 700± Ft. frontage on four-laned Pine Island Road. Fully entitled for retail / office complex. Water & sewer assessments are paid in full. Located just west of Nicholas Parkway and Kohl's department store. Strong commercial growth area with new development including: Carrabba's Italian Grill, Bob Evans, Famous Daves, Kohl's, WalMart Neighborhood Grocery, Office Max, Famous Footwear, Michael's, Dress Barn, Applebee's, Dunkin' Donuts and more.