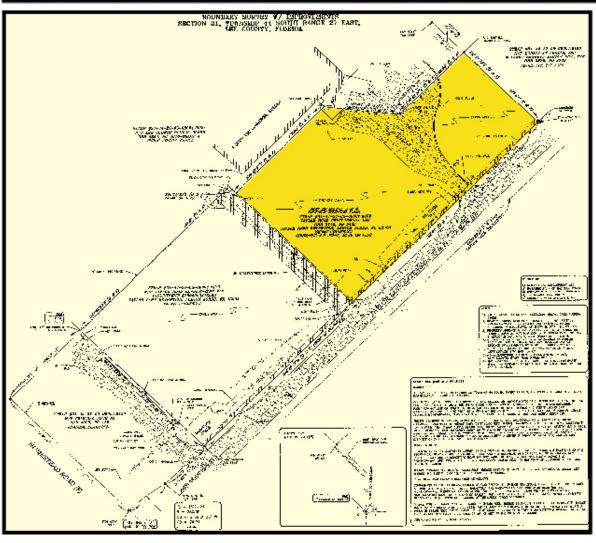

## 2.36± Acre Commercial Site off Homestead Road

**LOCATION:** 1270 Taylor Lane Extension, Lehigh Acres, FL 33936

**STRAP #:** 31-44-27-05-00001.0070 (To Be Split)

**ZONING:** C2 - Commercial

**SIZE:**  $2.36 \pm \text{Acres}$ 

**DIMENSION:** 445'± Frontage x 284'± Deep

**PRICE:** \$399,000 or \$3.88 Per Sq. Ft.

**COMMENTS:** This parcel offer excellent visibility, access and regional qualities, as downtown Lehigh

Acres serves the surrounding rural communities as a commercial / retail hub. Located just off Homestead Road and south of Lee Boulevard, near Publix Shopping Center and Walmart Super Center. New residential developments in the area include: Town