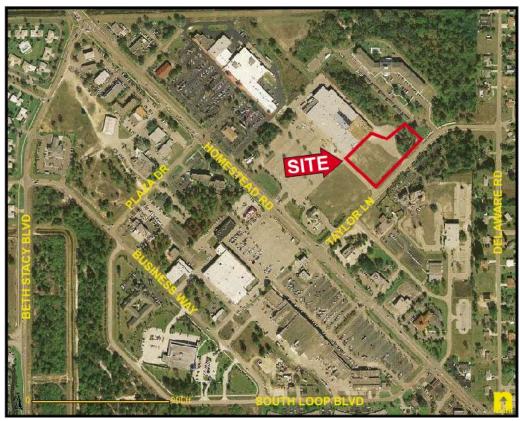

## 2.36± Acre Commercial Site off Homestead Road

**LOCATION:** 1270 Taylor Lane Extension, Lehigh Acres, FL 33936

**STRAP #:** 31-44-27-05-00001.0070 (To Be Split)

**ZONING:** C2 - Commercial

**SIZE:**  $2.36 \pm \text{Acres}$ 

**DIMENSION:** 445'± Frontage x 284'± Deep

**PRICE:** \$399,000 or \$3.88 Per Sq. Ft.

**COMMENTS:** This parcel offer excellent visibility, access and regional qualities, as downtown Lehigh

Acres serves the surrounding rural communities as a commercial / retail hub. Located just off Homestead Road and south of Lee Boulevard, near Publix Shopping Center and Walmart Super Center. New residential developments in the area include: Town