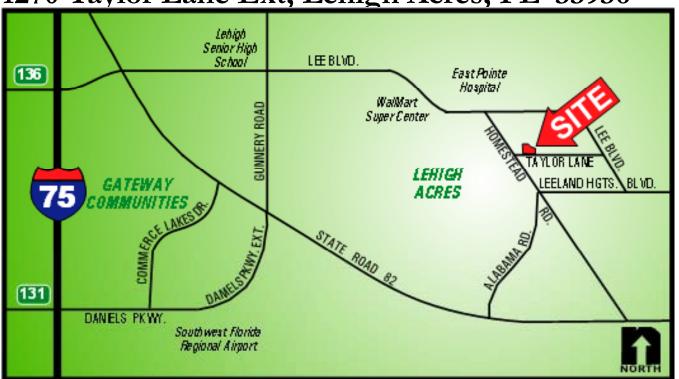

**DIMENSION:** 445'± Frontage x 284'± Deep

**PRICE:** \$399,000 or \$3.88 Per Sq. Ft.

**COMMENTS:** This parcel offer excellent visibility, access and regional qualities, as downtown Lehigh

Acres serves the surrounding rural communities as a commercial / retail hub. Located just off Homestead Road and south of Lee Boulevard, near Publix Shopping Center and Walmart Super Center. New residential developments in the area include: Town

1270 Taylor Lane Ext, Lehigh Acres, FL 33936