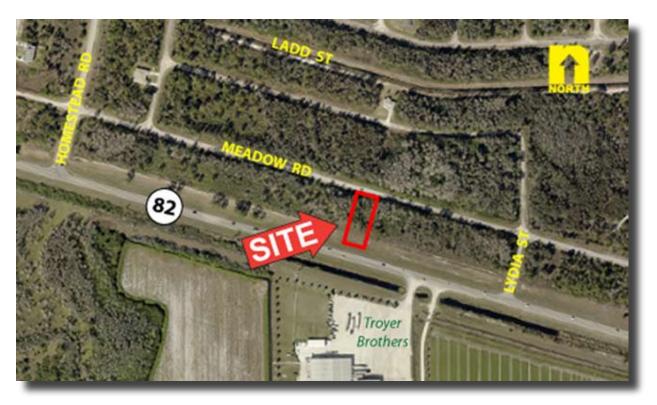

**PRICE:** \$21,300

**COMMENTS:** Commercial lot, 50' x 175'. C-2 zoning allows many commercial and some light industrial

uses. Easy access to I-75, Daniels Parkway and SR 82. Located just west of Lydia Street

and east of Homestead Road, across from Troyer Brothers.

**CONTACT:** TOM WOODYARD

**PHONE:** (239) 425-6011

**E-MAIL:** twoodyard@wa-cr.com

The statements and figures presented herein, while not guaranteed, are secured from sources we believe authoritative. Subject to prior sale, lease, withdrawal and price change without notice.