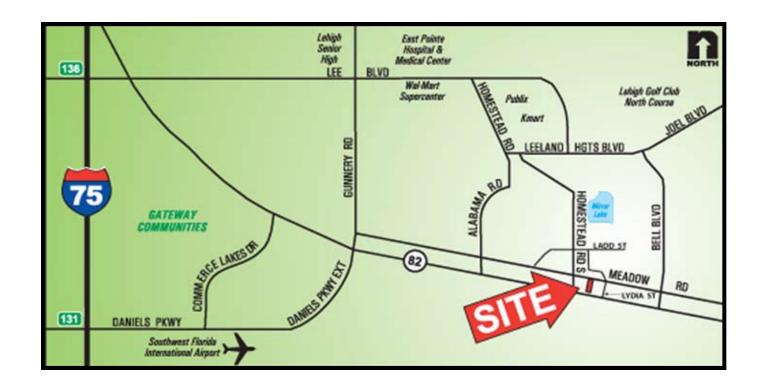

**PRICE:** \$21,300

**COMMENTS:** Commercial lot, 50' x 175'. C-2 zoning allows many commercial and some light industrial

uses. Easy access to I-75, Daniels Parkway and SR 82. Located just west of Lydia Street

and east of Homestead Road, across from Troyer Brothers.

**CONTACT:** TOM WOODYARD

**PHONE:** (239) 425-6011

**E-MAIL:** twoodyard@wa-cr.com

The statements and figures presented herein, while not guaranteed, are secured from sources we believe authoritative. Subject to prior sale, lease, withdrawal and price change without notice.