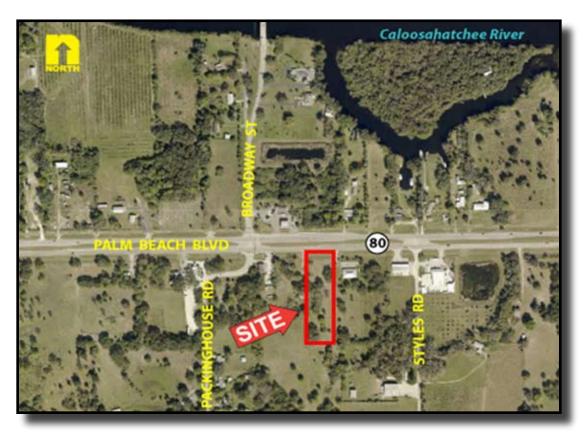

## Commercial Acreage SR 80 Frontage FOR SALE

**LOCATION:** 21390 Palm Beach Blvd., Alva, FL 33920

**STRAP #:** 27-43-27-00-00021.0000

**ZONING:** C1A- Commercial (front); RS-1 Residential (rear)

**SIZE:**  $2.09 \pm \text{Acres}$ 

**UTILITIES:** Well & Septic

**PRICE:** \$295,000

**COMMENTS:** This property lies in the proposed Alva Rural Village. This designates the front part

of the property with a future land use of Highway Commercial, which allows a wide variety of uses including intensive retail, restaurants and hotel. The rear property has

a land use of Moderate Density Residential.

**CONTACT:** TOM WOODYARD

**PHONE**: (239) 425-6011

**E-MAIL:** twoodyard@wa-cr.com

The statements and figures presented herein, while not guaranteed, are secured from sources we believe authoritative. Subject to prior sale, lease, withdrawal and price change without notice.

## 21390 Palm Beach Blvd., Alva, FL 33920