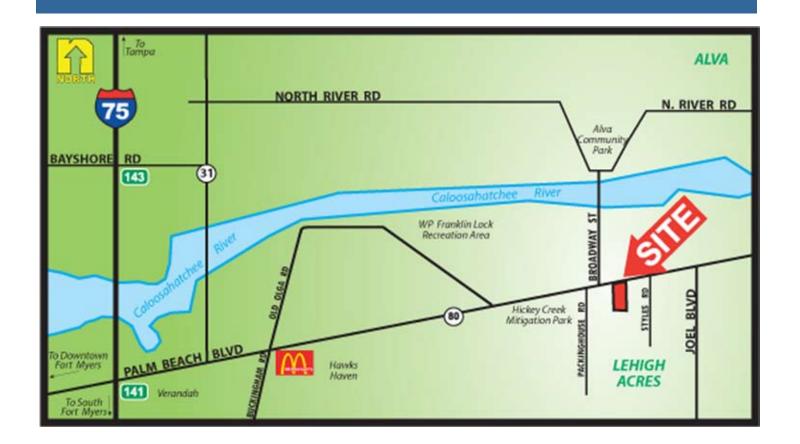

## Commercial Acreage SR 80 Frontage FOR SALE

**LOCATION:** 21390 Palm Beach Blvd., Alva, FL 33920

**STRAP #:** 27-43-27-00-00021.0000

**ZONING:** C1A- Commercial (front); RS-1 Residential (rear)

**SIZE:**  $2.09 \pm \text{Acres}$ 

**UTILITIES:** Well & Septic

**PRICE:** \$295,000

**COMMENTS:** This property lies in the proposed Alva Rural Village. This designates the front part

of the property with a future land use of Highway Commercial, which allows a wide variety of uses including intensive retail, restaurants and hotel. The rear property has

a land use of Moderate Density Residential.

**CONTACT:** TOM WOODYARD

**PHONE**: (239) 425-6011

**E-MAIL:** twoodyard@wa-cr.com

The statements and figures presented herein, while not guaranteed, are secured from sources we believe authoritative. Subject to prior sale, lease, withdrawal and price change without notice.

## 21390 Palm Beach Blvd., Alva, FL 33920