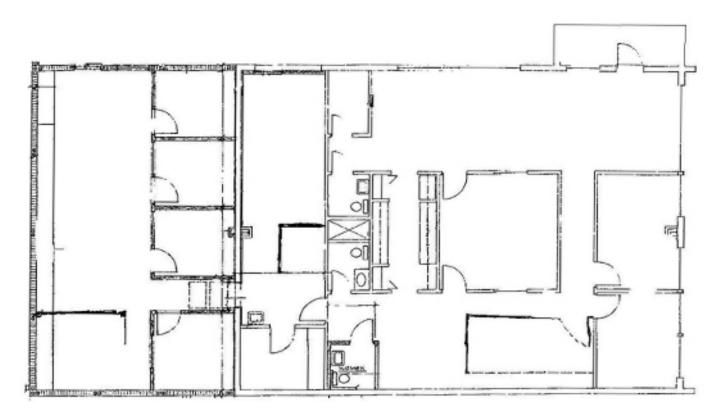

## Woodyard Office Building Service With Fence Yard / Garage For Lease Billy Creek Center

LOCATION: 5726 Corporation Cir.

Fort Myers, Fl 33905

**ZONING:** IL - Light Industrial

Office: 3,020 Sq. Ft SIZE:

> Garage: 180 Sq. Ft Total: 3,200 Sq. Ft.

**UTILITIES:** County Water and sewer

\$8.00 PSF Base + \$1.99 Est. OPEX PRICE:

+ Sales Tax (\$2,664 per Month plus Sales Tax)

**COMMENTS:** This property is ideal for anyone needing office space with outside storage and quick

access to I-75. Interior features 8 offices, open work area, conference room, kitchen and 3 restrooms. Warehouse with overhead door and large secured storage area in rear. It was custom designed for a user with a fleet of vehicles providing service to multiple

counties.

**TODD HOLMAN CONTACT:** PHONE: (239) 425-6014

E-MAIL: tholman@wa-cr.com

The statements and figures presented herein, while not guaranteed, are secured from sources we believe authoritative. Subject to prior sale, lease, withdrawal and price change without notice. Pinebrook Park, 12995 South Cleveland Ave., Suite 219, Fort Myers, FL 33907 ● P.O. Box 60151, Fort Myers, FL 33906