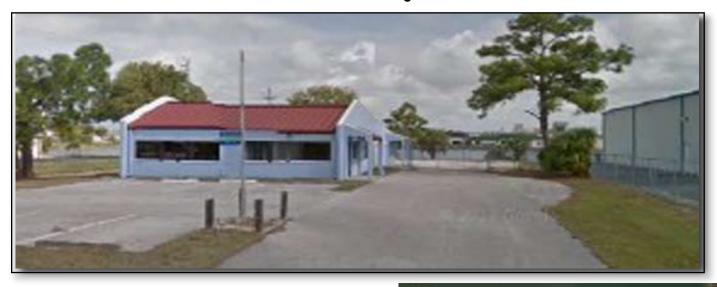

## Woodyard Office Building Service With Fence Yard / Garage For Lease Billy Creek Center

LOCATION: 5726 Corporation Cir.

Fort Myers, Fl 33905

**ZONING:** IL - Light Industrial

Office: 3,020 Sq. Ft SIZE:

> Garage: 180 Sq. Ft Total: 3,200 Sq. Ft.

**UTILITIES:** County Water and sewer

\$8.00 PSF Base + \$1.99 Est. OPEX PRICE:

+ Sales Tax (\$2,664 per Month plus Sales Tax)

**COMMENTS:** This property is ideal for anyone needing office space with outside storage and quick

access to I-75. Interior features 8 offices, open work area, conference room, kitchen and 3 restrooms. Warehouse with overhead door and large secured storage area in rear. It was custom designed for a user with a fleet of vehicles providing service to multiple

counties.

**TODD HOLMAN CONTACT:** PHONE: (239) 425-6014

E-MAIL: tholman@wa-cr.com

The statements and figures presented herein, while not guaranteed, are secured from sources we believe authoritative. Subject to prior sale, lease, withdrawal and price change without notice. Pinebrook Park, 12995 South Cleveland Ave., Suite 219, Fort Myers, FL 33907 ● P.O. Box 60151, Fort Myers, FL 33906