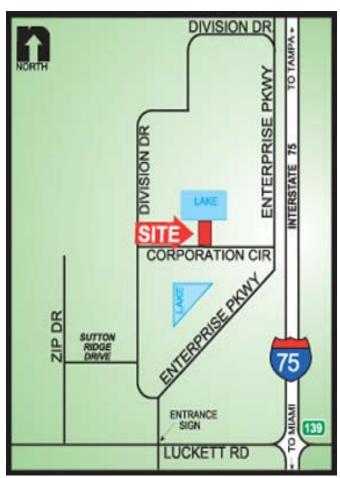

## Woodyard Office Building Service With Fence Yard / Garage For Lease Billy Creek Center

LOCATION: 5726 Corporation Cir.

Fort Myers, Fl 33905

**ZONING:** IL - Light Industrial

Office: 3,020 Sq. Ft SIZE:

> Garage: 180 Sq. Ft Total: 3,200 Sq. Ft.

## 5726 Corporation Circle, Fort Myers, FL 33905