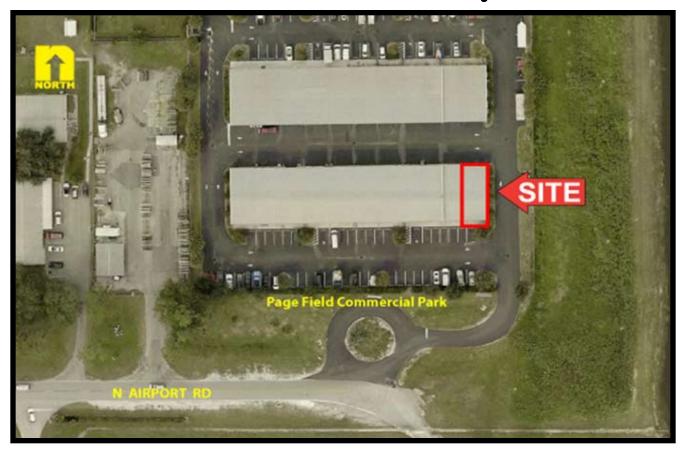

## Warehouse For Lease Page Field Commercial Park Fort Myers, FL

**LOCATION:** 2775 N Airport Rd. #111, Fort Myers, FL 33907

**ZONING:** IL - Light Industrial

**SIZE:** 1,439± SF

**UTILITIES:** Water & Sewer

**LEASE RATE:** \$1,199 Per Month Gross Plus Sales Tax

4% Annual Increases / 3 Year Minimum Lease Term

**COMMENTS:** Corner unit in the front building at Page Field Commercial Park.

10' x 12' office, overhead door, lots of windows, restroom. Adjacent to Page Field Airport. Easy access to US 41/Cleveland Ave., I-75 and SWFL International