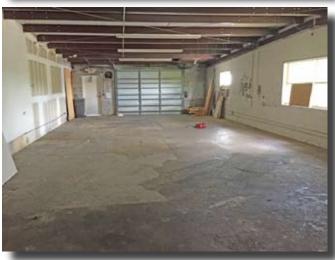

**LEASE RATE:** \$1,199 Per Month Gross Plus Sales Tax

4% Annual Increases / 3 Year Minimum Lease Term

**COMMENTS:** Corner unit in the front building at Page Field Commercial Park.

10' x 12' office, overhead door, lots of windows, restroom. Adjacent to Page Field Airport. Easy access to US 41/Cleveland Ave., I-75 and SWFL International