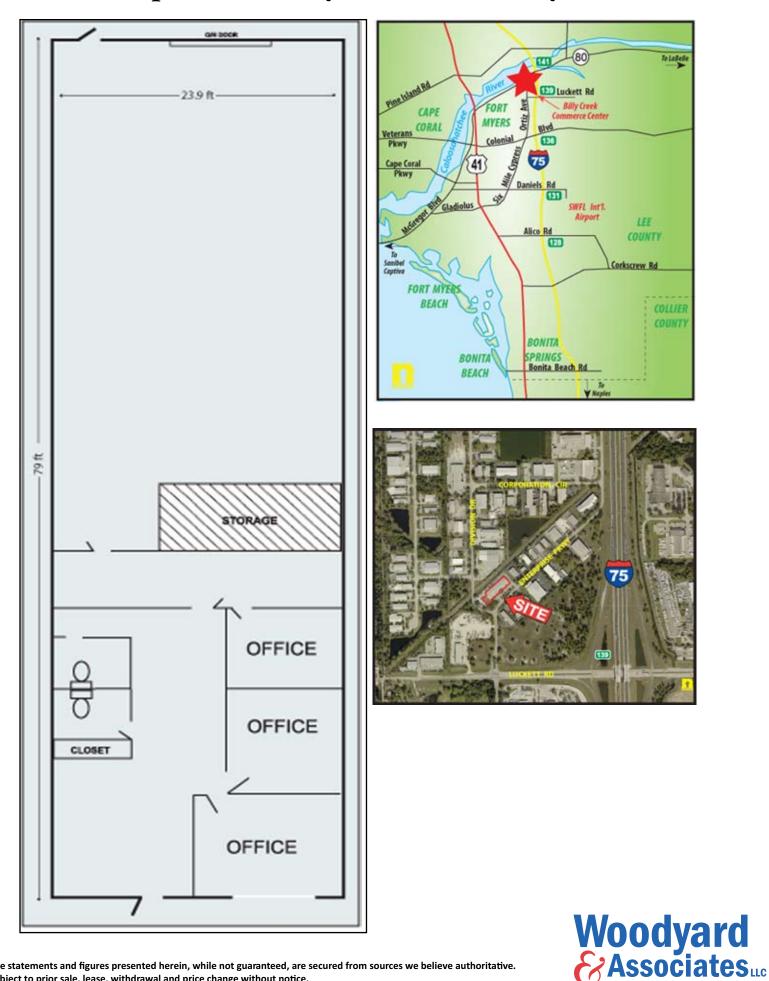

## Billy Creek Commerce Center Warehouse For Lease

LOCATION: 5884 Enterprise Parkway, Unit 9, Fort Myers, FL 33905

- **ZONING:** IL Light Industrial
- UTILITIES: City Water & Sewer
- SIZE: 1,880± Sq. Ft. Approximately 500± Sq. Ft. office and 1,380± Sq. Ft. of warehouse
- **LEASE RATE:** \$1,150 per Month Gross plus Sales Tax

**COMMENTS:** Office / warehouse unit with 500± Sq. Ft. office, 1,380± Sq. Ft. of warehouse and one 12' x 14' grade level over head door. Paved and fenced yard area in rear of building. Located in Billy Creek Commerce Center, at Exit 139 off Interstate 75.