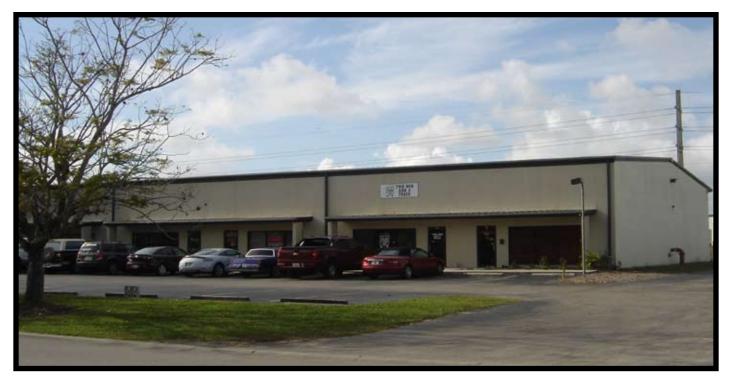

## Billy Creek Commerce Center Warehouse For Lease

LOCATION: 5884 Enterprise Parkway, Unit 9, Fort Myers, FL 33905

- **ZONING:** IL Light Industrial
- UTILITIES: City Water & Sewer
- SIZE: 1,880± Sq. Ft. Approximately 500± Sq. Ft. office and 1,380± Sq. Ft. of warehouse
- **LEASE RATE:** \$1,150 per Month Gross plus Sales Tax

**COMMENTS:** Office / warehouse unit with 500± Sq. Ft. office, 1,380± Sq. Ft. of warehouse and one 12' x 14' grade level over head door. Paved and fenced yard area in rear of building. Located in Billy Creek Commerce Center, at Exit 139 off Interstate 75.