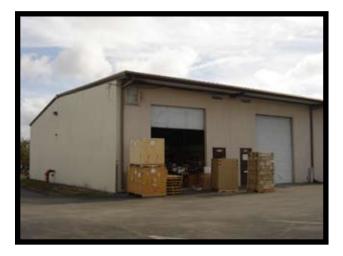

**COMMENTS:** Office / warehouse unit with 500± Sq. Ft. office, 1,380± Sq. Ft. of warehouse and one 12' x 14' grade level over head door. Paved and fenced yard area in rear of building. Located in Billy Creek Commerce Center, at Exit 139 off Interstate 75.