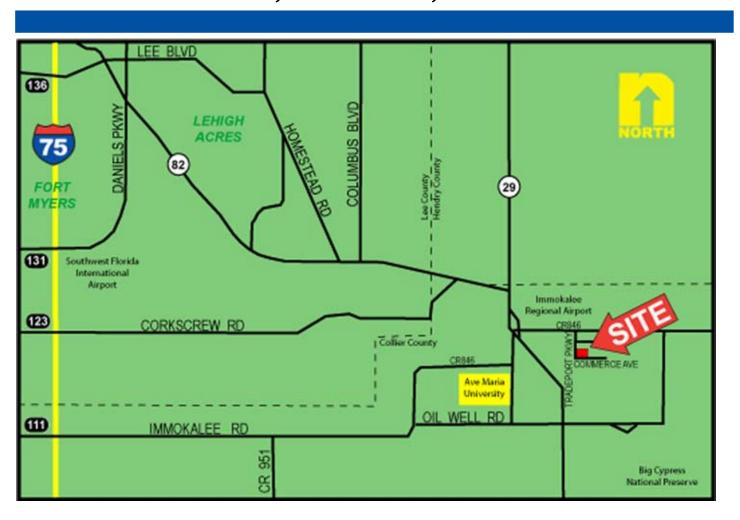

**COMMENTS:** Located at the Immokalee Tradeport, building has interior fire sprinklers, CBS construction, three phase electric, 100 AMP service, wide truck turns and unloading areas, 83 shared parking spaces. Units have pre-wired security systems, impact resistant windows and HVAC. Available units range in size from 1,875 - 3,750 sq. ft. Strategically located near Immokalee Regional Airport and Ave Maria University with easy access to State Road 29.

## 2050 Commerce Ave., Immokalee, FL 34142

AVAILABLE