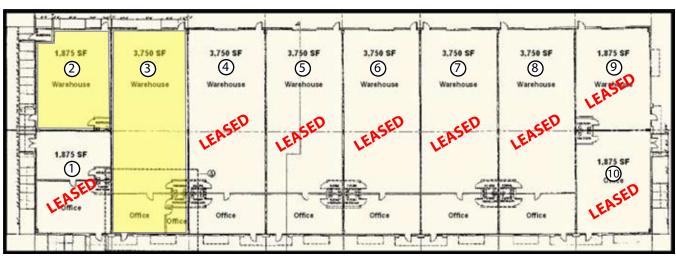

## Immokalee Tradeport **Technology Park** FOR LEASE

2050 Commerce Ave., Immokalee, FL LOCATION:

51202520858 PARCEL ID:

ZONING: Industrial

**UTILITIES:** County Water & Sewer

SIZE/PRICE:

| Unit                                     | Size     | Price           |
|------------------------------------------|----------|-----------------|
| 2                                        | 1,875 SF | \$12 PSF Gross* |
| 3                                        | 3,750 SF | \$12 PSF Gross* |
| *Does not include Sales Tax or Utilities |          |                 |

**COMMENTS:** Located at the Immokalee Tradeport, building has interior fire sprinklers, CBS construction, three phase electric, 100 AMP service, wide truck turns and unloading areas, 83 shared parking spaces. Units have pre-wired security systems, impact resistant windows and HVAC. Available units range in size from 1,875 - 3,750 sq. ft. Strategically located near Immokalee Regional Airport and Ave Maria University with easy access to State Road 29.