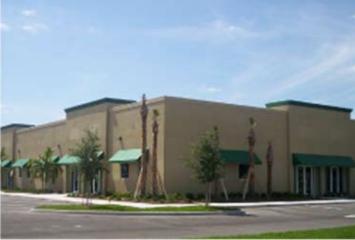

## Immokalee Tradeport **Technology Park** FOR LEASE

2050 Commerce Ave., Immokalee, FL LOCATION:

51202520858 PARCEL ID:

ZONING: Industrial

**UTILITIES:** County Water & Sewer

SIZE/PRICE:

| Unit                                     | Size     | Price           |
|------------------------------------------|----------|-----------------|
| 2                                        | 1,875 SF | \$12 PSF Gross* |
| 3                                        | 3,750 SF | \$12 PSF Gross* |
| *Does not include Sales Tax or Utilities |          |                 |

**COMMENTS:** Located at the Immokalee Tradeport, building has interior fire sprinklers, CBS construction, three phase electric, 100 AMP service, wide truck turns and unloading areas, 83 shared parking spaces. Units have pre-wired security systems, impact resistant windows and HVAC. Available units range in size from 1,875 - 3,750 sq. ft. Strategically located near Immokalee Regional Airport and Ave Maria University with easy access to State Road 29.