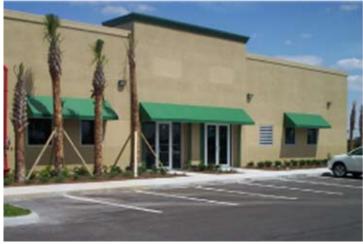

## Immokalee Tradeport **Technology Park** FOR LEASE

2050 Commerce Ave., Immokalee, FL LOCATION:

51202520858 PARCEL ID:

ZONING: Industrial

**UTILITIES:** County Water & Sewer

SIZE/PRICE:

| Unit                                     | Size     | Price           |
|------------------------------------------|----------|-----------------|
| 2                                        | 1,875 SF | \$12 PSF Gross* |
| 3                                        | 3,750 SF | \$12 PSF Gross* |
| *Does not include Sales Tax or Utilities |          |                 |

**COMMENTS:** Located at the Immokalee Tradeport, building has interior fire sprinklers, CBS construction, three phase electric, 100 AMP service, wide truck turns and unloading areas, 83 shared parking spaces. Units have pre-wired security systems, impact resistant windows and HVAC. Available units range in size from 1,875 - 3,750 sq. ft. Strategically located near Immokalee Regional Airport and Ave Maria University with easy access to State Road 29.