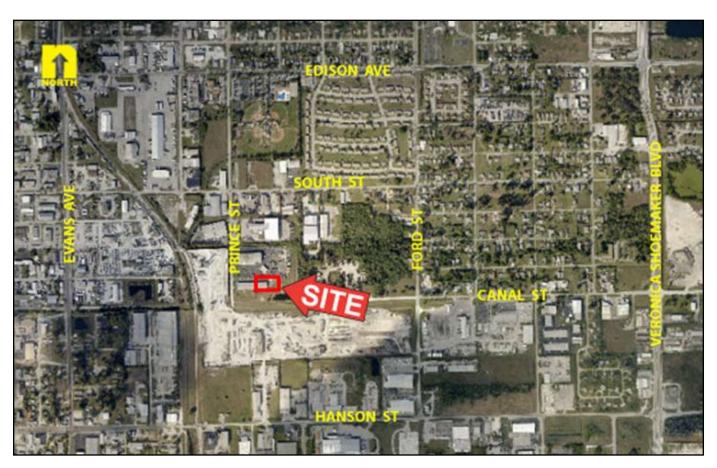

## 8,000 Sq.Ft. Warehouse With Shared Fenced Yard - FOR LEASE Zoned Heavy Industrial

LOCATION: 2725 Prince Street, Fort Myers, FL 33916

STRAP #: 19-44-25-P4-00061.0010 **FEATURES:** Warehouse

Small AC Office

## 2725 Prince Street, Fort Myers, FL 33916