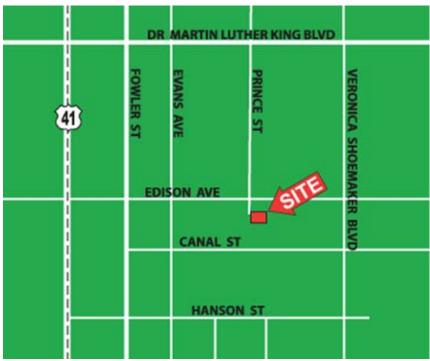

## 8,000 Sq.Ft. Warehouse With Shared Fenced Yard - FOR LEASE Zoned Heavy Industrial

LOCATION: 2725 Prince Street, Fort Myers, FL 33916

STRAP #: 19-44-25-P4-00061.0010 **FEATURES:** Warehouse

Small AC Office

## 2725 Prince Street, Fort Myers, FL 33916