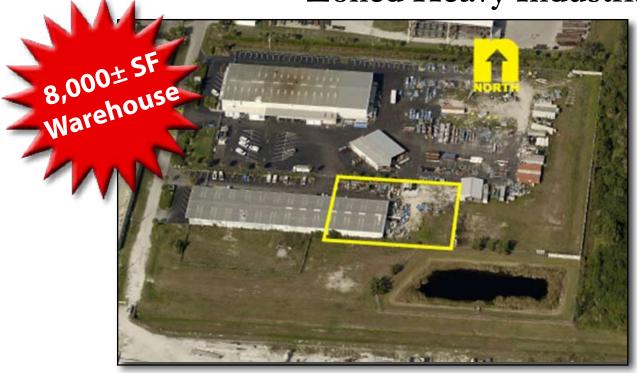

## 8,000 Sq.Ft. Warehouse With Shared Fenced Yard - FOR LEASE Zoned Heavy Industrial

LOCATION: 2725 Prince Street, Fort Myers, FL 33916

STRAP #: 19-44-25-P4-00061.0010 **FEATURES:** Warehouse

Small AC Office

Four Overhead Doors **ZONING:** IH - Industrial Heavy

Rest Rooms

Outside Storage Fenced Yard Space

**UTILITIES:** Water/Sewer

120/240 Three Phase

**COMMENTS:** Warehouse unit with shared fenced yard available. Property is zoned IH (heavy industrial) and located at the southern end of Prince Street, near Evans Avenue and Downtown Fort Myers. Location is ideal for distribution, light manufacturing, storage & more. Call

today for a showing.

| U | JNIT # | SQ. FT. | MONTHLY RENT                          | FEATURES           |
|---|--------|---------|---------------------------------------|--------------------|
|   | 103    | 8,000±  | \$ 2,500 plus Sales Tax and Utilities | Shared Fenced yard |