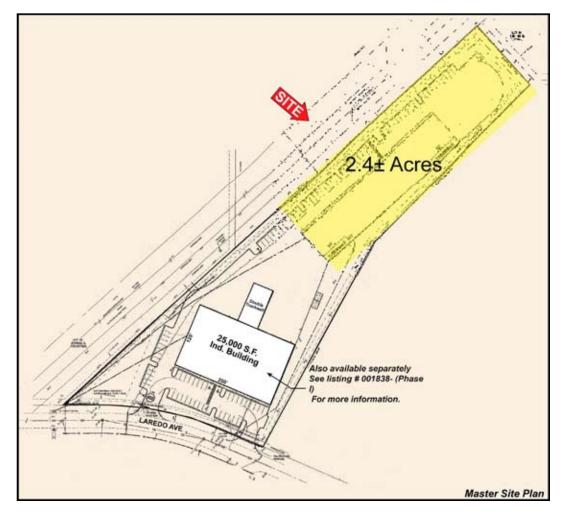

## 2.4± Acre Industrial Site FOR LEASE Benchmark Corporate Park

LOCATION: 4661 Laredo Avenue, Lot 19, Fort Myers, FL 33905

**STRAP:** 16-44-25-P4-00300.0190

**ZONING:** IL - Light Industrial

**UTILITIES:** City water and sewer

SIZE:  $2.4\pm$  Acres

- **LEASE RATE:** \$ 1.00 per Sq. Ft.
- **COMMENTS:** The site is cleared, filled, and has a Development Order in place for a 25,000± Sq. Ft. building. All utilities are in place to the site including water, sewer, and fire hydrant. The sight is also furnished with drainage, berms, sod, lawn irrigation, and completed landscaping. The site can be fenced in and is available immediately FOR LEASE. Ideal for fenced open storage, business services, warehouse, flex space, mini-storage, and more.