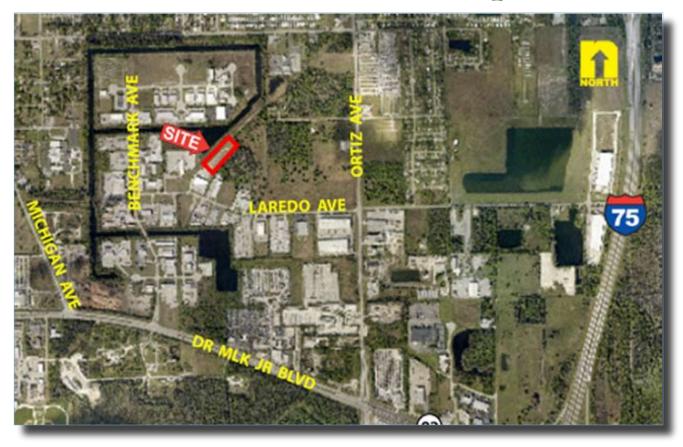

## 2.4± Acre Industrial Site FOR LEASE Benchmark Corporate Park

LOCATION: 4661 Laredo Avenue, Lot 19, Fort Myers, FL 33905

**STRAP:** 16-44-25-P4-00300.0190

**ZONING:** IL - Light Industrial

**UTILITIES:** City water and sewer

## 4661 Laredo Avenue, Lot 19, Fort Myers, FL 33905

Woodyard Associates LLC COMMERCIAL REAL ESTATE

The statements and figures presented herein, while not guaranteed, are secured from sources we believe authoritative. Subject to prior sale, lease, withdrawal and price change without notice.