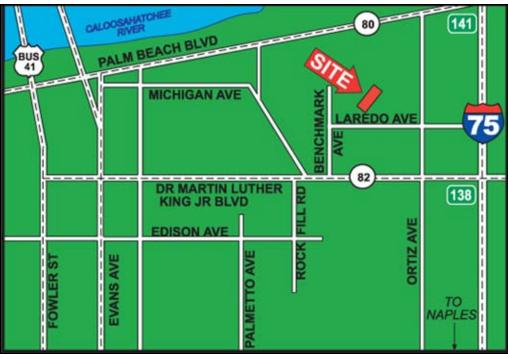

## 2.4± Acre Industrial Site FOR LEASE Benchmark Corporate Park

LOCATION: 4661 Laredo Avenue, Lot 19, Fort Myers, FL 33905

**STRAP:** 16-44-25-P4-00300.0190

**ZONING:** IL - Light Industrial

**UTILITIES:** City water and sewer

## 4661 Laredo Avenue, Lot 19, Fort Myers, FL 33905

Woodyard Associates LLC COMMERCIAL REAL ESTATE

The statements and figures presented herein, while not guaranteed, are secured from sources we believe authoritative. Subject to prior sale, lease, withdrawal and price change without notice.