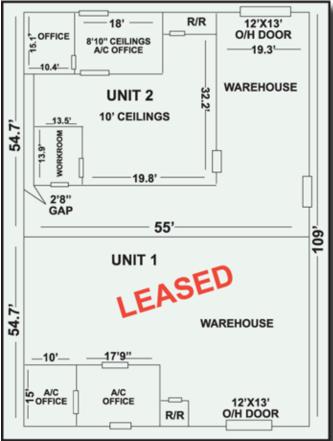

### **Metro Plantation Commerce Centre**

- LOCATION: 6421-2 Metro Plantation Road, Fort Myers, FL 33912
- **ZONING:** C-2 Commercial

UTILITIES: City Water/Sewer

**PRICE:** 

| UNIT #    | SIZE      | PRICE      | COMMENTS                                                                                        |
|-----------|-----------|------------|-------------------------------------------------------------------------------------------------|
| 1 (Front) | 3,000± SF | n/a        | LEASED                                                                                          |
| 2 (Rear)  | 3,000± SF | \$1,750/mo | 1,324± SF air-conditioned office & workroom.<br>Warehouse includes one 12' x 13' overhead door. |