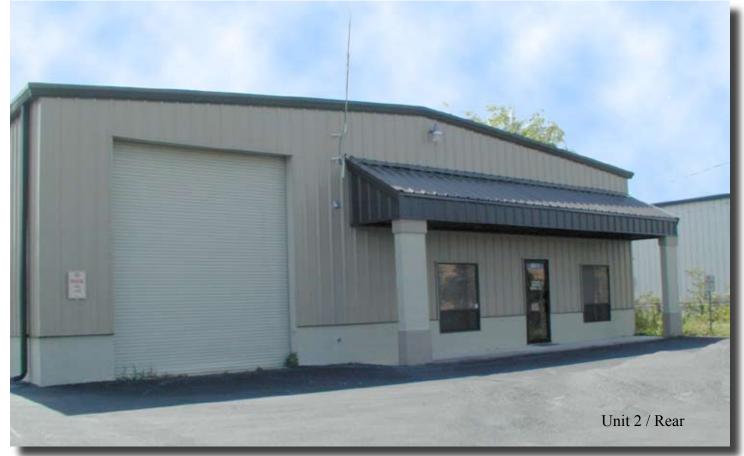

### **Metro Plantation Commerce Centre**

- LOCATION: 6421-2 Metro Plantation Road, Fort Myers, FL 33912
- **ZONING:** C-2 Commercial

UTILITIES: City Water/Sewer

**PRICE:** 

| UNIT #    | SIZE      | PRICE      | COMMENTS                                                                                        |
|-----------|-----------|------------|-------------------------------------------------------------------------------------------------|
| 1 (Front) | 3,000± SF | n/a        | LEASED                                                                                          |
| 2 (Rear)  | 3,000± SF | \$1,750/mo | 1,324± SF air-conditioned office & workroom.<br>Warehouse includes one 12' x 13' overhead door. |

**COMMENTS:** Located in Metro Plantation Commerce Centre, just east of Metro Pkwy.